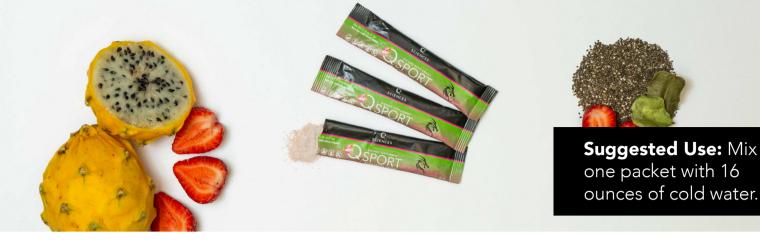

## **Q SPORT DRAGON BERRY**

Breathe fire into your physical performance and sharpen your mind. A well-balanced fusion of natural caffeine, chia seed oil, amino acids, and supportive nutrients. Soar through your workout with powerful nutrients and energy.\*