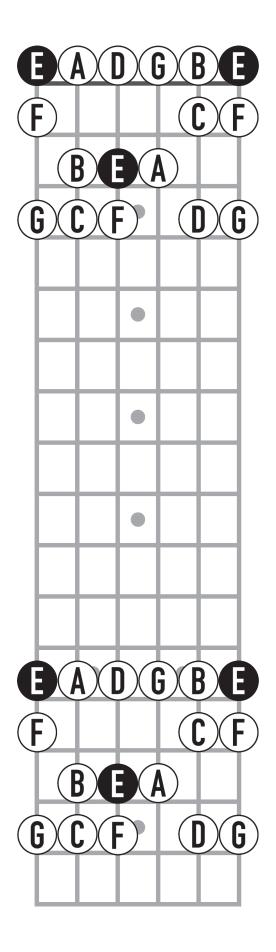

# D-Flat Major 8th Position









# A-Flat Major 3rd Position









### E-Flat Major 10th Position









# B-Flat Major 5th Position









### F Major 12th Position







# F Major 1st Position









### D Dorian 10th Position









#### A Dorian 5th Position









#### E Dorian 12th Position







### E Dorian 1st Position









#### B Dorian 7th Position









### F# Dorian 2nd Position









#### C# Dorian 9th Position









#### G# Dorian 4th Position









#### E-Flat Dorian 11th Position









#### B-Flat Dorian 6th Position









#### F Dorian 13th Position







#### F Dorian 1st Position









#### C Dorian 8th Position









#### G Dorian 3rd Position









### E Phrygian 12th Position







## E Phrygian 1st Position









### B Phrygian 7th Position









## F# Phrygian 2nd Position









### C# Phrygian 9th Position









## G# Phrygian 4th Position









### D# Phrygian 11th Position









## A# Phrygian 6th Position









## F Phrygian 1st Position









### C Phrygian 8th Position









# G Phrygian 3rd Position









### D Phrygian 10th Position









# A Phrygian 5th Position









### F Lydian 12th Position







# F Lydian 1st Position









## C Lydian 7th Position









# G Lydian 2nd Position









### D Lydian 9th Position









# A Lydian 4th Position









## E Lydian 11th Position







# E Lydian 1st Position









# B Lydian 6th Position









# G-Flat Lydian 1st Position









## D-Flat Lydian 8th Position









# A-Flat Lydia