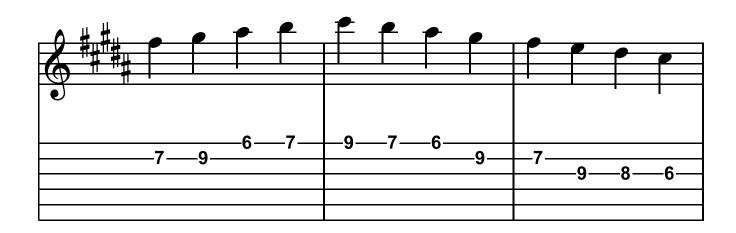

osition







# F Mixolydian 1st Position









# C Mixolydian 7th Position









#### A Minor 5th Position









#### E Minor 12th Position







#### E Minor 1st Position









#### B Minor 7th Position









#### F# Minor 2nd Position









#### C# Minor 9th Position









#### G# Minor 4th Position









#### D# Minor 11th Position









## B-Flat Minor 6th Position









#### F Minor 13th Position







### F Minor 1st Position









### C Minor 8th Position









### G Minor 3rd Position









#### D Minor 10th Position









#### B Locrian 7th Position









### F# Locrian 2nd Position









#### C# Locrian 9th Position









### G# Locrian 4th Position









## D# Locrian 11th Position









### A# Locrian 6th Position









### E# Locrian 1st Position









### C Locrian 8th Position









# G Locrian 3rd Position









## D Locrian 10th Position









## A Locrian 5th Position









## E Locrian 12th Position







### E Locrian 1st Position