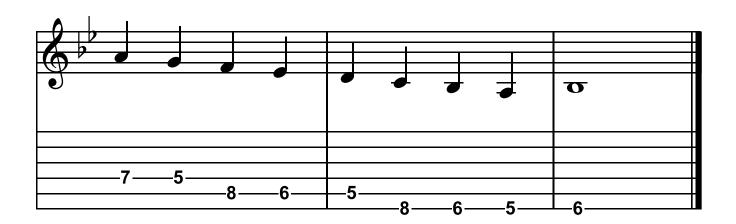

## C Major 7th Position









# G Major 2nd Position









### D Major 9th Position









# A Major 4th Position









### E Major 11th Position







## E Major 1st Position









## B Major 6th Position









# F# Major 1st Position









### D-Flat Major 8th Position









# A-Flat Major 3rd Position









### E-Flat Major 10th Position









# B-Flat Major 5th Position









### F Major 12th Position







# F Major 1st Position









### D Dorian 10th Position









#### A Dorian 5th Position









#### E Dorian 12th Position







### E Dorian 1st Position









#### B Dorian 7th Position









### F# Dorian 2nd Position









#### C# Dorian 9th Position









#### G# Dorian 4th Position









#### E-Flat Dorian 11th Position









#### B-Flat Dorian 6th Position









#### F Dorian 13th Position







#### F Dorian 1st Position









#### C Dorian 8th Position









#### G Dorian 3rd Position









### E Phrygian 12th Position







## E Phrygian 1st Position









### B Phrygian 7th Position









## F# Phrygian 2nd Position









### C# Phrygian 9th Position









## G# Phrygian 4th Position