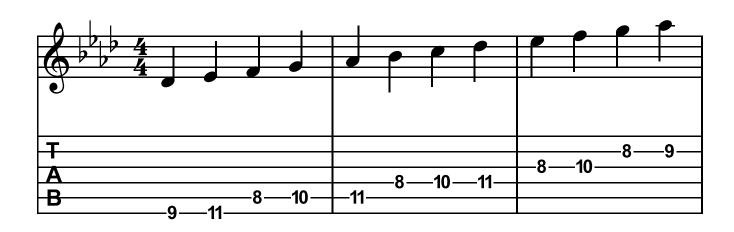

n 1st Position









### B Phrygian 7th Position









## F# Phrygian 2nd Position









### C# Phrygian 9th Position









## G# Phrygian 4th Position









### D# Phrygian 11th Position









## A# Phrygian 6th Position









## F Phrygian 1st Position









### C Phrygian 8th Position









# G Phrygian 3rd Position









### D Phrygian 10th Position









# A Phrygian 5th Position









### F Lydian 12th Position







# F Lydian 1st Position









## C Lydian 7th Position









# G Lydian 2nd Position









### D Lydian 9th Position









# A Lydian 4th Position









## E Lydian 11th Position







# E Lydian 1st Position









# B Lydian 6th Position









# G-Flat Lydian 1st Position









## D-Flat Lydian 8th Position









# A-Flat Lydian 3rd Position









### E-Flat Lydian 10th Position









# B-Flat Lydian 5th Position









## G Mixolydian 2nd Position









### D Mixolydian 9th Position









# A Mixolydian 4th Position









# E Mixolydian 11th Position







# E Mixolydian 1st Position









# B Mixolydian 6th Position









# F# Mixolydian 1st Position









# C# Mixolydian 8th Position









### A-Flat Mixolydian 3rd Position









### E-Flat Mixolydian 10th Position









# B-Flat Mixolydian 5th Position









### F Mixolydian 12th Position







# F Mixolydian 1st Position









# C Mixolydian 7th Position









#### A Minor 5th Position









#### E Minor 12th Position







#### E Minor 1st Position









#### B Minor 7th Position