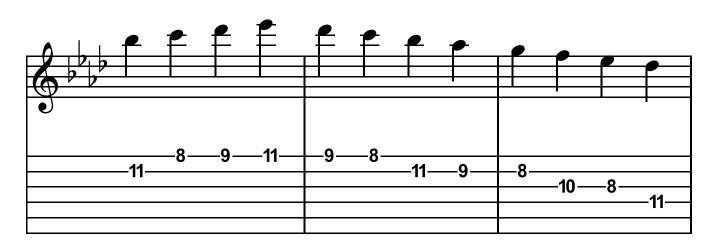

1st Position









### B Phrygian 7th Position









## F# Phrygian 2nd Position









### C# Phrygian 9th Position









## G# Phrygian 4th Position









### D# Phrygian 11th Position









## A# Phrygian 6th Position









## F Phrygian 1st Position









### C Phrygian 8th Position









# G Phrygian 3rd Position









### D Phrygian 10th Position









# A Phrygian 5th Position









### F Lydian 12th Position







# F Lydian 1st Position









## C Lydian 7th Position









# G Lydian 2nd Position









### D Lydian 9th Position









# A Lydian 4th Position









## E Lydian 11th Position







# E Lydian 1st Position









# B Lydian 6th Position









# G-Flat Lydian 1st Position









## D-Flat Lydian 8th Position









# A-Flat Lydian 3rd Position









### E-Flat Lydian 10th Position









# B-Flat Lydian 5th Position









## G Mixolydian 2nd Position









### D Mixolydian 9th Position









# A Mixolydian 4th Position









# E Mixolydian 11th Position







# E Mixolydian 1st Position









# B Mixolydian 6th Position









# F# Mixolydian 1st Position









# C# Mixolydian 8th Position









### A-Flat Mixolydian 3rd Position









### E-Flat Mixolydian 10th Position









# B-Flat Mixolydian 5th Position









### F Mixolydian 12th Position







# F Mixolydian 1st Position









# C Mixolydian 7th Position









#### A Minor 5th Position









#### E Minor 12th Position







#### E Minor 1st Position









#### B Minor 7th Position