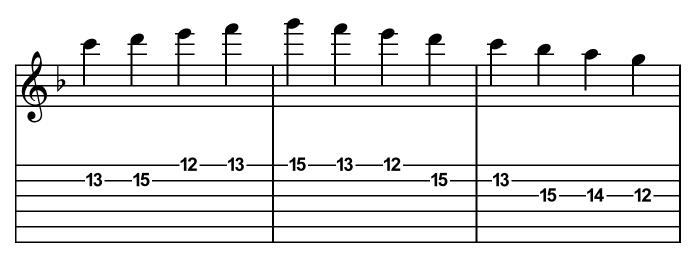

tion









#### F# Minor 2nd Position









#### C# Minor 9th Position









#### G# Minor 4th Position









#### D# Minor 11th Position









## B-Flat Minor 6th Position









#### F Minor 13th Position







### F Minor 1st Position









### C Minor 8th Position









### G Minor 3rd Position









#### D Minor 10th Position









#### B Locrian 7th Position









### F# Locrian 2nd Position









#### C# Locrian 9th Position









### G# Locrian 4th Position









## D# Locrian 11th Position









### A# Locrian 6th Position









### E# Locrian 1st Position









### C Locrian 8th Position









# G Locrian 3rd Position









## D Locrian 10th Position









## A Locrian 5th Position









## E Locrian 12th Position







### E Locrian 1st Position