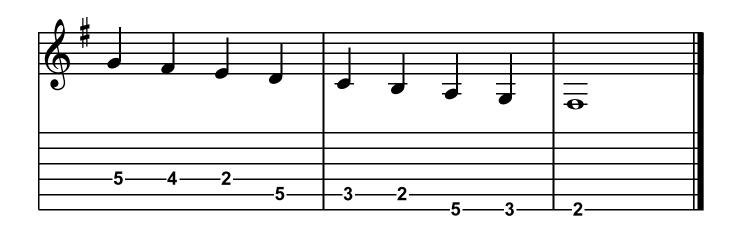

lat Mixolydian 3rd Position









### E-Flat Mixolydian 10th Position









# B-Flat Mixolydian 5th Position









### F Mixolydian 12th Position







# F Mixolydian 1st Position









# C Mixolydian 7th Position









#### A Minor 5th Position









#### E Minor 12th Position







#### E Minor 1st Position









#### B Minor 7th Position









#### F# Minor 2nd Position









#### C# Minor 9th Position









#### G# Minor 4th Position









#### D# Minor 11th Position









## B-Flat Minor 6th Position









#### F Minor 13th Position







### F Minor 1st Position









### C Minor 8th Position









### G Minor 3rd Position









#### D Minor 10th Position









#### B Locrian 7th Position









### F# Locrian 2nd Position









#### C# Locrian 9th Position









### G# Locrian 4th Position









## D# Locrian 11th Position









### A# Locrian 6th Position









### E# Locrian 1st Position









### C Locrian 8th Position









# G Locrian 3rd Position









## D Locrian 10th Position









## A Locrian 5th Position









## E Locrian 12th Position







### E Locrian 1st Position