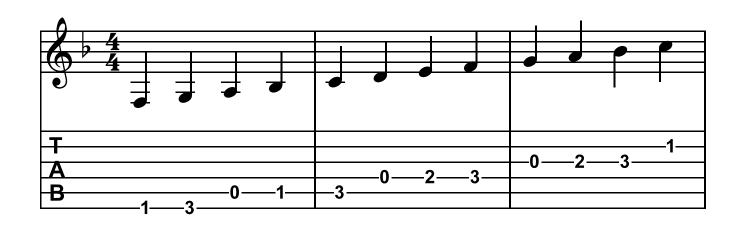

## C Major 7th Position









# G Major 2nd Position









### D Major 9th Position









# A Major 4th Position









### E Major 11th Position







## E Major 1st Position









## B Major 6th Position









# F# Major 1st Position









### D-Flat Major 8th Position









# A-Flat Major 3rd Position









### E-Flat Major 10th Position









# B-Flat Major 5th Position









### F Major 12th Position







# F Major 1st Position









### D Dorian 10th Position









#### A Dorian 5th Position









#### E Dorian 12th Position







### E Dorian 1st Position









#### B Dorian 7th Position









### F# Dorian 2nd Position









#### C# Dorian 9th Position









#### G# Dorian 4th Position









#### E-Flat Dorian 11th Position









#### B-Flat Dorian 6th Position









#### F Dorian 13th Position







#### F Dorian 1st Position









#### C Dorian 8th Position









#### G Dorian 3rd Position









### E Phrygian 12th Position







## E Phrygian 1st Position









### B Phrygian 7th Position









## F# Phrygian 2nd Position









### C# Phrygian 9th Position









## G# Phrygian 4th Position









### D# Phrygian 11th Position









## A# Phrygian 6th