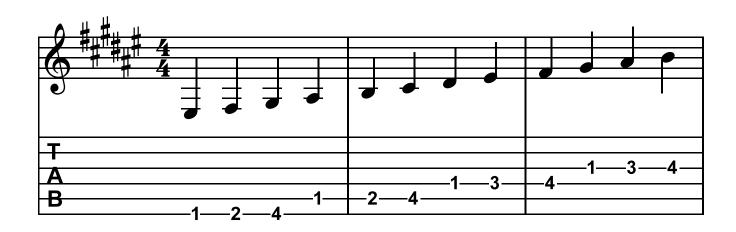

osition









# C Mixolydian 7th Position









#### A Minor 5th Position









#### E Minor 12th Position







#### E Minor 1st Position









#### B Minor 7th Position









#### F# Minor 2nd Position









#### C# Minor 9th Position









#### G# Minor 4th Position









#### D# Minor 11th Position









## B-Flat Minor 6th Position









#### F Minor 13th Position







### F Minor 1st Position









### C Minor 8th Position









### G Minor 3rd Position









#### D Minor 10th Position









#### B Locrian 7th Position









### F# Locrian 2nd Position









#### C# Locrian 9th Position









### G# Locrian 4th Position









## D# Locrian 11th Position









### A# Locrian 6th Position









### E# Locrian 1st Position









### C Locrian 8th Position









# G Locrian 3rd Position









## D Locrian 10th Position









## A Locrian 5th Position









## E Locrian 12th Position







### E Locrian 1st Position