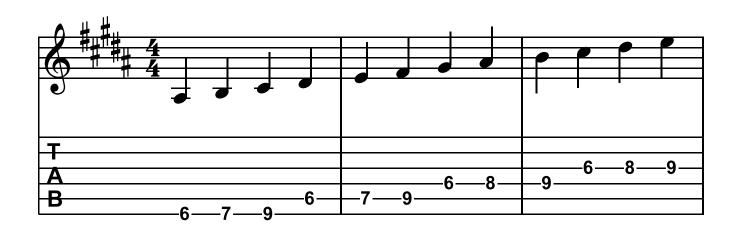

Position







# F Mixolydian 1st Position









# C Mixolydian 7th Position









#### A Minor 5th Position









#### E Minor 12th Position







#### E Minor 1st Position









#### B Minor 7th Position









#### F# Minor 2nd Position









#### C# Minor 9th Position









#### G# Minor 4th Position









#### D# Minor 11th Position









## B-Flat Minor 6th Position









#### F Minor 13th Position







### F Minor 1st Position









### C Minor 8th Position









### G Minor 3rd Position









#### D Minor 10th Position









#### B Locrian 7th Position









### F# Locrian 2nd Position









#### C# Locrian 9th Position









### G# Locrian 4th Position









## D# Locrian 11th Position









### A# Locrian 6th Position









### E# Locrian 1st Position









### C Locrian 8th Position









# G Locrian 3rd Position









## D Locrian 10th Position









## A Locrian 5th Position









## E Locrian 12th Position







### E Locrian 1st Position