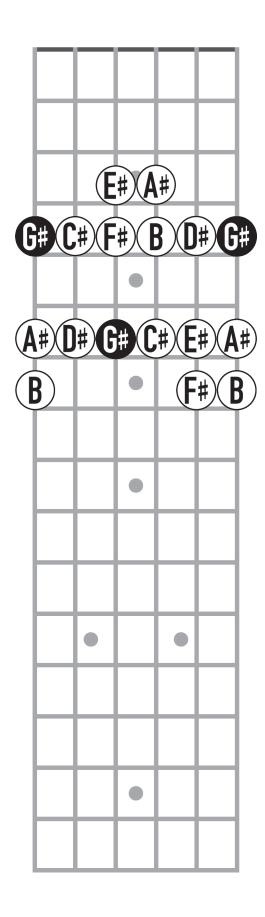

## C Major 7th Position









# G Major 2nd Position









### D Major 9th Position









# A Major 4th Position









### E Major 11th Position







## E Major 1st Position









## B Major 6th Position









# F# Major 1st Position









### D-Flat Major 8th Position









# A-Flat Major 3rd Position









### E-Flat Major 10th Position









# B-Flat Major 5th Position









### F Major 12th Position







# F Major 1st Position









### D Dorian 10th Position









#### A Dorian 5th Position









#### E Dorian 12th Position







### E Dorian 1st Position









#### B Dorian 7th Position









### F# Dorian 2nd Position









#### C# Dorian 9th Position









#### G# Dorian 4th Position









#### E-Flat Dorian 11th Position









#### B-Flat Dorian 6th Position









#### F Dorian 13th Position







#### F Dorian 1st Position









#### C Dorian 8th Position









#### G Dorian 3rd Position









### E Phrygian 12th Position







## E Phrygian 1st Position









### B Phrygian 7th Position









## F# Phrygian 2nd Position









### C# Phrygian 9th Position









## G# Phrygian 4th Position









### D# Phrygian 11th Position









## A# Phrygian 6th Position









## F Phrygian 1st Position









### C Phrygian 8th Position









# G Phrygian 3rd Position









### D Phrygian 10th Position









# A Phrygian 5th Position









### F Lydian 12th Position







# F Lydian 1st Position









## C Lydian 7th Position