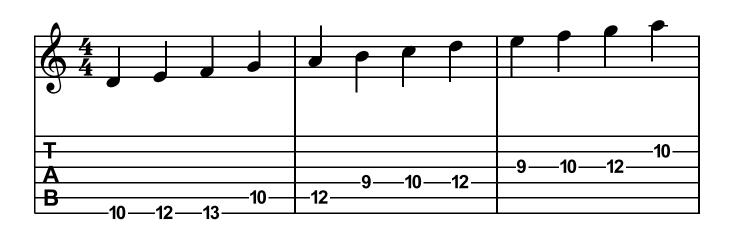

## C Major 7th Position









# G Major 2nd Position









### D Major 9th Position









# A Major 4th Position









### E Major 11th Position







## E Major 1st Position









## B Major 6th Position









# F# Major 1st Position









### D-Flat Major 8th Position









# A-Flat Major 3rd Position









### E-Flat Major 10th Position









# B-Flat Major 5th Position









### F Major 12th Position







# F Major 1st Position









### D Dorian 10th Position









#### A Dorian 5th Position









#### E Dorian 12th Position







### E Dorian 1st Position









#### B Dorian 7th Position









### F# Dorian 2nd Position









#### C# Dorian 9th Position









#### G# Dorian 4th Position









#### E-Flat Dorian 11th Position









#### B-Flat Dorian 6th Position









#### F Dorian 13th Position







#### F Dorian 1st Position









#### C Dorian 8th Position









#### G Dorian 3rd Position









### E Phrygian 12th Position







## E Phrygian 1st Position









### B Phrygian 7th Position









## F# Phrygian 2nd Position









### C# Phrygian 9th Position









## G# Phrygian 4th Position









### D# Phrygian 11th Position









## A# Phrygian 6th Position









## F Phrygian 1st