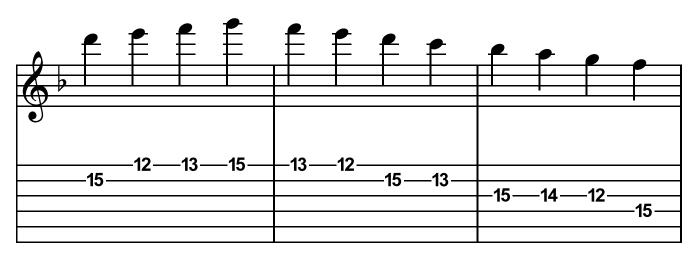

## C Major 7th Position









# G Major 2nd Position









### D Major 9th Position









# A Major 4th Position









### E Major 11th Position







## E Major 1st Position









## B Major 6th Position









# F# Major 1st Position









### D-Flat Major 8th Position









# A-Flat Major 3rd Position









### E-Flat Major 10th Position









# B-Flat Major 5th Position









### F Major 12th Position







# F Major 1st Position









### D Dorian 10th Position









#### A Dorian 5th Position









#### E Dorian 12th Position







### E Dorian 1st Position









#### B Dorian 7th Position









### F# Dorian 2nd Position









#### C# Dorian 9th Position









#### G# Dorian 4th Position









#### E-Flat Dorian 11th Position









#### B-Flat Dorian 6th Position









#### F Dorian 13th Position







#### F Dorian 1st Position









#### C Dorian 8th Position









#### G Dorian 3rd Position









### E Phrygian 12th Position







## E Phrygian 1st Position









### B Phrygian 7th Position









## F# Phrygian 2nd Position









### C# Phrygian 9th Position









## G# Phrygian 4th Position









### D# Phrygian 11th Position