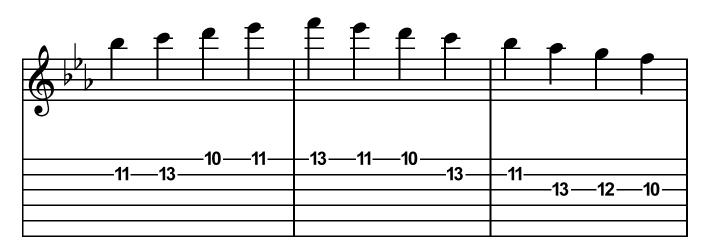

osition







#### E Minor 1st Position









#### B Minor 7th Position









#### F# Minor 2nd Position









#### C# Minor 9th Position









#### G# Minor 4th Position









#### D# Minor 11th Position









## B-Flat Minor 6th Position









#### F Minor 13th Position







### F Minor 1st Position









### C Minor 8th Position









### G Minor 3rd Position









#### D Minor 10th Position









#### B Locrian 7th Position









### F# Locrian 2nd Position









#### C# Locrian 9th Position









### G# Locrian 4th Position









## D# Locrian 11th Position









### A# Locrian 6th Position









### E# Locrian 1st Position









### C Locrian 8th Position









# G Locrian 3rd Position









## D Locrian 10th Position









## A Locrian 5th Position









## E Locrian 12th Position







### E Locrian 1st Position