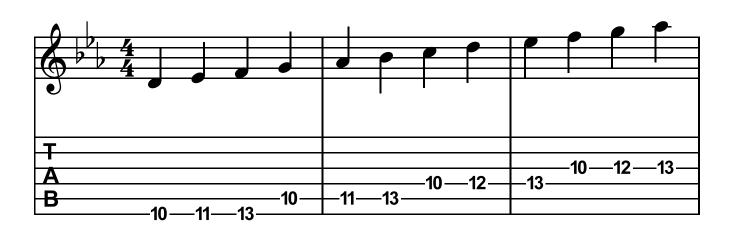

Position







#### E Minor 1st Position









#### B Minor 7th Position









#### F# Minor 2nd Position









#### C# Minor 9th Position









#### G# Minor 4th Position









#### D# Minor 11th Position









## B-Flat Minor 6th Position









#### F Minor 13th Position







### F Minor 1st Position









### C Minor 8th Position









### G Minor 3rd Position









#### D Minor 10th Position









#### B Locrian 7th Position









### F# Locrian 2nd Position









#### C# Locrian 9th Position









### G# Locrian 4th Position









## D# Locrian 11th Position









### A# Locrian 6th Position









### E# Locrian 1st Position









### C Locrian 8th Position









# G Locrian 3rd Position









## D Locrian 10th Position









## A Locrian 5th Position









## E Locrian 12th Position







### E Locrian 1st Position