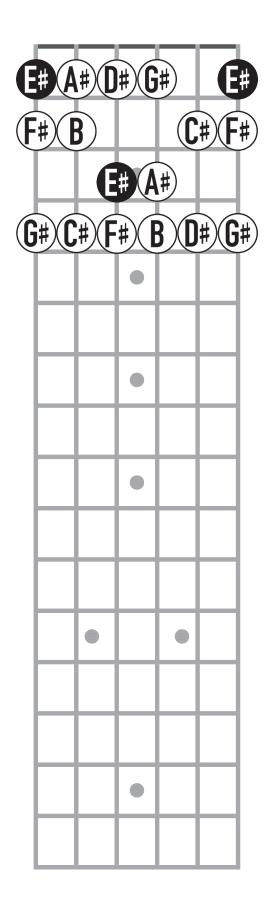

n









# C Mixolydian 7th Position









#### A Minor 5th Position









#### E Minor 12th Position







#### E Minor 1st Position









#### B Minor 7th Position









#### F# Minor 2nd Position









#### C# Minor 9th Position









#### G# Minor 4th Position









#### D# Minor 11th Position









## B-Flat Minor 6th Position









#### F Minor 13th Position







### F Minor 1st Position









### C Minor 8th Position









### G Minor 3rd Position









#### D Minor 10th Position









#### B Locrian 7th Position









### F# Locrian 2nd Position









#### C# Locrian 9th Position









### G# Locrian 4th Position









## D# Locrian 11th Position









### A# Locrian 6th Position









### E# Locrian 1st Position









### C Locrian 8th Position









# G Locrian 3rd Position









## D Locrian 10th Position









## A Locrian 5th Position









## E Locrian 12th Position







### E Locrian 1st Position