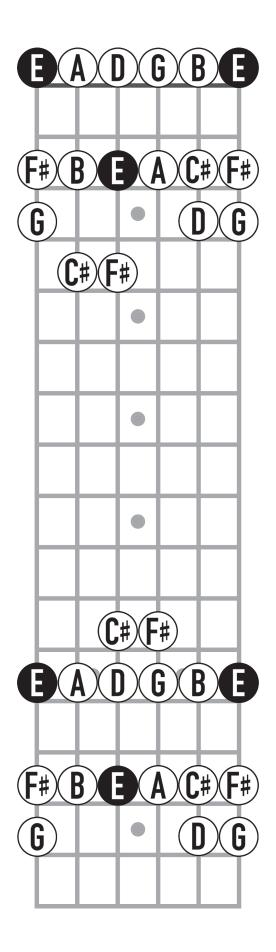

## C Major 7th Position









# G Major 2nd Position









### D Major 9th Position









# A Major 4th Position









### E Major 11th Position







## E Major 1st Position









## B Major 6th Position









# F# Major 1st Position









### D-Flat Major 8th Position









# A-Flat Major 3rd Position









### E-Flat Major 10th Position









# B-Flat Major 5th Position









### F Major 12th Position







# F Major 1st Position









### D Dorian 10th Position









#### A Dorian 5th Position









#### E Dorian 12th Position







### E Dorian 1st Position









#### B Dorian 7th Position









### F# Dorian 2nd Position









#### C# Dorian 9th Position









#### G# Dorian 4th Position









#### E-Flat Dorian 11th Position









#### B-Flat Dorian 6th Position









#### F Dorian 13th Position







#### F Dorian 1st Position









#### C Dorian 8th Position









#### G Dorian 3rd Position









### E Phrygian 12th Position







## E Phrygian 1st Position









### B Phrygian 7th Position









## F# Phrygian 2nd Position









### C# Phrygian 9th Position









## G# Phrygian 4th Position









### D# Phrygian 11th Position









## A# Phrygian 6th Position









## F Phrygian 1st Position









### C Phrygian 8th Position









# G Phrygian 3rd Position









### D Phrygian 10th P