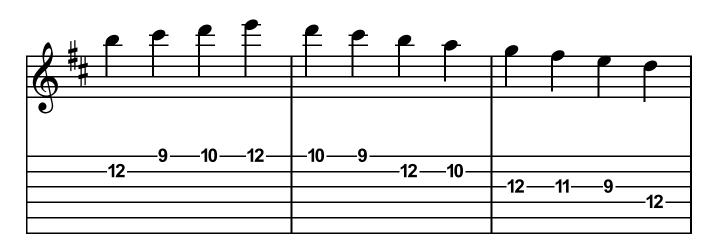

## C Major 7th Position









# G Major 2nd Position









### D Major 9th Position









# A Major 4th Position









### E Major 11th Position







## E Major 1st Position









## B Major 6th Position









# F# Major 1st Position









### D-Flat Major 8th Position









# A-Flat Major 3rd Position









### E-Flat Major 10th Position









# B-Flat Major 5th Position









### F Major 12th Position







# F Major 1st Position









### D Dorian 10th Position









#### A Dorian 5th Position









#### E Dorian 12th Position







### E Dorian 1st Position









#### B Dorian 7th Position









### F# Dorian 2nd Position









#### C# Dorian 9th Position









#### G# Dorian 4th Position









#### E-Flat Dorian 11th Position









#### B-Flat Dorian 6th Position









#### F Dorian 13th Position







#### F