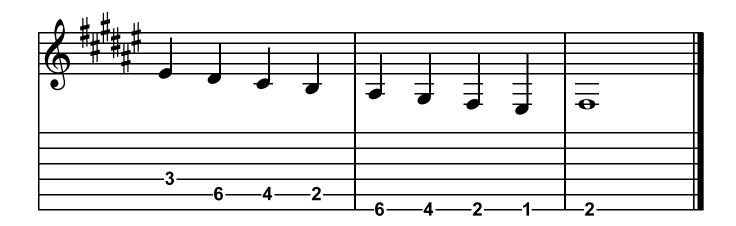

## C Major 7th Position









# G Major 2nd Position









### D Major 9th Position









# A Major 4th Position









### E Major 11th Position







## E Major 1st Position









## B Major 6th Position









# F# Major 1st Position









### D-Flat Major 8th Position









# A-Flat Major 3rd Position









### E-Flat Major 10th Position









# B-Flat Major 5th Position









### F Major 12th Position







# F Major 1st Position









### D Dorian 10th Position









#### A Dorian 5th Position









#### E Dorian 12th Position







### E Dorian 1st Position









#### B Dorian 7th Position









### F# Dorian 2nd Position









#### C# Dorian 9th Position









#### G# Dorian 4th Position









#### E-Flat Dorian 11th Position









#### B-Flat Dorian 6th Position









#### F Dorian 13th Position







#### F Dorian 1st Position









#### C Dorian 8th Position









#### G Dorian 3rd Position









### E Phrygian 12th Position







## E Phrygian 1st Position