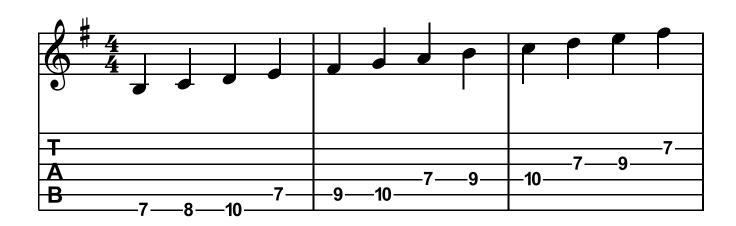

# A-Flat Major 3rd Position









### E-Flat Major 10th Position









# B-Flat Major 5th Position









### F Major 12th Position







# F Major 1st Position









### D Dorian 10th Position









#### A Dorian 5th Position









#### E Dorian 12th Position







### E Dorian 1st Position









#### B Dorian 7th Position









### F# Dorian 2nd Position









#### C# Dorian 9th Position









#### G# Dorian 4th Position









#### E-Flat Dorian 11th Position









#### B-Flat Dorian 6th Position









#### F Dorian 13th Position







#### F Dorian 1st Position









#### C Dorian 8th Position









#### G Dorian 3rd Position









### E Phrygian 12th Position







## E Phrygian 1st Position









### B Phrygian 7th Position









## F# Phrygian 2nd Position









### C# Phrygian 9th Position









## G# Phrygian 4th Position









### D# Phrygian 11th Position









## A# Phrygian 6th Position









## F Phrygian 1st Position









### C Phrygian 8th Position









# G Phrygian 3rd Position









### D Phrygian 10th Position









# A Phrygian 5th Position









### F Lydian 12th Position







# F Lydian 1st Position









## C Lydian 7th Position









# G Lydian 2nd Position









### D Lydian 9th Position









# A Lydian 4th Position









## E Lydian 11th Position







# E Lydian 1st Position









# B Lydian 6th Position









# G-Flat Lydian 1st Position









## D-Flat Lydian 8th Position









# A-Flat Lydian 3rd Position









### E-F