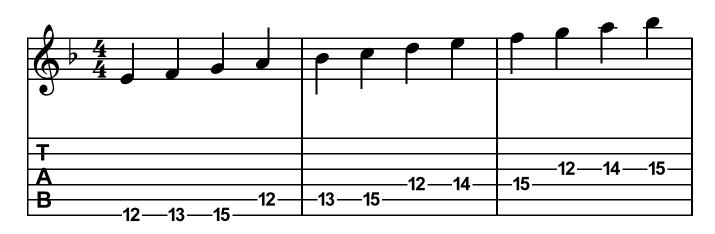

sition









#### F# Minor 2nd Position









#### C# Minor 9th Position









#### G# Minor 4th Position









#### D# Minor 11th Position









## B-Flat Minor 6th Position









#### F Minor 13th Position







### F Minor 1st Position









### C Minor 8th Position









### G Minor 3rd Position









#### D Minor 10th Position









#### B Locrian 7th Position









### F# Locrian 2nd Position









#### C# Locrian 9th Position









### G# Locrian 4th Position









## D# Locrian 11th Position









### A# Locrian 6th Position









### E# Locrian 1st Position









### C Locrian 8th Position









# G Locrian 3rd Position









## D Locrian 10th Position









## A Locrian 5th Position









## E Locrian 12th Position







### E Locrian 1st Position