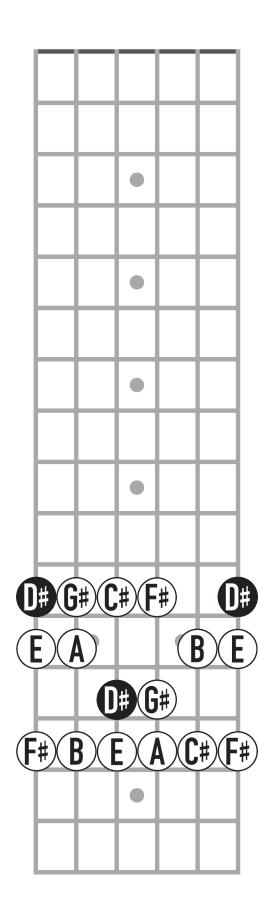

### F Mixolydian 12th Position







# F Mixolydian 1st Position









# C Mixolydian 7th Position









#### A Minor 5th Position









#### E Minor 12th Position







#### E Minor 1st Position









#### B Minor 7th Position









#### F# Minor 2nd Position









#### C# Minor 9th Position









#### G# Minor 4th Position









#### D# Minor 11th Position









## B-Flat Minor 6th Position









#### F Minor 13th Position







### F Minor 1st Position









### C Minor 8th Position









### G Minor 3rd Position









#### D Minor 10th Position









#### B Locrian 7th Position









### F# Locrian 2nd Position









#### C# Locrian 9th Position









### G# Locrian 4th Position









## D# Locrian 11th Position









### A# Locrian 6th Position









### E# Locrian 1st Position









### C Locrian 8th Position









# G Locrian 3rd Position









## D Locrian 10th Position









## A Locrian 5th Position









## E Locrian 12th Position







### E Locrian 1st Position