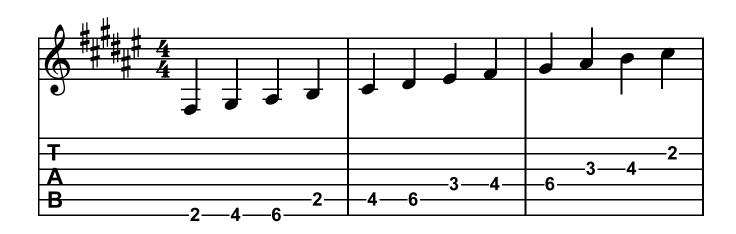

## C Major 7th Position









# G Major 2nd Position









### D Major 9th Position









# A Major 4th Position









### E Major 11th Position







## E Major 1st Position









## B Major 6th Position









# F# Major 1st Position









### D-Flat Major 8th Position









# A-Flat Major 3rd Position









### E-Flat Major 10th Position









# B-Flat Major 5th Position









### F Major 12th Position







# F Major 1st Position









### D Dorian 10th Position









#### A Dorian 5th Position









#### E Dorian 12th Position







### E Dorian 1st Position









#### B Dorian 7th Position









### F# Dorian 2nd Position









#### C# Dorian 9th Position









#### G# Dorian 4th Position









#### E-Flat Dorian 11th Position









#### B-Flat Dorian 6th Position









#### F Dorian 13th Position







#### F Dorian 1st Position









#### C Dorian 8th Position









#### G Dorian 3rd Position









### E Phrygian 12th Position







## E Phrygian 1st Positi