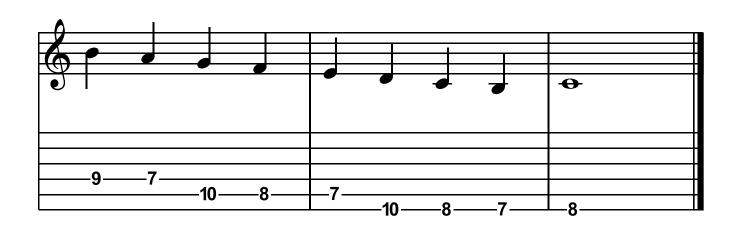

## C Major 7th Position









# G Major 2nd Position









### D Major 9th Position









# A Major 4th Position









### E Major 11th Position







## E Major 1st Position









## B Major 6th Position









# F# Major 1st Position









### D-Flat Major 8th Position









# A-Flat Major 3rd Position









### E-Flat Major 10th Position









# B-Flat Major 5th Position









### F Major 12th Position







# F Major 1st Position









### D Dorian 10th Position









#### A Dorian 5th Position









#### E Dorian 12th Position







### E Dorian 1st Position









#### B Dorian 7th Position









### F# Dorian 2nd Position









#### C# Dorian 9th Position









#### G# Dorian 4th Position









#### E-Flat Dorian 11th Position









#### B-Flat Dorian