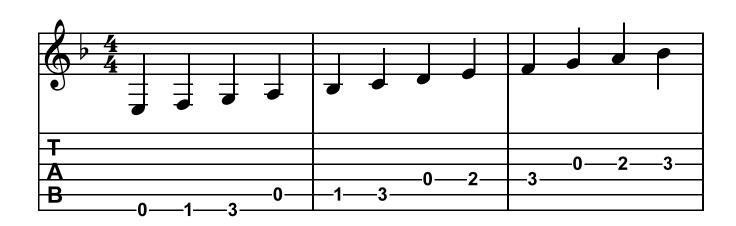

Position









#### C# Minor 9th Position









#### G# Minor 4th Position









#### D# Minor 11th Position









## B-Flat Minor 6th Position









#### F Minor 13th Position







### F Minor 1st Position









### C Minor 8th Position









### G Minor 3rd Position









#### D Minor 10th Position









#### B Locrian 7th Position









### F# Locrian 2nd Position









#### C# Locrian 9th Position









### G# Locrian 4th Position









## D# Locrian 11th Position









### A# Locrian 6th Position









### E# Locrian 1st Position









### C Locrian 8th Position









# G Locrian 3rd Position









## D Locrian 10th Position









## A Locrian 5th Position









## E Locrian 12th Position







### E Locrian 1st Position