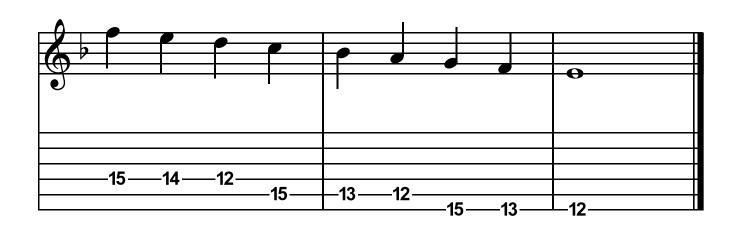

on









#### F# Minor 2nd Position









#### C# Minor 9th Position









#### G# Minor 4th Position









#### D# Minor 11th Position









## B-Flat Minor 6th Position









#### F Minor 13th Position







### F Minor 1st Position









### C Minor 8th Position









### G Minor 3rd Position









#### D Minor 10th Position









#### B Locrian 7th Position









### F# Locrian 2nd Position









#### C# Locrian 9th Position









### G# Locrian 4th Position









## D# Locrian 11th Position









### A# Locrian 6th Position









### E# Locrian 1st Position









### C Locrian 8th Position









# G Locrian 3rd Position









## D Locrian 10th Position









## A Locrian 5th Position









## E Locrian 12th Position







### E Locrian 1st Position