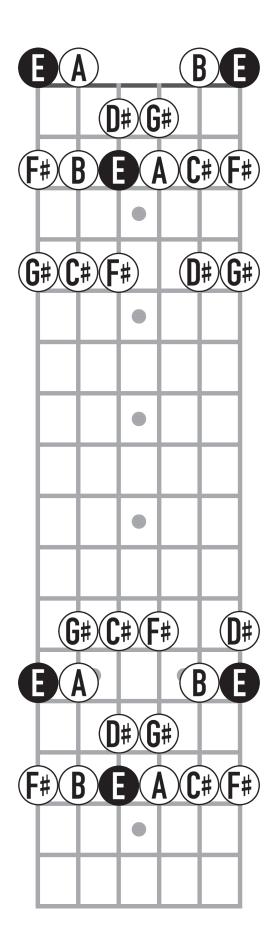

## C Major 7th Position









# G Major 2nd Position









### D Major 9th Position









# A Major 4th Position









### E Major 11th Position







## E Major 1st Position









## B Major 6th Position









# F# Major 1st Position









### D-Flat Major 8th Position









# A-Flat Major 3rd Position









### E-Flat Major 10th Position









# B-Flat Major 5th Position









### F Major 12th Position







# F Major 1st Position









### D Dorian 10th Position









#### A Dorian 5th Position









#### E Dorian 12th Position







### E Dorian 1st Position









#### B Dorian 7th Position









### F# Dorian 2nd Position









#### C# Dorian 9th Position









#### G# Dorian 4th Position









#### E-Flat Dorian 11th Position









#### B-Flat Dorian 6th Position









#### F Dorian 13th Position







#### F Dorian 1st Position









#### C Dorian 8th Position









#### G Dorian 3rd Position