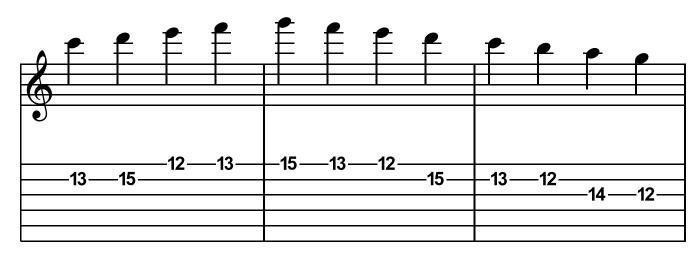

# F# Major 1st Position









### D-Flat Major 8th Position









# A-Flat Major 3rd Position









### E-Flat Major 10th Position









# B-Flat Major 5th Position









### F Major 12th Position







# F Major 1st Position









### D Dorian 10th Position









#### A Dorian 5th Position









#### E Dorian 12th Position







### E Dorian 1st Position









#### B Dorian 7th Position









### F# Dorian 2nd Position









#### C# Dorian 9th Position









#### G# Dorian 4th Position









#### E-Flat Dorian 11th Position









#### B-Flat Dorian 6th Position









#### F Dorian 13th Position







#### F Dorian 1st Position









#### C Dorian 8th Position









#### G Dorian 3rd Position









### E Phrygian 12th Position







## E Phrygian 1st Position









### B Phrygian 7th Position









## F# Phrygian 2nd Position









### C# Phrygian 9th Position









## G# Phrygian 4th Position









### D# Phrygian 11th Position









## A# Phrygian 6th Position









## F Phrygian 1st Position









### C Phrygian 8th Position









# G Phrygian 3rd Position









### D Phrygian 10th Position









# A Phrygian 5th Position









### F Lydian 12th Position







# F Lydian 1st Position









## C Lydian 7th Position









# G Lydian 2nd Position









### D Lydian 9th Position









# A Lydian 4th Position









## E Lydian 11th Position







# E Lydian 1st Position









# B Lydian 6th Position









# G-Flat Lydian 1st Position









## D-Flat Lydia