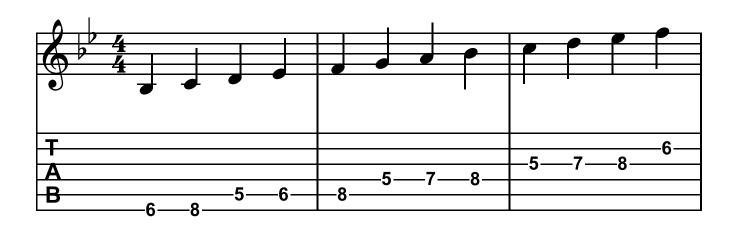

## C Major 7th Position









# G Major 2nd Position









### D Major 9th Position









# A Major 4th Position









### E Major 11th Position







## E Major 1st Position









## B Major 6th Position









# F# Major 1st Position









### D-Flat Major 8th Position









# A-Flat Major 3rd Position









### E-Flat Major 10th Position









# B-Flat Major 5th Position









### F Major 12th Position







# F Major 1st Position









### D Dorian 10th Position









#### A Dorian 5th Position









#### E Dorian 12th Position







### E Dorian 1st Position









#### B Dorian 7th Position









### F# Dorian 2nd Position









#### C# Dorian 9th Position









#### G# Dorian 4th Position









#### E-Flat Dorian 11th Position









#### B-Flat Dorian 6th Position









#### F Dorian 13th Position







#### F Dorian 1st Position









#### C Dorian 8th Position









#### G Dorian 3rd Position









### E Phrygian 12th Position







## E Phrygian 1st Position









### B Phrygian 7th Position









## F# Phrygian 2nd Position









### C# Phrygian 9th Position









## G# Phrygian 4th Position