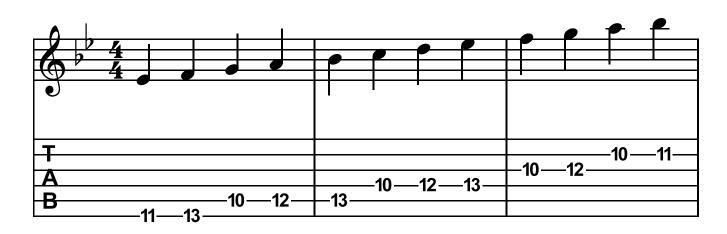

Position









### C# Phrygian 9th Position









## G# Phrygian 4th Position









### D# Phrygian 11th Position









## A# Phrygian 6th Position









## F Phrygian 1st Position









### C Phrygian 8th Position









# G Phrygian 3rd Position









### D Phrygian 10th Position









# A Phrygian 5th Position









### F Lydian 12th Position







# F Lydian 1st Position









## C Lydian 7th Position









# G Lydian 2nd Position









### D Lydian 9th Position









# A Lydian 4th Position









## E Lydian 11th Position







# E Lydian 1st Position









# B Lydian 6th Position









# G-Flat Lydian 1st Position









## D-Flat Lydian 8th Position









# A-Flat Lydian 3rd Position









### E-Flat Lydian 10th Position









# B-Flat Lydian 5th Position









## G Mixolydian 2nd Position









### D Mixolydian 9th Position









# A Mixolydian 4th Position









# E Mixolydian 11th Position







# E Mixolydian 1st Position









# B Mixolydian 6th Position









# F# Mixolydian 1st Position









# C# Mixolydian 8th Position









### A-Flat Mixolydian 3rd Position









### E-Flat Mixolydian 10th Position









# B-Flat Mixolydian 5th Position









### F Mixolydian 12th Position







# F Mixolydian 1st Position









# C Mixolydian 7th Position









#### A Minor 5th Position









#### E Minor 12th Position







#### E Minor 1st Position









#### B Minor 7th Position









#### F# Minor 2nd Position









#### C# Minor 9th Position