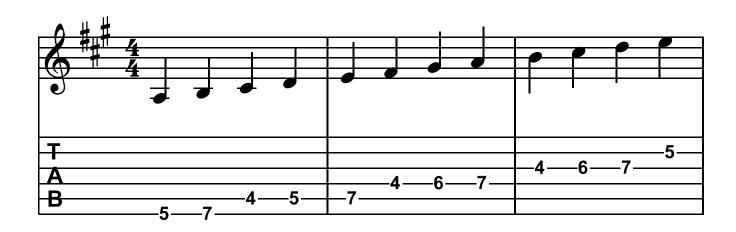

## C Major 7th Position









# G Major 2nd Position









### D Major 9th Position









# A Major 4th Position









### E Major 11th Position







## E Major 1st Position









## B Major 6th Position









# F# Major 1st Position









### D-Flat Major 8th Position









# A-Flat Major 3rd Position









### E-Flat Major 10th Position









# B-Flat Major 5th Position









### F Major 12th Position







# F Major 1st Position









### D Dorian 10th Position









#### A Dorian 5th Position









#### E Dorian 12th Position







### E Dorian 1st Position









#### B Dorian 7th Position









### F# Dorian 2nd Position









#### C# Dorian 9th Position









#### G# Dorian 4th Position









#### E-Flat Dorian 11th Position









#### B-Flat Dorian 6th Position









#### F Dorian 13th Position







#### F Dorian 1st Position