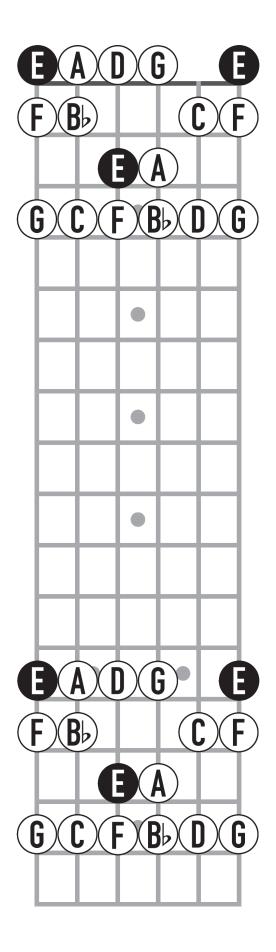

on









#### C# Minor 9th Position









#### G# Minor 4th Position









#### D# Minor 11th Position









## B-Flat Minor 6th Position









#### F Minor 13th Position







### F Minor 1st Position









### C Minor 8th Position









### G Minor 3rd Position









#### D Minor 10th Position









#### B Locrian 7th Position









### F# Locrian 2nd Position









#### C# Locrian 9th Position









### G# Locrian 4th Position









## D# Locrian 11th Position









### A# Locrian 6th Position









### E# Locrian 1st Position









### C Locrian 8th Position









# G Locrian 3rd Position









## D Locrian 10th Position









## A Locrian 5th Position









## E Locrian 12th Position







### E Locrian 1st Position