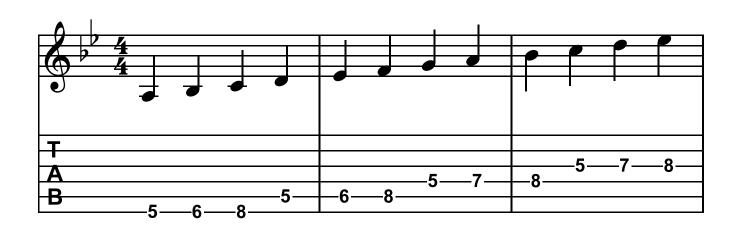

osition









#### B Minor 7th Position









#### F# Minor 2nd Position









#### C# Minor 9th Position









#### G# Minor 4th Position









#### D# Minor 11th Position









## B-Flat Minor 6th Position









#### F Minor 13th Position







### F Minor 1st Position









### C Minor 8th Position









### G Minor 3rd Position









#### D Minor 10th Position









#### B Locrian 7th Position









### F# Locrian 2nd Position









#### C# Locrian 9th Position









### G# Locrian 4th Position









## D# Locrian 11th Position









### A# Locrian 6th Position









### E# Locrian 1st Position









### C Locrian 8th Position









# G Locrian 3rd Position









## D Locrian 10th Position









## A Locrian 5th Position









## E Locrian 12th Position







### E Locrian 1st Position