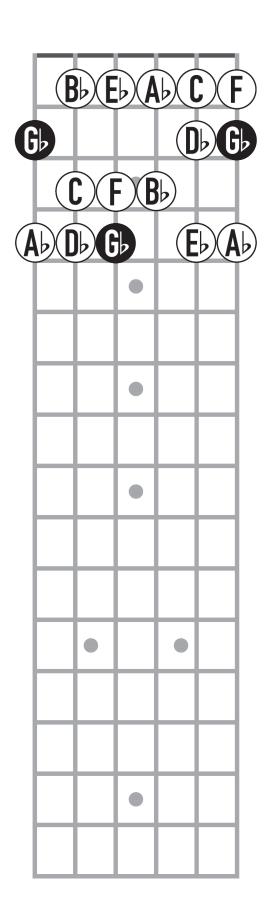

12th Position







## E Phrygian 1st Position









### B Phrygian 7th Position









## F# Phrygian 2nd Position









### C# Phrygian 9th Position









## G# Phrygian 4th Position









### D# Phrygian 11th Position









## A# Phrygian 6th Position









## F Phrygian 1st Position









### C Phrygian 8th Position









# G Phrygian 3rd Position









### D Phrygian 10th Position









# A Phrygian 5th Position









### F Lydian 12th Position







# F Lydian 1st Position









## C Lydian 7th Position









# G Lydian 2nd Position









### D Lydian 9th Position









# A Lydian 4th Position









## E Lydian 11th Position







# E Lydian 1st Position









# B Lydian 6th Position









# G-Flat Lydian 1st Position









## D-Flat Lydian 8th Position









# A-Flat Lydian 3rd Position









### E-Flat Lydian 10th Position









# B-Flat Lydian 5th Position









## G Mixolydian 2nd Position









### D Mixolydian 9th Position









# A Mixolydian 4th Position









# E Mixolydian 11th Position







# E Mixolydian 1st Position









# B Mixolydian 6th Position









# F# Mixolydian 1st Position









# C# Mixolydian 8th Position









### A-Flat Mixolydian 3rd Position









### E-Flat Mixolydian 10th Position









# B-Flat Mixolydian 5th Position









### F Mixolydian 12th Position







# F Mixolydian 1st Position









# C Mixolydian 7th Position









#### A Minor 5th Position









#### E Minor 12th Position







#### E Minor 1st Position