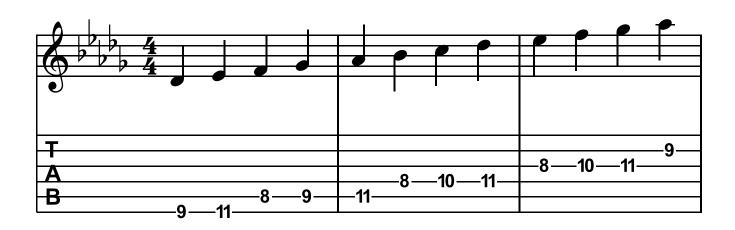

## C Major 7th Position









# G Major 2nd Position









### D Major 9th Position









# A Major 4th Position









### E Major 11th Position







## E Major 1st Position









## B Major 6th Position









# F# Major 1st Position









### D-Flat Major 8th Position









# A-Flat Major 3rd Position









### E-Flat Major 10th Position









# B-Flat Major 5th Position









### F Major 12th Position







# F Major 1st Position









### D Dorian 10th Position









#### A Dorian 5th Position









#### E Dorian 12th Position







### E Dorian 1st Position









#### B Dorian 7th Position









### F# Dorian 2nd Position









#### C# Dorian 9th Position









#### G# Dorian 4th Position









#### E-Flat Dorian 11th Position









#### B-Flat Dorian 6th Position









#### F Dorian 13th Position







#### F Dorian 1st Position









#### C Dorian 8th Position









#### G Dorian 3rd Position









### E Phrygian 12th Position







## E Phrygian 1st Position









### B Phrygian 7th Position