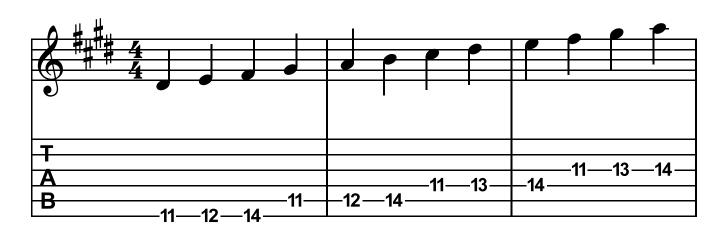

sition









### F Mixolydian 12th Position







# F Mixolydian 1st Position









# C Mixolydian 7th Position









#### A Minor 5th Position









#### E Minor 12th Position







#### E Minor 1st Position









#### B Minor 7th Position









#### F# Minor 2nd Position









#### C# Minor 9th Position









#### G# Minor 4th Position









#### D# Minor 11th Position









## B-Flat Minor 6th Position









#### F Minor 13th Position







### F Minor 1st Position









### C Minor 8th Position









### G Minor 3rd Position









#### D Minor 10th Position









#### B Locrian 7th Position









### F# Locrian 2nd Position









#### C# Locrian 9th Position









### G# Locrian 4th Position









## D# Locrian 11th Position









### A# Locrian 6th Position









### E# Locrian 1st Position









### C Locrian 8th Position









# G Locrian 3rd Position









## D Locrian 10th Position









## A Locrian 5th Position









## E Locrian 12th Position







### E Locrian 1st Position