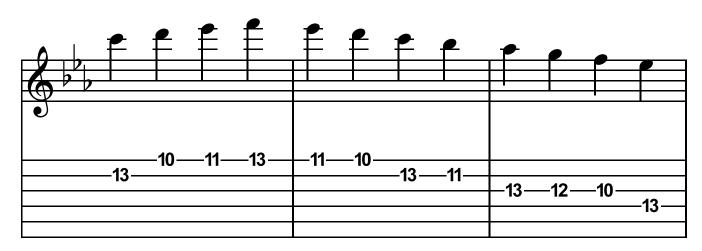

## C Major 7th Position









# G Major 2nd Position









### D Major 9th Position









# A Major 4th Position









### E Major 11th Position







## E Major 1st Position









## B Major 6th Position









# F# Major 1st Position









### D-Flat Major 8th Position









# A-Flat Major 3rd Position









### E-Flat Major 10th Position









# B-Flat Major 5th Position









### F Major 12th Position







# F Major 1st Position









### D Dorian 10th Position









#### A Dorian 5th Position









#### E Dorian 12th Position







### E Dorian 1st Position









#### B Dorian 7th Position









### F# Dorian 2nd Position









#### C# Dorian 9th Position









#### G# Dorian 4th Position









#### E-Flat Dorian 11th Position









#### B-Flat Dorian 6th Position









#### F Dorian 13th Position







#### F Dorian 1st Position









#### C Dorian 8th Position









#### G Dorian 3rd Position









### E Phrygian 12th Position







## E Phrygian 1st Position









### B Phrygian 7th Position









## F# Phrygian 2nd Position









### C# Phrygian 9th Position