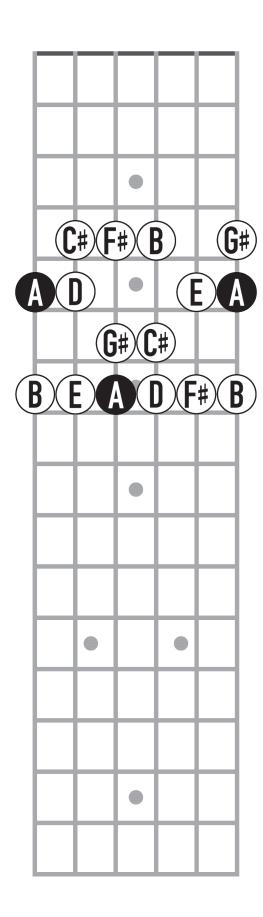

## C Major 7th Position









# G Major 2nd Position









### D Major 9th Position









# A Major 4th Position









### E Major 11th Position







## E Major 1st Position









## B Major 6th Position









# F# Major 1st Position









### D-Flat Major 8th Position









# A-Flat Major 3rd Position









### E-Flat Major 10th Position









# B-Flat Major 5th Position









### F Major 12th Position







# F Major 1st Position









### D Dorian 10th Position









#### A Dorian 5th Position









#### E Dorian 12th Position







### E Dorian 1st Position









#### B Dorian 7th Position









### F# Dorian 2nd Position









#### C# Dorian 9th Position









#### G# Dorian 4th Position









#### E-Flat Dorian 11th Position









#### B-Flat Dorian 6th Position









#### F Dorian 13th Position







#### F Dorian 1st Position









#### C