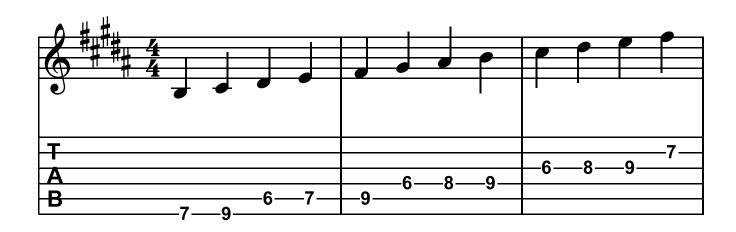

## C Major 7th Position









# G Major 2nd Position









### D Major 9th Position









# A Major 4th Position









### E Major 11th Position







## E Major 1st Position









## B Major 6th Position









# F# Major 1st Position









### D-Flat Major 8th Position









# A-Flat Major 3rd Position









### E-Flat Major 10th Position









# B-Flat Major 5th Position









### F Major 12th Position







# F Major 1st Position









### D Dorian 10th Position









#### A Dorian 5th Position









#### E Dorian 12th Position







### E Dorian 1st Position









#### B Dorian 7th Position









### F# Dorian 2nd Position









#### C# Dorian 9th Position









#### G# Dorian 4th Position









#### E-Flat Dorian 11th Position









#### B-Flat Dorian 6th Position









#### F Dorian 13th Position







#### F Dorian 1st Position









#### C Dorian 8th Position









#### G Dorian 3rd Position









### E Phrygian 12th Positio