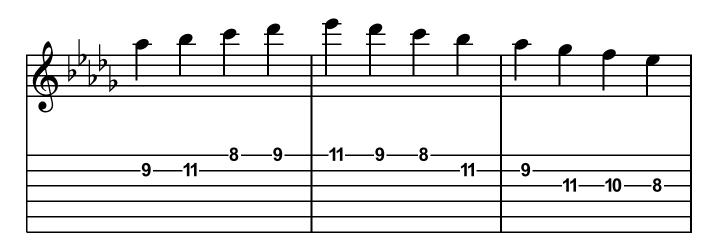

sition









#### A Minor 5th Position









#### E Minor 12th Position







#### E Minor 1st Position









#### B Minor 7th Position









#### F# Minor 2nd Position









#### C# Minor 9th Position









#### G# Minor 4th Position









#### D# Minor 11th Position









## B-Flat Minor 6th Position









#### F Minor 13th Position







### F Minor 1st Position









### C Minor 8th Position









### G Minor 3rd Position









#### D Minor 10th Position









#### B Locrian 7th Position









### F# Locrian 2nd Position









#### C# Locrian 9th Position









### G# Locrian 4th Position









## D# Locrian 11th Position









### A# Locrian 6th Position









### E# Locrian 1st Position









### C Locrian 8th Position









# G Locrian 3rd Position









## D Locrian 10th Position









## A Locrian 5th Position









## E Locrian 12th Position







### E Locrian 1st Position