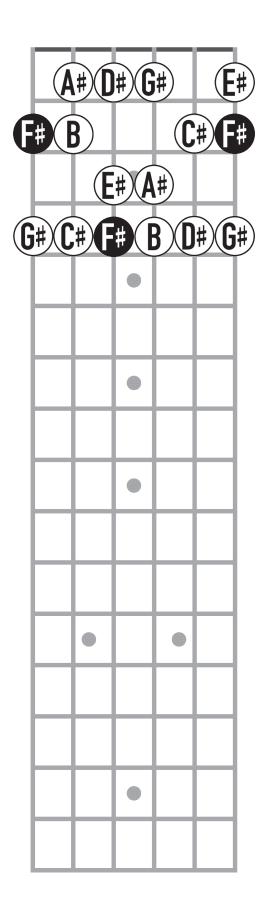

## C Major 7th Position









# G Major 2nd Position









### D Major 9th Position









# A Major 4th Position









### E Major 11th Position







## E Major 1st Position









## B Major 6th Position









# F# Major 1st Position









### D-Flat Major 8th Position









# A-Flat Major 3rd Position









### E-Flat Major 10th Position









# B-Flat Major 5th Position









### F Major 12th Position







# F Major 1st Position









### D Dorian 10th Position









#### A Dorian 5th Position









#### E Dorian 12th Position







### E Dorian 1st Position









#### B Dorian 7th Position









### F# Dorian 2nd Position









#### C# Dorian 9th Position









#### G# Dorian 4th Position









#### E-Flat Dorian 11th Position









#### B-Flat Dorian 6th Position









#### F Dorian 13th Position







#### F Dorian 1st Position









#### C Dorian 8th Position









#### G Dorian 3rd Position









### E Phrygian 12th Position







## E Phrygian 1st Position