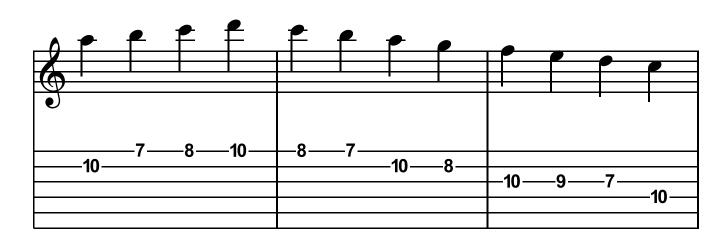

## C Major 7th Position









# G Major 2nd Position









### D Major 9th Position









# A Major 4th Position









### E Major 11th Position







## E Major 1st Position









## B Major 6th Position









# F# Major 1st Position









### D-Flat Major 8th Position









# A-Flat Major 3rd Position









### E-Flat Major 10th Position









# B-Flat Major 5th Position









### F Major 12th Position







# F Major 1st Position









### D Dorian 10th Position









#### A Dorian 5th Position









#### E Dorian 12th Position







### E Dorian 1st Position









#### B Dorian 7th Position









### F# Dorian 2nd Position









#### C# Dorian 9th Position









#### G# Dorian 4th Position









#### E-Flat Dorian 11th Position









#### B-Flat Dori