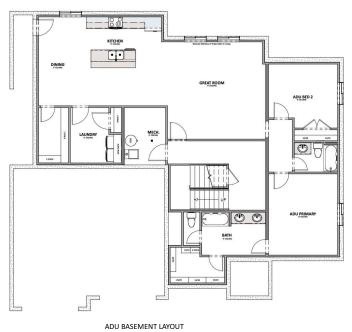

MAIN FLOOR Approx 1,997 SQ. FT.

**OPTIONAL FINISHED BASEMENT** Approx 1,997 SQ. FT.

UPPER FLOOR
Approx 1,272 SQ. FT.

Hillwood Homes Sales | 385-275-3133