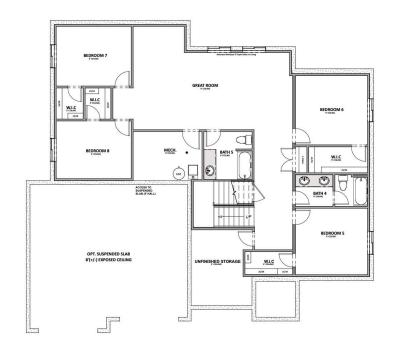

MAIN FLOOR Approx 1,997 SQ. FT.

**OPTIONAL FINISHED BASEMENT** Approx 1,997 SQ. FT.

UPPER FLOOR
Approx 1,272 SQ. FT.

Hillwood Homes Sales | 385-275-3133