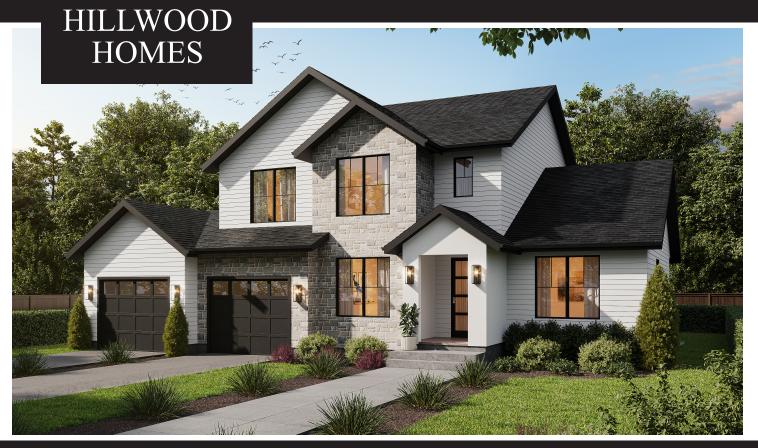

## **SKYE MEADOWS**

**BLOSSOM PLAN** 

4 - 8 BEDROOMS | 3.5 - 5.5 BATHROOMS | 2 - 4 CAR GARAGE 3,269 FINISHED SQ. FT. | 5,266 TOTAL SQ. FT.

## HOME FEATURES

- Primary Bedroom on Main Floor
- Open Kitchen and Living Room
- Kitchen Island
- Master Bedroom Walk-in Closet
- Mud and Laundry Room off Garage
- 9' Ceilings on Main Floor and Basement
- 8' Doors on Main Floor
- Quartz Countetops in Kitchen and Bathrooms

- Tile Flooring in Bathroom and Laundry
- Moen Gibson Chrome plumbing fixtures
- Stainless Steel Whirlpool Appliances
- Energy Saving Low-E Dual Glazed White Vinyl Windows
- Full Front Yard Landscaping with Automatic
   Sprinkler System