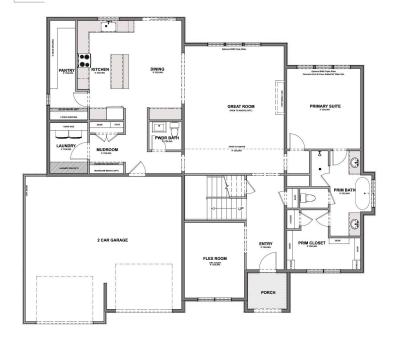

MAIN FLOOR Approx 1,997 SQ. FT.

**OPTIONAL FINISHED BASEMENT** Approx 1,997 SQ. FT.

UPPER FLOOR
Approx 1,272 SQ. FT.

Hillwood Homes Sales | 385-275-3133