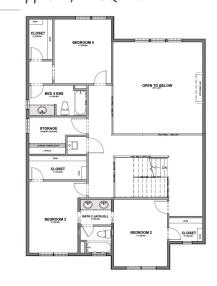

MAIN FLOOR Approx 1,997 SQ. FT.

**OPTIONAL FINISHED BASEMENT** Approx 1,997 SQ. FT.

UPPER FLOOR
Approx 1,272 SQ. FT.

Hillwood Homes Sales | 385-275-3133