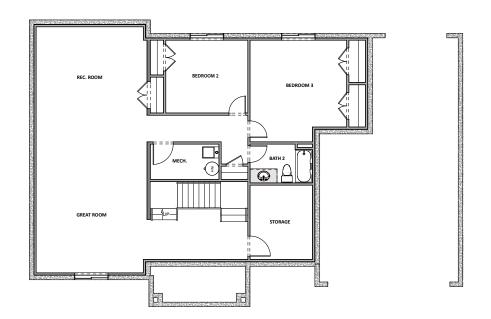

MAIN FLOOR Approx 1,702 Sq. Ft.

OPTIONAL FINISHED BASEMENT Approx 1,702 Sq. Ft.