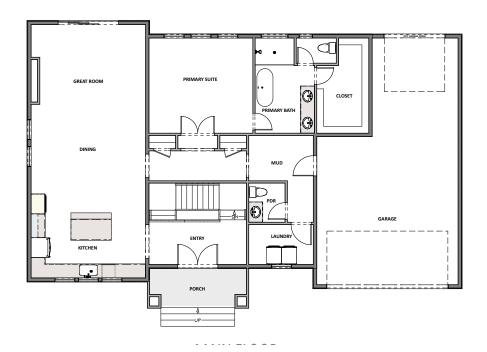

MAIN FLOOR Approx 1,702 Sq. Ft.

OPTIONAL FINISHED BASEMENT Approx 1,702 Sq. Ft.