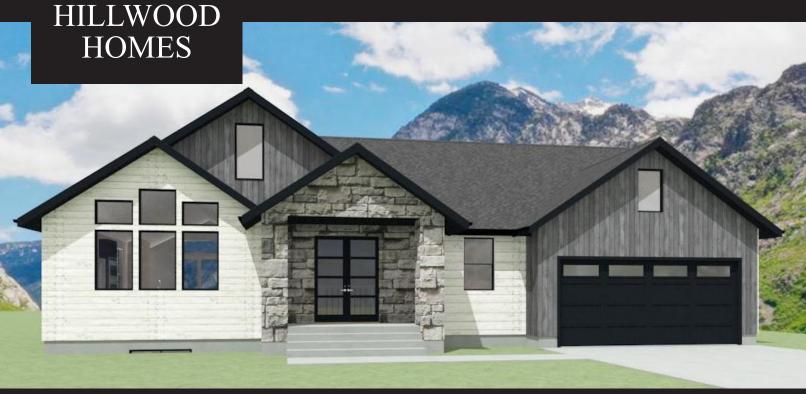

## **Bonner Meadows**

**BERN PLAN** 

1 - 3 BEDROOMS | 1.5 - 2.5 BATHROOMS | 3 CAR GARAGE 1,702 FINISHED SQ. FT. | 3,404 TOTAL SQ. FT.