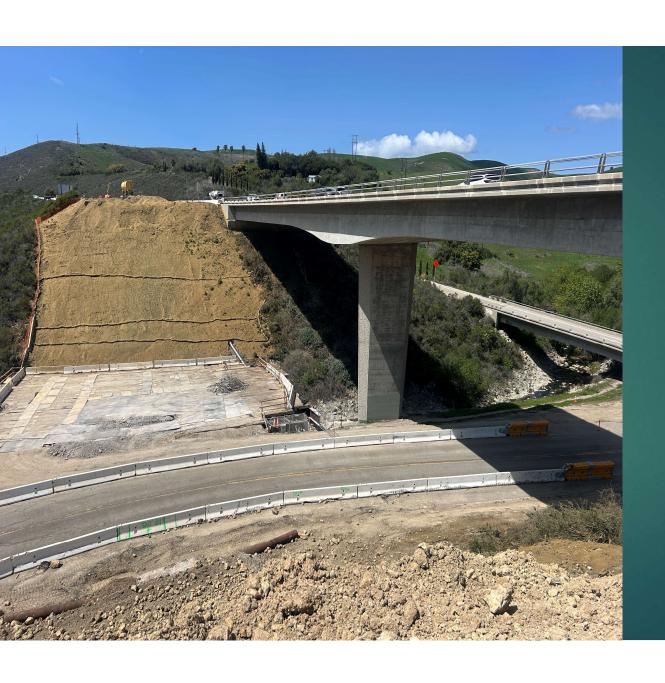

#### Hollister Ave Bridge Replacement

Security Paving
Concrete Form Work

5555 Hollister Ave. Goleta, CA 93117