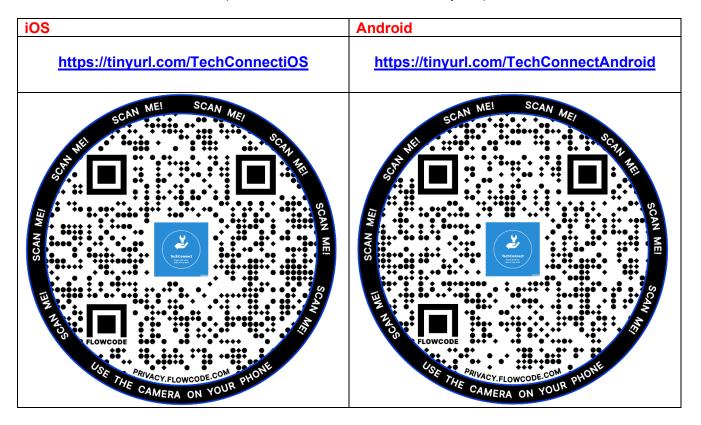

### **Mobile Installation:**

The TechConnect app is available for both iOS and Android devices. Use the links below on your mobile device to start the install process or scan the QR code with your phone camera.

**Note for iOS users:** If the QR code or URL gives you an error using Google Chrome, please use Safari as your browser to resolve the issue.