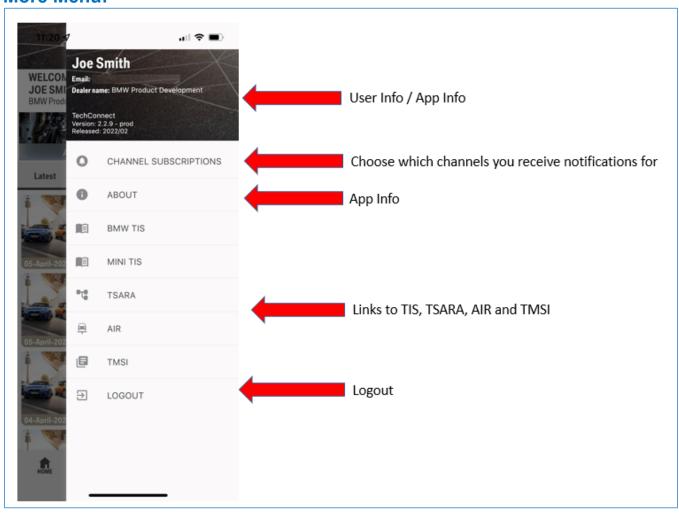

## More Menu:

## **Channel Subscription Menu:**

The Channel Subscription Menu allows you to enable notifications for all/no channels or a custom combination: