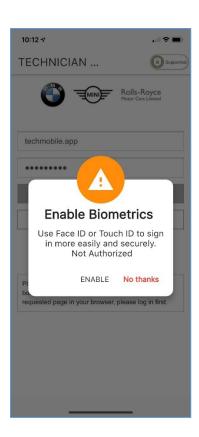

After login you will be prompted to enable biometric login.

If you choose to enable the biometric login you can click the Biometric Login button the next time you open the app.