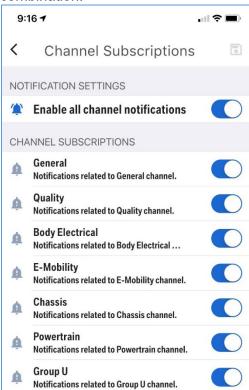

## **Channel Subscription Menu:**

The Channel Subscription Menu allows you to enable notifications for all/no channels or a custom combination: