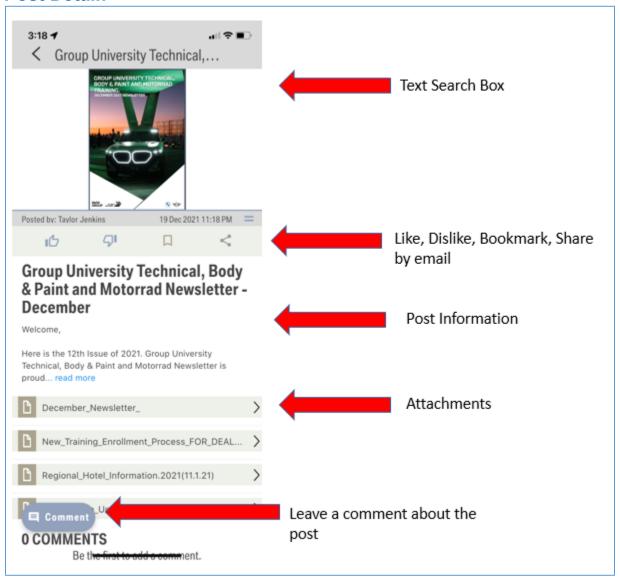

iometric Login button the next time you open the app.



#### Note about password changes in S-Gate:

If you change your S-Gate password for DCSNet access you must also update your credentials in the biometric function of your mobile device. Some devices store this information differently resulting in the need to disable biometrics and then enable again before entering your updated credentials.

### Tips for a successful S-Gate password update:

- 1. Open the app login screen, click the settings icon, and disable biometric login.
- 2. Click the settings icon again and enable biometric login.
- 3. Manually enter your login and updated password and click login. You will be prompted to enable biometrics and it will save your updated credentials.

### **Home Screen:**



### **Post Detail:**



## More Menu:



## **Channel Subscription Menu:**

The Channel Subscription Menu allows you to enable notifications for all/no channels or a custom combination:



# **Technical Support**

For Mobile App or Desktop App technical support please contact: BMW Group Dealer Systems Help Desk:

- Phone Number: 800-877-8144
- Email address: <u>DCSHelpDesk@bmwna.com</u>

General feedback can be sent to: <u>Techconnect@bmwna.com</u>

Support requests sent to this email address will not be answered. Please use the BMW Helpdesk for all technical support requests.