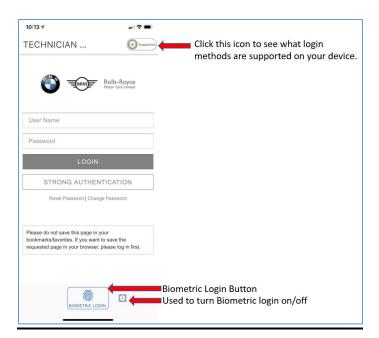

# Login:

The app allows you to use the standard login function by inputting your S-Gate ID and password or you can use fingerprint or face recognition to log into the app. Availability of fingerprint/face recognition is dependent on your mobile phone features.

#### Login Screen:

For the first time login you will need to type in your S-Gate ID and Password. After successful login you will be prompted to save your credentials to allow fingerprint/face id for subsequent logins.