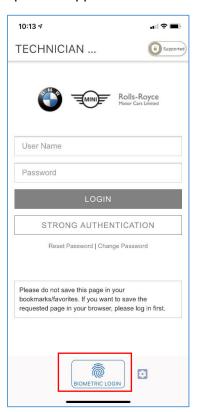

# Login:

The app allows you to use the standard login function by inputting your S-Gate ID and password or you can use fingerprint or face recognition to log into the app. Availability of fingerprint/face recognition is dependent on your mobile phone features.

#### Login Screen:

For the first time login you will need to type in your S-Gate ID and Password. After successful login you will be prompted to save your credentials to allow fingerprint/face id for subsequent logins.

After login you will be prompted to enable biometric login.

If you choose to enable the biometric login you can click the Biometric Login button the next time you open the app.

#### Note about password changes in S-Gate:

If you change your S-Gate password for DCSNet access you must also update your credentials in the biometric function of your mobile device. Some devices store this information differently resulting in the need to disable biometrics and then enable again before entering your updated credentials.

### Tips for a successful S-Gate password update:

- 1. Open the app login screen, click the settings icon, and disable biometric login.
- 2. Click the settings icon again and enable biometric login.
- 3. Manually enter your login and updated password and click login. You will be prompted to enable biometrics and it will save your updated credentials.