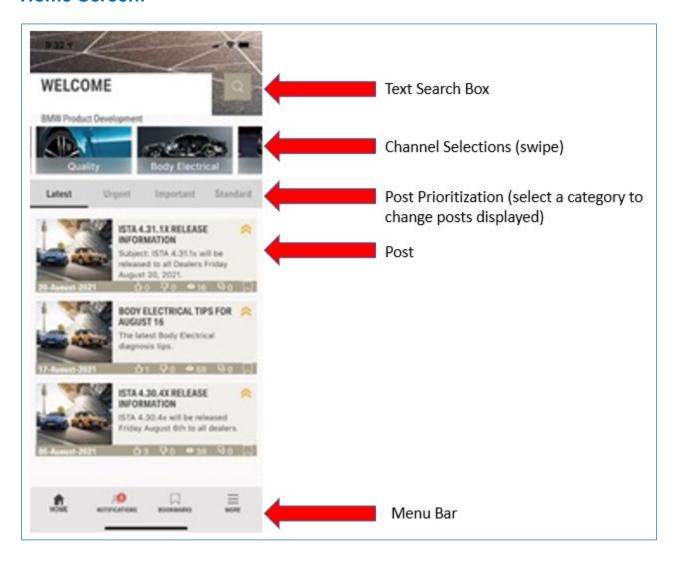

ogin you can click the Biometric Login button the next time you open the app.



#### Note about password changes in S-Gate:

If you change your S-Gate password for DCSNet access you must also update your credentials in the biometric function of your mobile device. Some devices store this information differently resulting in the need to disable biometrics and then enable again before entering your updated credentials.

### Tips for a successful S-Gate password update:

- 1. Open the app login screen, click the settings icon, and disable biometric login.
- 2. Click the settings icon again and enable biometric login.
- 3. Manually enter your login and updated password and click login. You will be prompted to enable biometrics and it will save your updated credentials.

### **Home Screen:**



### **Post Detail:**



## More Menu:



## **Channel Subscription Menu:**

The Channel Subscription Menu allows you to enable notifications for all/no channels or a custom combination:



# **Technical Support**

For Mobile App or Desktop App technical support please contact: BMW Group Dealer Systems Help Desk:

- Phone Number: 800-877-8144
- Email address: <u>DCSHelpDesk@bmwna.com</u>

General feedback can be sent to: <u>Techconnect@bmwna.com</u>

Support requests sent to this email address will not be answered. Please use the BMW Helpdesk for all technical support requests.