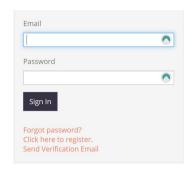

#### RESIDENT CONNECT

- Easy-to-use online portal
- Available 24/7
- Set up monthly auto pay
- Make a one-time payment via a checking/savings account or a credit card\*
  - \* a convenience fee may apply