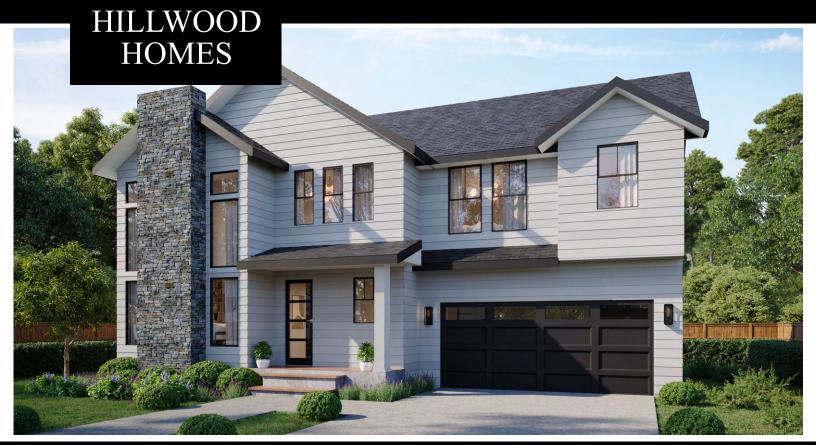

## **SKYE MEADOWS**

MEADOW PLAN

3 - 5 BEDROOMS | 2.5 - 4.5 BATHROOMS | 3 CAR GARAGE 2,347 FINISHED SQ. FT. | 3,334 TOTAL SQ. FT.

## HOME FEATURES

- Open Kitchen and Living Room
- Kitchen Island
- Master Bedroom Walk-in Closet
- Mud and Laundry Room off Garage
- 9' Ceilings on Main Floor and Basement
- 8' Doors on Main Floor
- Quartz Countetops in Kitchen and Bathrooms

- Tile Flooring in Bathroom and Laundry
- Moen Gibson Chrome plumbing fixtures
- Stainless Steel Whirlpool Appliances
- Energy Saving Low-E Dual Glazed White Vinyl Windows
- Full Front Yard Landscaping with Automatic Sprinkler System