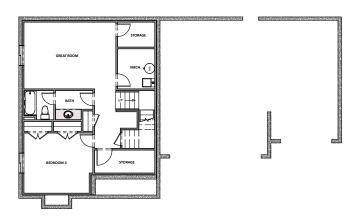

MAIN FLOOR Approx 987 Sq. Ft.

**UPPER FLOOR** Approx 1,360 Sq. Ft.

**UPPER FLOOR W/4TH BED OPTION** Additional 255 Sq. Ft.

**OPTIONAL FINISHED BASEMENT** Approx 987 Sq. Ft.