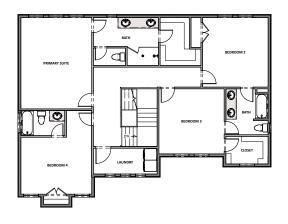

MAIN FLOOR Approx 987 Sq. Ft.

**UPPER FLOOR** Approx 1,360 Sq. Ft.

**UPPER FLOOR W/4TH BED OPTION** Additional 255 Sq. Ft.

**OPTIONAL FINISHED BASEMENT** Approx 987 Sq. Ft.