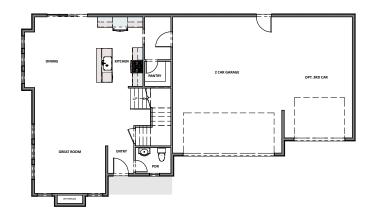

MAIN FLOOR Approx 987 Sq. Ft.

**UPPER FLOOR** Approx 1,360 Sq. Ft.

**UPPER FLOOR W/4TH BED OPTION** Additional 255 Sq. Ft.

**OPTIONAL FINISHED BASEMENT** Approx 987 Sq. Ft.