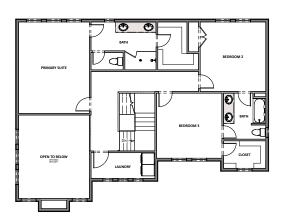

MAIN FLOOR Approx 987 Sq. Ft.

**UPPER FLOOR** Approx 1,360 Sq. Ft.

**UPPER FLOOR W/4TH BED OPTION** Additional 255 Sq. Ft.

**OPTIONAL FINISHED BASEMENT** Approx 987 Sq. Ft.