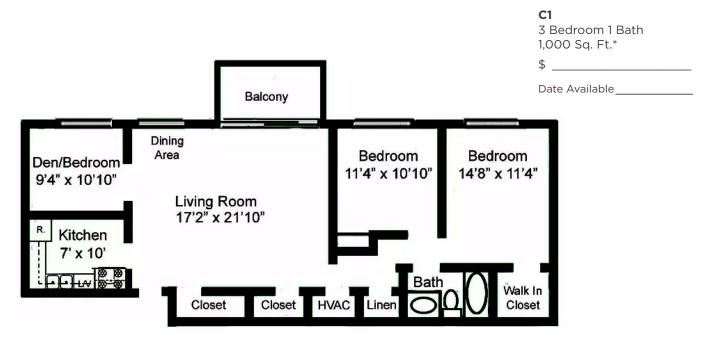

\$
Date Available

Living Room
15'6" x 17'2"

Walk In Closet

Closet

Closet

\*Floor plans are artist's conception. Details and dimensions may differ from actual plans. Standard and optional features may vary. Management reserves the right to initiate changes without prior notice. See Community Manager for more information.