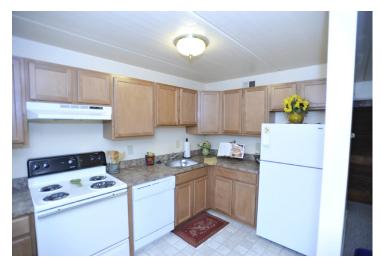

-APARTMENT HOMES-

You just found it! Dupont Pointe Apartments are among the largest apartments in the area. Each apartment has a walk-in closet in the main bedroom along with overall generous closet space. Added to your comfort, you will find central air, individual heat control, and energy-efficient, argon-filled Low-E® glass windows for additional savings on your electric bill. Our newly renovated laundry rooms are equipped with front-loading, energy-saving machines. We take great pride in being attentive to the needs of our residents.

# APARTMENT FEATURES

- 1, 2 & 3 Bedroom Apartments
- Renovated Kitchens
- Large Walk-in Closets
- Central Air
- Individually Controlled Heat
- Cable Ready