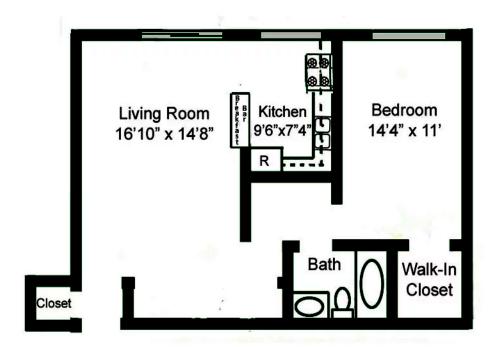

\$
Date Available

Living Room
15'6" x 17'2"

Walk In Closet

Closet

Closet

\*Floor plans are artist's conception. Details and dimensions may differ from actual plans. Standard and optional features may vary. Management reserves the right to initiate changes without prior notice. See Community Manager for more information.