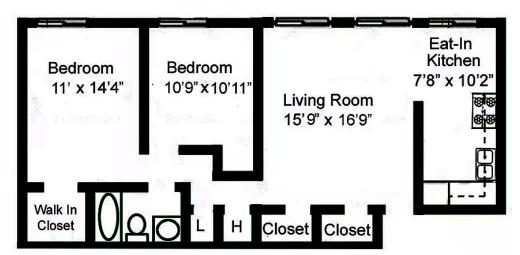

2 Bedroom 1 Bath 860 Sq. Ft.\*

Date Available\_\_\_\_\_

Bedroom
11'4" x 14'8"

Bedroom
10'10" x 11'4"

Living Room
15'6" x 17'2"

Walk In Closet

Closet

B2
2 Bedroom 1 Bath
860 Sq. Ft.\*

\$
Date Available

Living Room
15'6" x 17'2"

Walk In Closet

Closet

Closet

\*Floor plans are artist's conception. Details and dimensions may differ from actual plans. Standard and optional features may vary. Management reserves the right to initiate changes without prior notice. See Community Manager for more information.