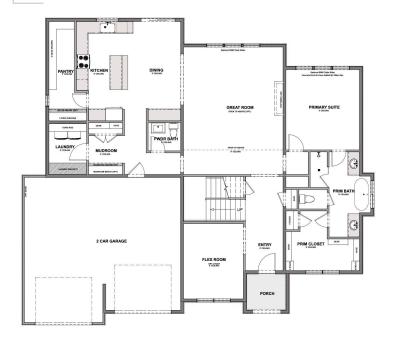

## **SKYE MEADOWS**

**GRASSLAND PLAN** 



2 - 6 BEDROOMS | 1.5 - 3.5 BATHROOMS | 2 - 4 CAR GARAGE 1,997 FINISHED SQ. FT. | 3,994 TOTAL SQ. FT.

## HOME FEATURES

- Primary Bedroom on Main Floor
- Open Kitchen and Living Room
- Kitchen Island
- Master Bedroom Walk-in Closet
- Mud and Laundry Room off Garage
- 9' Ceilings on Main Floor and Basement
- 8' Doors on Main Floor
- Quartz Countetops in Kitchen and Bathrooms

- Tile Flooring in Bathroom and Laundry
- Moen Gibson Chrome plumbing fixtures
- Stainless Steel Whirlpool Appliances
- Energy Saving Low-E Dual Glazed White Vinyl Windows
- Full Front Yard Landscaping with Automatic Sprinkler System

MAIN FLOOR Approx 1,997 SQ. FT.





## **OPTIONAL FINISHED BASEMENT** Approx 1,997 SQ. FT.





ADU BASEMENT LAYOUT