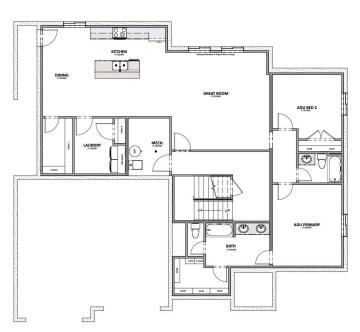

## **SKYE MEADOWS**

**GRASSLAND PLAN** 



2 - 6 BEDROOMS | 1.5 - 3.5 BATHROOMS | 2 - 4 CAR GARAGE 1,997 FINISHED SQ. FT. | 3,994 TOTAL SQ. FT.

## HOME FEATURES

- Primary Bedroom on Main Floor
- Open Kitchen and Living Room
- Kitchen Island
- Master Bedroom Walk-in Closet
- Mud and Laundry Room off Garage
- 9' Ceilings on Main Floor and Basement
- 8' Doors on Main Floor
- Quartz Countetops in Kitchen and Bathrooms

- Tile Flooring in Bathroom and Laundry
- Moen Gibson Chrome plumbing fixtures
- Stainless Steel Whirlpool Appliances
- Energy Saving Low-E Dual Glazed White Vinyl Windows
- Full Front Yard Landscaping with Automatic Sprinkler System

MAIN FLOOR Approx 1,997 SQ. FT.





## **OPTIONAL FINISHED BASEMENT** Approx 1,997 SQ. FT.





ADU BASEMENT LAYOUT