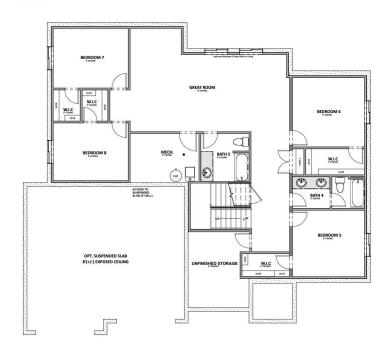

## **SKYE MEADOWS**

**GRASSLAND PLAN** 



2 - 6 BEDROOMS | 1.5 - 3.5 BATHROOMS | 2 - 4 CAR GARAGE 1,997 FINISHED SQ. FT. | 3,994 TOTAL SQ. FT.

## HOME FEATURES

- Primary Bedroom on Main Floor
- Open Kitchen and Living Room
- Kitchen Island
- Master Bedroom Walk-in Closet
- Mud and Laundry Room off Garage
- 9' Ceilings on Main Floor and Basement
- 8' Doors on Main Floor
- Quartz Countetops in Kitchen and Bathrooms

- Tile Flooring in Bathroom and Laundry
- Moen Gibson Chrome plumbing fixtures
- Stainless Steel Whirlpool Appliances
- Energy Saving Low-E Dual Glazed White Vinyl Windows
- Full Front Yard Landscaping with Automatic Sprinkler System

MAIN FLOOR Approx 1,997 SQ. FT.





## **OPTIONAL FINISHED BASEMENT** Approx 1,997 SQ. FT.





ADU BASEMENT LAYOUT