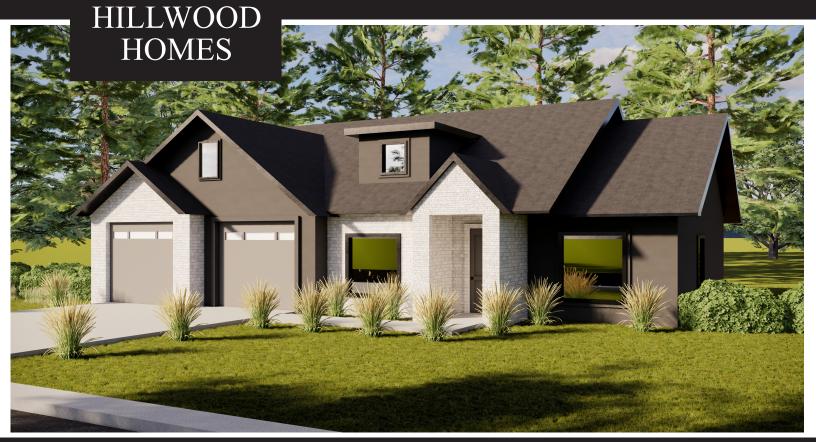

## **SKYE MEADOWS**

**GRASSLAND PLAN** 

2 - 6 BEDROOMS | 1.5 - 3.5 BATHROOMS | 2 - 4 CAR GARAGE 1,997 FINISHED SQ. FT. | 3,994 TOTAL SQ. FT.