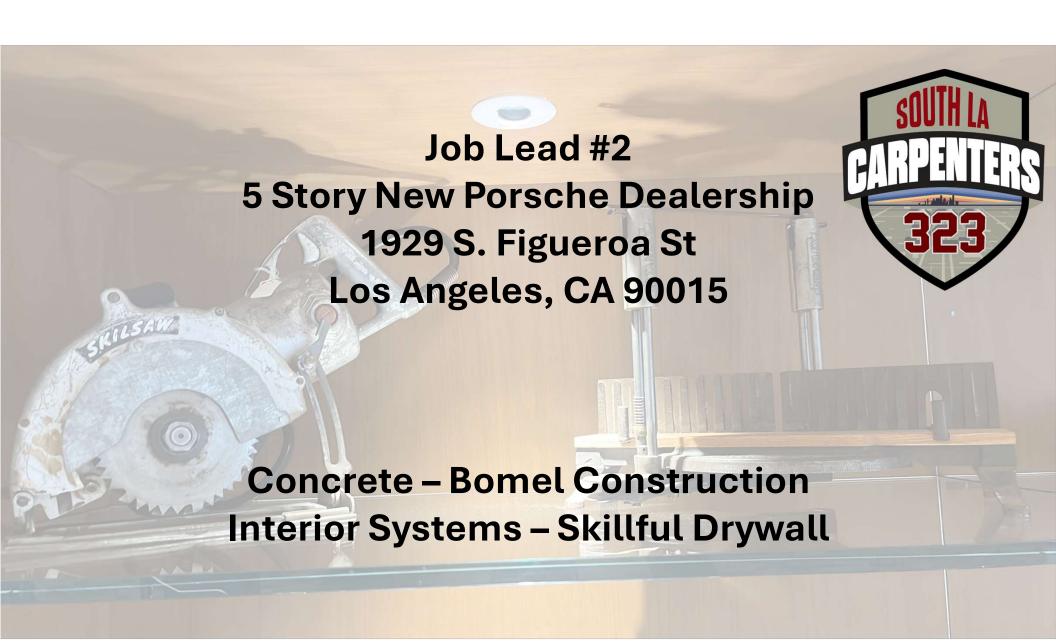

Job Lead #1
Olympic and Hill Tower
1002 South Hill Street
Los Angeles, CA



**60 Story Tower** 

Interior Systems – Inline Drywall
Concrete – Webcor
Insulation - Dittemore
Framing Drywall Stage
Entrance through the alley.



Job Lead #3
LACMA
5905 Wilshire Blvd
Los Angeles, CA



**New Museum** 

GC – Clark Construction
Concrete – Largo
Drywall – Schmitt
Insulation – Coast and Karcher

Job Lead #4
Cedars Sinai Marina Del Rey
Hospital
4650 Lincoln Boulevard
Marina del Rey



Concrete – Rudolph & Sletten
Interior Systems – PCI
Doors and Finishes – ISEC





GC – Hathaway Dinwiddie Concrete – Largo Interior Systems – Sharpe Job Lead #6
Wiengart Center
600 San Pedro



19 Story Tower

Drywall – Jade
Insulation - Alcal
Acoustical – Southwest & El-Jay
Lath and Plaster – Martin Brothers
Specialties – Martin Brothers

Job Lead #7
HOAG Hospital
16200 Sand Canyon Ave
Irvine, CA 92618



Concrete – McCarthy
Interior Systems - McCarthy
Exterior Framing – NGI
Lath and Plaster– NGI





Concrete – All 5's
Interior Systems