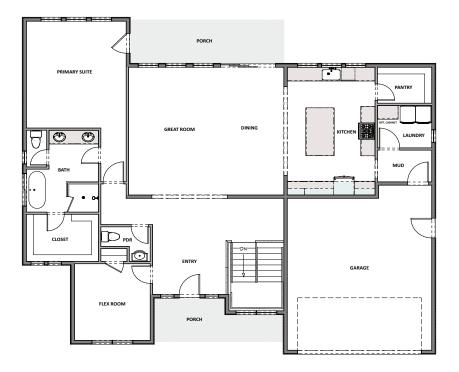

## **Bonner Meadows**

WOODLAND PLAN



2 - 6 BEDROOMS | 1.5 - 4.5 BATHROOMS | 2 - 4 CAR GARAGE 1,978 FINISHED SQ. FT. | 3,956 TOTAL SQ. FT.

## HOME FEATURES

- Primary Bedroom on Main Floor
- Open Kitchen and Living Room
- Kitchen Island
- Master Bedroom Walk-in Closet
- Mud and Laundry Room off Garage
- 9' Ceilings on Main Floor and Basement
- 8' Doors on Main Floor
- Quartz Countetops in Kitchen and Bathrooms

- Tile Flooring in Bathroom and Laundry
- Moen Gibson Chrome plumbing fixtures
- Stainless Steel Whirlpool Appliances
- Energy Saving Low-E Dual Glazed White Vinyl Windows
- Full Front Yard Landscaping with Automatic Sprinkler System

MAIN FLOOR Approx 1,978 Sq. Ft.





FINISHED BASEMENT
Approx 1,978 Sq. Ft.