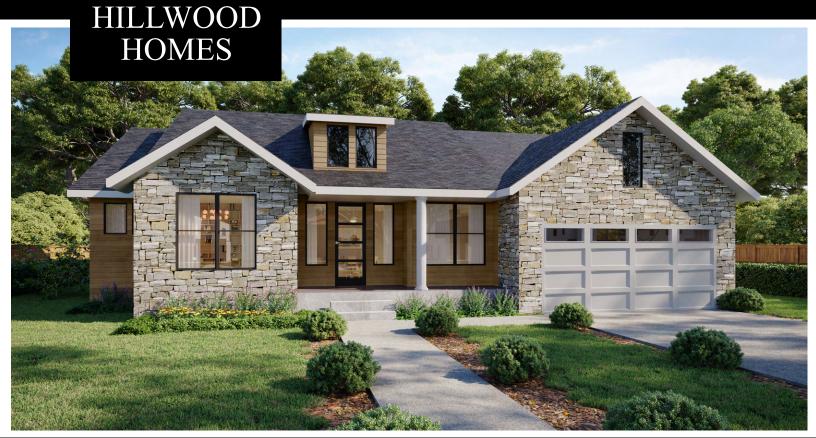

## **Bonner Meadows**

WOODLAND PLAN

2 - 6 BEDROOMS | 1.5 - 4.5 BATHROOMS | 2 - 4 CAR GARAGE 1,978 FINISHED SQ. FT. | 3,956 TOTAL SQ. FT.

## HOME FEATURES

- Primary Bedroom on Main Floor
- Open Kitchen and Living Room
- Kitchen Island
- Master Bedroom Walk-in Closet
- Mud and Laundry Room off Garage
- 9' Ceilings on Main Floor and Basement
- 8' Doors on Main Floor
- Quartz Countetops in Kitchen and Bathrooms

- Tile Flooring in Bathroom and Laundry
- Moen Gibson Chrome plumbing fixtures
- Stainless Steel Whirlpool Appliances
- Energy Saving Low-E Dual Glazed White Vinyl Windows
- Full Front Yard Landscaping with Automatic Sprinkler System