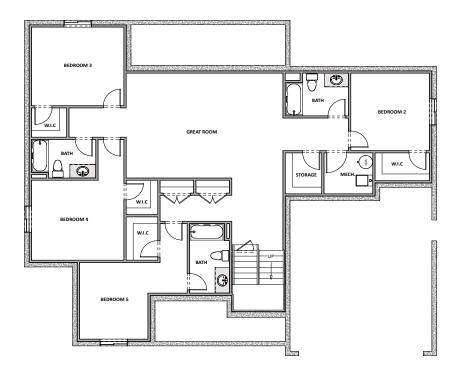

## **Bonner Meadows**

WOODLAND PLAN



2 - 6 BEDROOMS | 1.5 - 4.5 BATHROOMS | 2 - 4 CAR GARAGE 1,978 FINISHED SQ. FT. | 3,956 TOTAL SQ. FT.

## HOME FEATURES

- Primary Bedroom on Main Floor
- Open Kitchen and Living Room
- Kitchen Island
- Master Bedroom Walk-in Closet
- Mud and Laundry Room off Garage
- 9' Ceilings on Main Floor and Basement
- 8' Doors on Main Floor
- Quartz Countetops in Kitchen and Bathrooms

- Tile Flooring in Bathroom and Laundry
- Moen Gibson Chrome plumbing fixtures
- Stainless Steel Whirlpool Appliances
- Energy Saving Low-E Dual Glazed White Vinyl Windows
- Full Front Yard Landscaping with Automatic Sprinkler System

MAIN FLOOR Approx 1,978 Sq. Ft.





FINISHED BASEMENT
Approx 1,978 Sq. Ft.