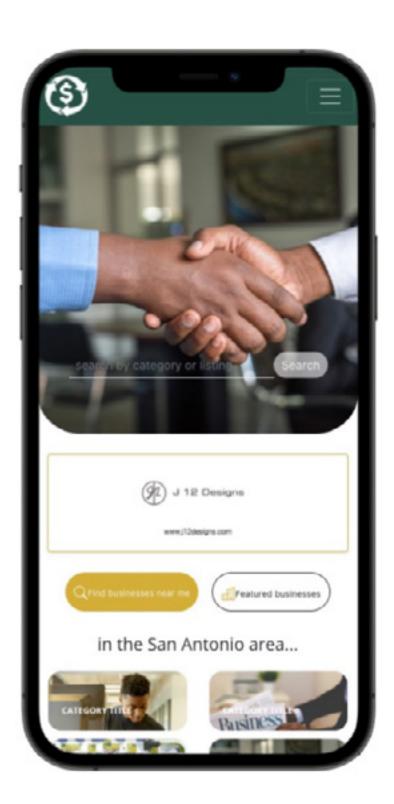

circulateapp.io — Devices

## Progressive web application

Our software must be fast, user-friendly, and trustworthy as a marketing and advertising platform, so we developed a Progressive Web Application to give our listers the best chances to be seen across the world wide web.

The circulate.io web app is fully responsive on a mobile, tablet, laptop, and desktop device. As a PWA, we can continue to have the look and feel of a native application with the best attributes of the web.

Apart from being aesthetically pleasing, the PWA has some unique out-of-the-box features that allow our users to use the application quickly while using little to no device memory.