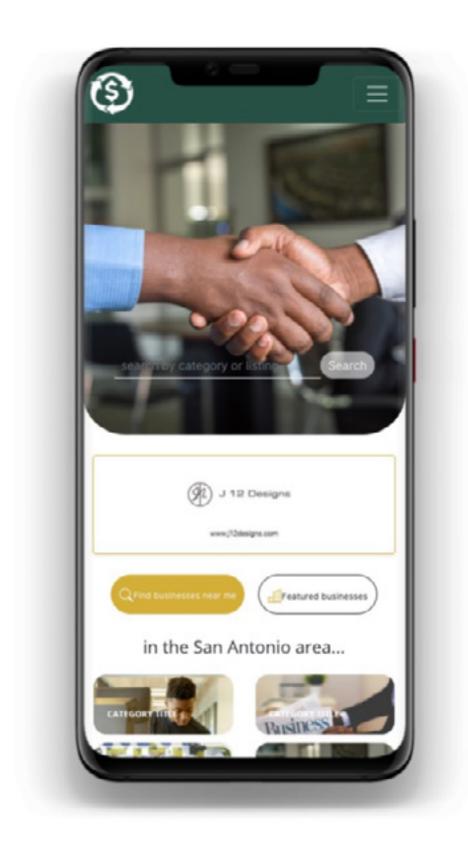

circulateapp.io — Devices

## Progressive web application

Our software must be fast, user-friendly, and trustworthy as a marketing and advertising platform, so we developed a Progressive Web Application to give our listers the best chances to be seen across the world wide web.

The circulate.io web app is fully responsive on a mobile, tablet, laptop, and desktop device. As a PWA, we can continue to have the look and feel of a native application with the best attributes of the web.

Apart from being aesthetically pleasing, the PWA has some unique out-of-the-box features that allow our users to use the application quickly while using little to no device memory.