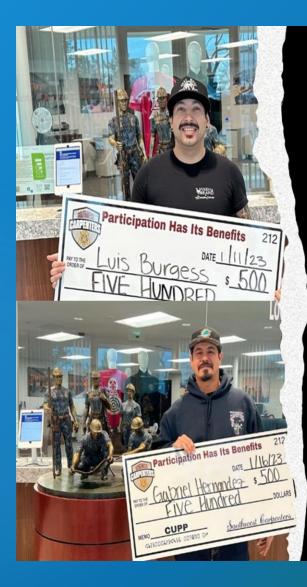

# • PHIB stands for Participation has its benefits

- To qualify for PHIB you must:
  Be a good standing member
  Have 24+ hours in a year
- This qualifies you to get a reimbursement up to \$500 the following year
- In order to get this stipend, you need to submit receipts.
  - Type of receipts: Gas, lawyer fees, Hospital bills, and more