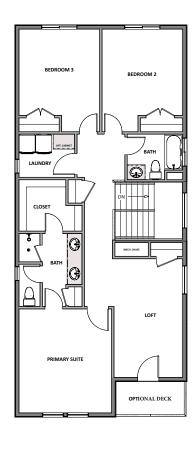

Large Energy Saving Low-E, Dual Glazed

White Vinyl Windows

2x6 Exterior Framed Walls

MAIN FLOOR Approx 688 Sq. Ft.

**UPPER FLOOR** Approx 1,195 Sq. Ft.

HILLWOOD HOMES

**BASEMENT** Approx 688 Sq. Ft.