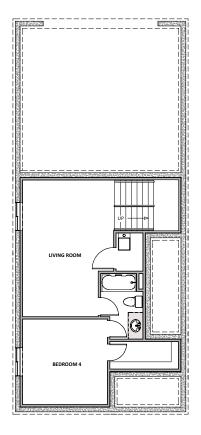

Large Energy Saving Low-E, Dual Glazed

White Vinyl Windows

2x6 Exterior Framed Walls

MAIN FLOOR Approx 688 Sq. Ft.

**UPPER FLOOR** Approx 1,195 Sq. Ft.

HILLWOOD HOMES

**BASEMENT** Approx 688 Sq. Ft.