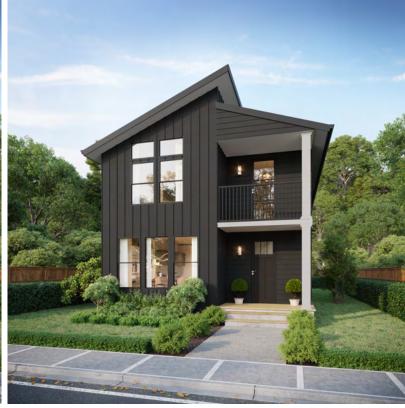

## **COTTONWOOD PLAN**

3 - 4 BEDROOMS | 2.5 - 3.5 BATHROOMS | 2 CAR GARAGE 1,883 FINISHED SQ. FT. | 2,571 TOTAL SQ. FT.

Large Energy Saving Low-E, Dual Glazed

White Vinyl Windows

2x6 Exterior Framed Walls

MAIN FLOOR Approx 688 Sq. Ft.

**UPPER FLOOR** Approx 1,195 Sq. Ft.

HILLWOOD HOMES

**BASEMENT** Approx 688 Sq. Ft.