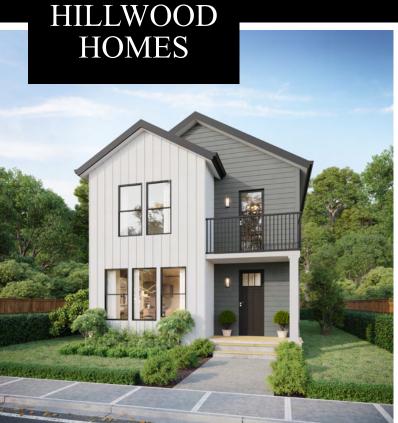

## **COTTONWOOD PLAN**

3 - 4 BEDROOMS | 2.5 - 3.5 BATHROOMS | 2 CAR GARAGE 1,883 FINISHED SQ. FT. | 2,571 TOTAL SQ. FT.

Large Energy Saving Low-E, Dual Glazed

White Vinyl Windows

2x6 Exterior Framed Walls

MAIN FLOOR Approx 688 Sq. Ft.

**UPPER FLOOR** Approx 1,195 Sq. Ft.

HILLWOOD HOMES

**BASEMENT** Approx 688 Sq. Ft.