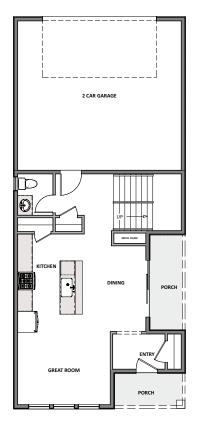

Large Energy Saving Low-E, Dual Glazed

White Vinyl Windows

2x6 Exterior Framed Walls

MAIN FLOOR Approx 688 Sq. Ft.

**UPPER FLOOR** Approx 1,195 Sq. Ft.

HILLWOOD HOMES

**BASEMENT** Approx 688 Sq. Ft.