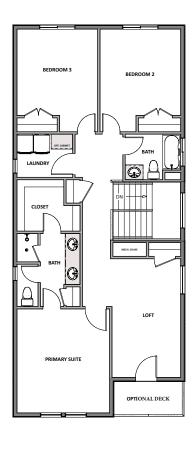

Large Energy Saving Low-E, Dual Glazed

White Vinyl Windows

2x6 Exterior Framed Walls

MAIN FLOOR Approx 688 Sq. Ft.

UPPER FLOOR
Approx 1,195 Sq. Ft.

BASEMENT
Approx 688 Sq. Ft.

HILLWOOD

HOMES