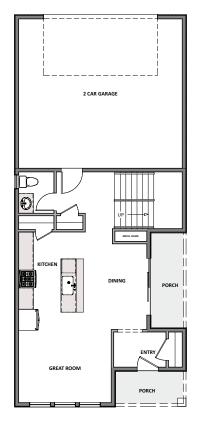

Large Energy Saving Low-E, Dual Glazed

White Vinyl Windows

2x6 Exterior Framed Walls

MAIN FLOOR Approx 688 Sq. Ft.

UPPER FLOOR
Approx 1,195 Sq. Ft.

BASEMENT
Approx 688 Sq. Ft.

HILLWOOD

HOMES