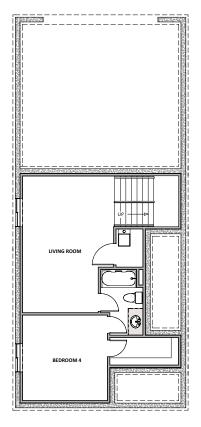

Large Energy Saving Low-E, Dual Glazed

White Vinyl Windows

2x6 Exterior Framed Walls

MAIN FLOOR Approx 688 Sq. Ft.

UPPER FLOOR
Approx 1,195 Sq. Ft.

BASEMENT
Approx 688 Sq. Ft.

HILLWOOD

HOMES