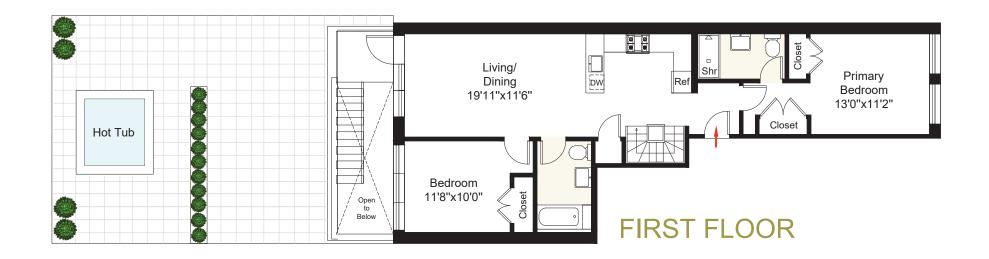

# **RESIDENCE #1**

2 BEDROOMS / 2.5 BATHROOMS + BACKYARD

#### **ESTIMATED SQFT.**

INTERIOR: 1802 EXTERIOR: 1007

All information is from sources deemed reliable. However, The InHouse Group cannot assure its accuracy and bears no responsibility for errors, omission or misstatements. The plan is for representation purpose only and dimensions may be estimated. For accuracy, obtaining your own architect or engineer is allowed. The Complete offering terms are in an offering plan available from the sponsor.