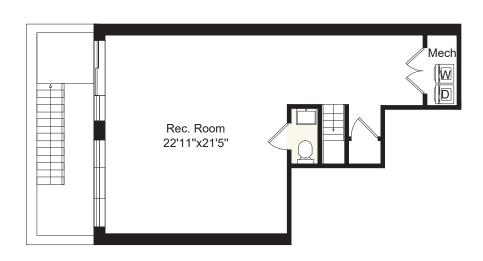

LOWER LEVEL

# **RESIDENCE #1**

2 BEDROOMS / 2.5 BATHROOMS + BACKYARD

#### **ESTIMATED SQFT.**

INTERIOR: 1802 EXTERIOR: 1007

All information is from sources deemed reliable. However, The InHouse Group cannot assure its accuracy and bears no responsibility for errors, omission or misstatements. The plan is for representation purpose only and dimensions may be estimated. For accuracy, obtaining your own architect or engineer is allowed. The Complete offering terms are in an offering plan available from the sponsor.