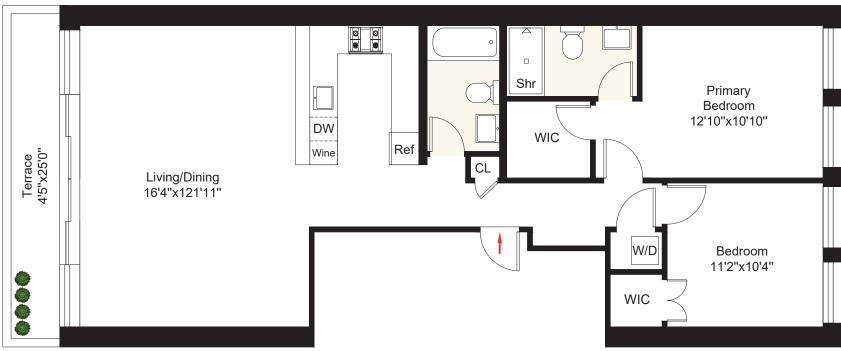

# **RESIDENCE #2**

2 BEDROOMS / 2 BATHROOMS + TERRACE + ROOF CABANA + STORAGE

#### **ESTIMATED SQFT.**

INTERIOR: 1164 EXTERIOR: 241

All information is from sources deemed reliable. However, The InHouse Group cannot assure its accuracy and bears no responsibility for errors, omission or misstatements. The plan is for representation purpose only and dimensions may be estimated. For accuracy, obtaining your own architect or engineer is allowed. The Complete offering terms are in an offering plan available from the sponsor.