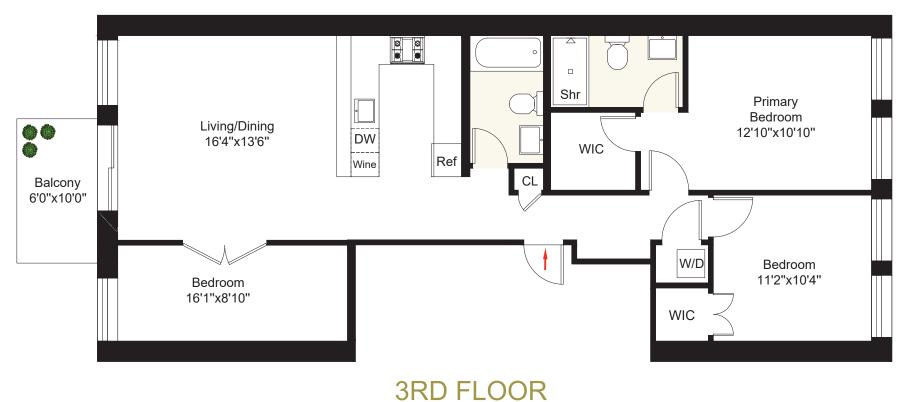

3 BEDROOMS / 2 BATHROOMS + BALCONY + ROOF CABANA + STORAGE

### **ESTIMATED SQFT.**

INTERIOR: 1164 EXTERIOR: 195

All information is from sources deemed reliable. However, The InHouse Group cannot assure its accuracy and bears no responsibility for errors, omission or misstatements. The plan is for representation purpose only and dimensions may be estimated. For accuracy, obtaining your own architect or engineer is allowed. The Complete offering terms are in an offering plan available from the sponsor.