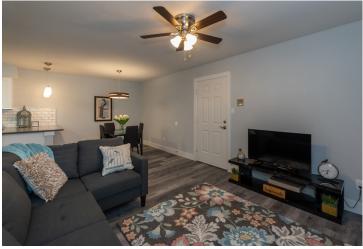

#### APARTMENT FEATURES

- Modern Kitchens with Stainless Steel Appliances\*
- Kitchen Bar\*
- Portable Stacking W/D Unit Available to Rent
- Hardwood Floors
- Walk-In Closets
- Window Coverings
- Handicap Accessable Units
- Individual Climate Control
- Ceiling Fans\*
  - \*select units