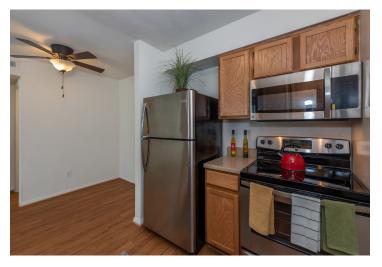

#### APARTMENT FEATURES

- Modern Kitchens with Stainless Steel Appliances\*
- Kitchen Bar\*
- Portable Stacking W/D Unit Available to Rent
- Hardwood Floors
- Walk-In Closets
- Window Coverings
- Handicap Accessable Units
- Individual Climate Control
- Ceiling Fans\*
  - \*select units