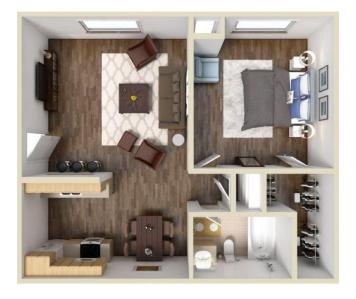

## RESERVES

-AT TIDEWATER-

| <b>A1</b> 1 Bedroom 1 Bath |
|----------------------------|
| 675 Sq. Ft.*               |
| ¢                          |

\*Floor plans are artist's conception. Details and dimensions may differ from actual plans. Standard and optional features may vary. Management reserves the right to initiate changes without prior notice. See Community Manager for more information.