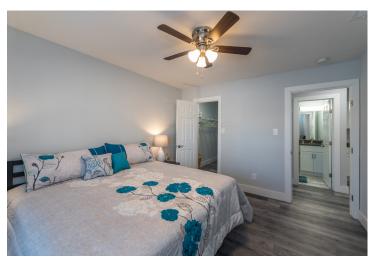

#### APARTMENT FEATURES

- Modern Kitchens with Stainless Steel Appliances\*
- Kitchen Bar\*
- Portable Stacking W/D Unit Available to Rent
- Hardwood Floors
- Walk-In Closets
- Window Coverings
- Handicap Accessable Units
- Individual Climate Control
- Ceiling Fans\*
  - \*select units