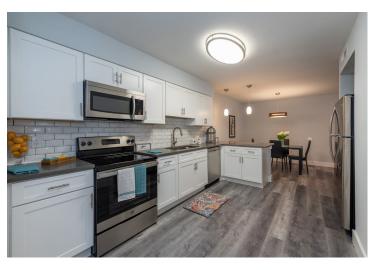

#### APARTMENT FEATURES

- Modern Kitchens with Stainless Steel Appliances\*
- Kitchen Bar\*
- Portable Stacking W/D Unit Available to Rent
- Hardwood Floors
- Walk-In Closets
- Window Coverings
- Handicap Accessable Units
- Individual Climate Control
- Ceiling Fans\*
  - \*select units