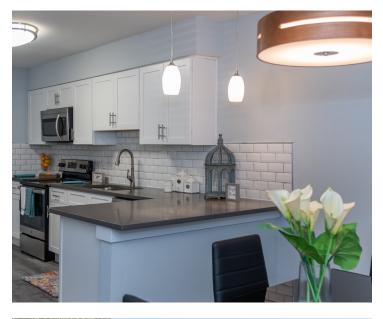

### RESERVES

-AT TIDEWATER-

At Reserves at Tidewater, you'll find the perfect blend of convenience, style and value. Our spacious, pet friendly apartments feature fully equipped kitchens, dining areas, wood-style flooring and ample closet space. Our ideal location near the Naval Station and other affiliated employers means you'll spend less time on your commute and more time enjoying your new home at Reserves at Tidewater.

#### APARTMENT FEATURES

- Modern Kitchens with Stainless Steel Appliances\*
- Kitchen Bar\*
- Portable Stacking W/D Unit Available to Rent
- Hardwood Floors
- Walk-In Closets
- Window Coverings
- Handicap Accessable Units
- Individual Climate Control
- Ceiling Fans\*
  - \*select units