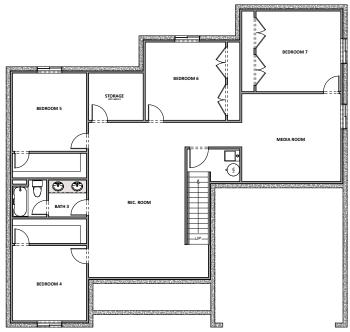

**OPTIONAL FINISHED BASEMENT** Approx 1,965 Sq. Ft.

Hillwood Homes Sales | 801.917.2837

HillwoodHomes.com