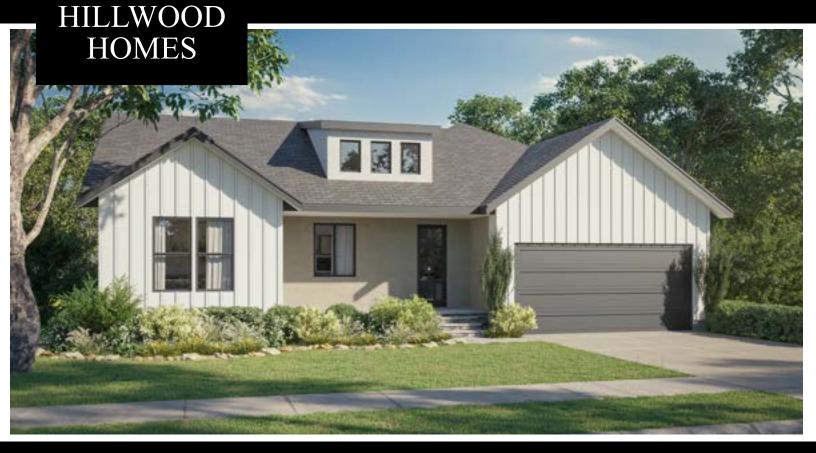

## SKYE MEADOWS BIRCH PLAN

3 - 7 BEDROOMS | 2 - 3 BATHROOMS | 2 - 4 CAR GARAGE 1,965 FINISHED SQ. FT. | 3,930 TOTAL SQ. FT.