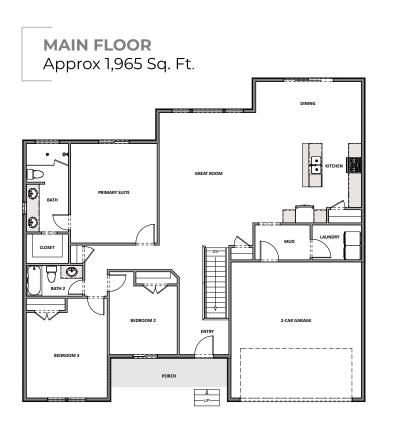

## SKYE MEADOWS BIRCH PLAN

3 - 7 BEDROOMS | 2 - 3 BATHROOMS | 2 - 4 CAR GARAGE 1,965 FINISHED SQ. FT. | 3,930 TOTAL SQ. FT.

## HOME FEATURES

- 9' Ceilings on Main Floor and Basement
- 8' Doors on Main Floor
- 42" Stain Grade Upper Cabinets in Kitchen
- Quartz Countertops in Kitchen and Bathrooms
- Laminate Wood Flooring at Entry and Kitchen, Mud Room, Powder
- Tile Flooring in Bathroom and Laundry
- Moen Gibson Chrome Plumbing Fixtures

- 95% Efficient Natural Gas Furnace
- Wholly-Smooth Finished Sheetrock Walls and Ceilings
- Tile Primary Shower Surround
- Large Energy Saving Low-E, Dual Glazed
  White Vinyl Windows
- 2x6 Exterior Framed Walls