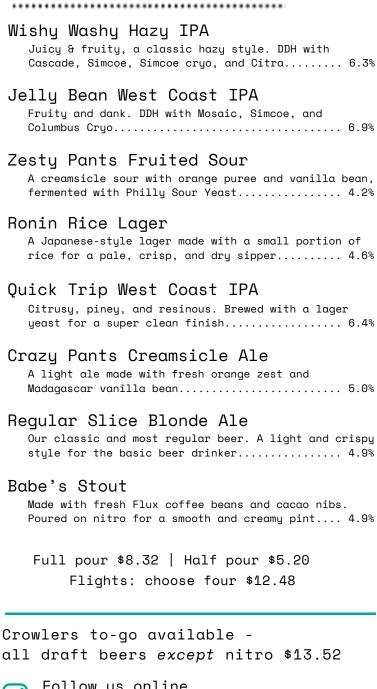

Follow us online
aBRIGHTEYEBEER

For more info, visit us at www.brighteyebeerco.com
Or ask us about our newsletter!



## OTHER BOOZY OPTIONS

| OPITONS                                                                        |                                                 |
|--------------------------------------------------------------------------------|-------------------------------------------------|
|                                                                                | ***                                             |
| Macari Vineyards  Sauvignon Blanc                                              | 12.48/\$43.68<br>13.52/\$46.80<br>12.48/\$43.68 |
| Doc's Ciders  Hard Apple Cider sweet, traditional                              | . \$8.32