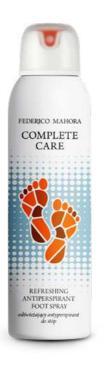

# REFRESHING ANTIPERSPIRANT FOOT SPRAY

Developed on the basis of refreshing lemongrass oil. It helps take care of the skin that is exposed to bacteria and fungi. Excellent for everyday use.

- reduces perspiration
- prevents an unpleasant aroma
- ensures a long-lasting feeling of freshness
- does not contain alcohol

150 ml | **501019**  $\oplus$ 

£11.00