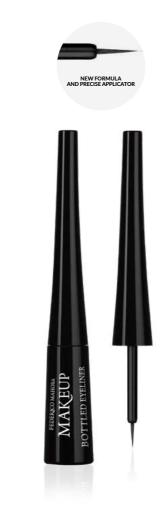

for both day and evening makeup. It draws thick and thin lines with great precision.

- stays on your face without getting smudged for up to 12 hours
- > the soft and velvety texture makes the application
- a functional, automatic mechanism built-in sharpener enables you to apply makeup quickly and with great precision
- a wide range of shades you are sure to find something you like
- ophthalmologist tested

0.31 g

£5.30

£1,709.68/ 100 g













Emphasises the shape of eyebrows and makes them look thicker.

- guarantees a deep, long-lasting colour and a natural effect
- with a built-in sharpener

£1,709.68/100 g

0.31 g **£5.30** 



With diamond shine glitter that will add a glow to your look.

- glamourous
- waterproof

0.34 g | **607006** CRYSTAL BLACK

£7.40

£2,176.47/ 100 g



#### **BOTTLED EYELINER**

Intense blackness and incredible precision for expressive flirtatious eye makeup.

- ▶ a long-lasting effect, no need for touch-up throughout the day
- ophthalmologically tested
- dermatologically tested
- suitable for vegans

4 g | **607001** DEEPBLACK £10.50

£262.50/ 100 g



Beautifully emphasises the eye contour and gives intensity to the look by making eyelashes look denser.

- a great way for a quick, classy makeup
- > perfect and easy application

1.1 ml | **607009** CARBON BLACK

£9.50

£863.64/ 100 ml







## LASH EXPERT MASCARA

Perfect eye makeup even for up to 12 hours, without smudging or crumbling.

- maximally lengthened and flirtatiously curled eyelashes
- an asymmetric, flexible wand: shapes and lifts the lashes with the longer bristles, and