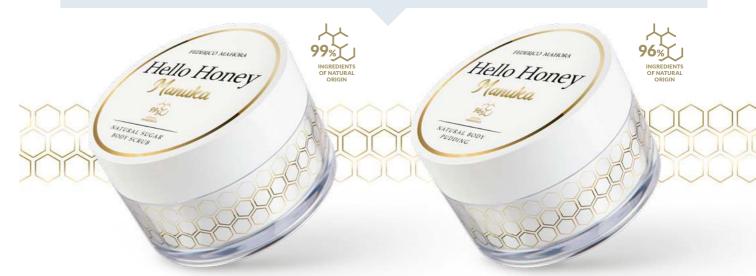

# **HELLO HONEY MANUKA**

**NEW** 

#### **HONEY KING**

Manuka honey is said to be the healthiest honey in the world – no wonder as it is a true richness of vitamins, minerals, sugars and flavonoids that benefit both internal body and skin – moisturising, smoothing, soothing and revitalising it. It is unique not only due to its properties, but also due to the manner of obtaining it. This precious component is found in the nectar and pollen of flowers of tea trees growing solely in New Zealand.

#### NATURAL SUGAR BODY SCRUB

Honey dose of vitamins and oils for skin that lacks radiance. Thanks to vitamin E and soya as well as sunflower oil it has anti-ageing properties. It contains shea butter which perfectly regenerates the damaged epidermis and protects it against harmful external factors.

#### NATURAL BODY PUDDING

Daily cocktail of components for a younger look. It contains lychee, coconut oil and caffeine, slowing down the skin ageing processes as well as regenerating-lubricating shea butter. Thanks to allantoin and panthenol, it softens and soothes irritations, speeding up its regeneration.