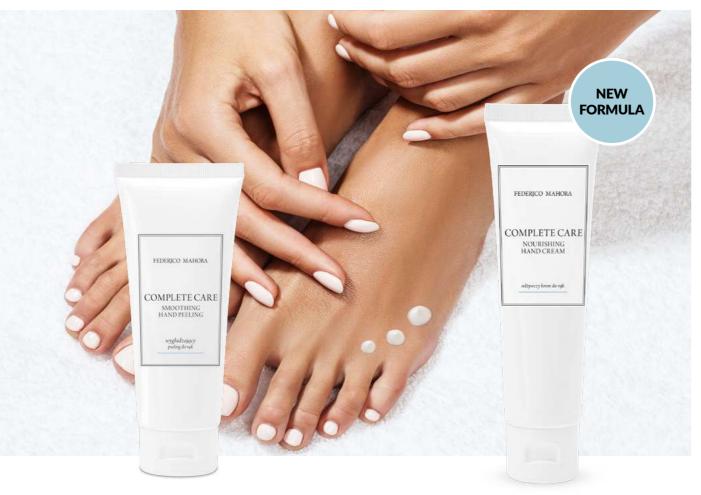

# **COMPLETE CARE**

#### **SMOOTHING HAND PEELING**

Give your hand's skin smoothing therapy that will make it incredibly soft, hydrated and more elastic. Thanks to volcanic pearlite and powdered walnut shell the exfoliator gently removes the dead cells stimulating their restoration.

- perfectly smooths even the driest and most chapped hands
- is an ideal preparation of the skin for further phases of the skincare
- with panthenol, allantoin and triglyceride of calming properties

100 ml | **501005**  $\oplus$ 

£10.50

£105.00/11

#### **NOURISHING HAND CREAM**

Due to its rich formula, this cream visibly improves the condition of the hands. The synergistic combination of urea and glycerine provides intensive and long-lasting hydration. Moreover, it contains sweet almond oil and shea butter, which have exceptional nourishing, regenerating and oiling properties.

- easily spread
- with panthenol and allantoin that soothe the chapped skin
- leaves a delicate protective film that prevents drying of the skin

100 ml | **501004**  $\oplus$ 

£10.50

105 00/ 1