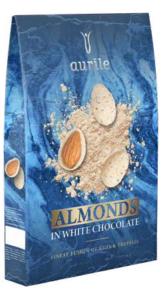

#### **DARK CHOCOLATE 99%**

The expressive aroma of cocoa in its purest form constitutes a feast for the connoisseurs of sublime experiences. Nothing will distract from the savoury and deep taste.

100 g | **806010** (+)

£55.00/1 kg

## **SWEETS**

#### **DELICIOUS TREAT IN THE CROWN**

Although it is called the king of nuts, almond is a seed of the almond tree. It owes its title to the richness of nutritional values, e.g. potassium, magnesium, fibre, unsaturated fatty acids, vitamins B2 and E. Its delicate taste makes it appealing to almost everyone who tries it.





#### ALMONDS IN DARK CHOCOLATE

This perfect combination of the subtle sweetness of a nut with the intensity of the dark chocolate intrigues and stimulates the senses.

100 g | **806011**  $\oplus$ 

£6.50

£65.00/1 kg



#### ALMONDS IN WHITE CHOCOLATE

This tempting combination of nuts and an irresistible heavenly coating is the perfect proposition for the enthusiasts of sweet treats.

100 g | **806013**  $\oplus$ 

£6.50

£65.00/1 kg



#### CHOCOLATE MILKY DELIGHT

This extremely delicate bar will take you on a trip to the sweet kingdom of milk and chocolate. Each bite slowly melts in your mouth, treating each of your senses to moments of true pleasure. May this adventure last forever.

12.5 g | **806004**  $\oplus$ 

£0.80

£64.00/1 kg



#### JOY CHOCOLATES

The box contains 4 individually packed chocolate bars with a unique flavor sensation. The milk filling, together with the exquisite chocolate, form a delicious duo that gently caresses your palate, making you want more and more ... Sweet joy tha