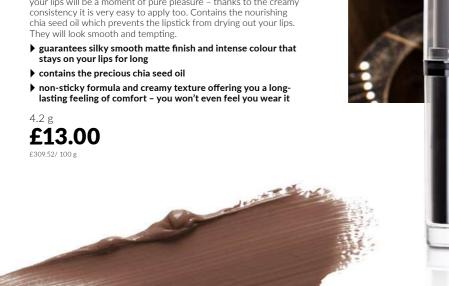

50 ml | **512007**  $\oplus$ 

It makes the skin look more radiant, silky-soft and long-lastingly moisturised. Grapeseed oil smooths, regenerates and nourishes the skin, and, together with vitamin E, it slows down its ageing processes. Sweet almond oil improves its flexibility, preventing the occurrence of stretch marks. Sunflower oil strengthens the lipid barrier and shows normalising properties.

- > thanks to gold particles beautifully underlines the skin tone
- > contains a valuable cocktail of rejuvenating components
- quickly absorbed by the skin without leaving an oily layer on it
- ▶ perfect for every skin type

SHIMMERING BODY OIL

100 ml | **512006** ⊕