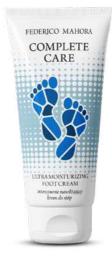

# ULTRA MOISTURIZING FOOT CREAM

It strongly moisturises even very dry foot skin. Thanks to its softening and smoothing ingredients, it is a perfect ally in your skincare routine for cracked heels. If used systematically, it reduces the thickened epidermis.

- with a high urea content
- with nourishing beeswax, shea butter and macadamia oil
- makes foot skin soft and supple again

75 ml | **501020**  $\oplus$ 

£10.50