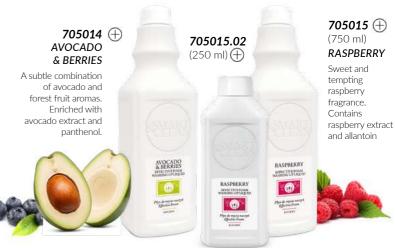

ndispensable in every kitchen. With active foam, the Cleaner removes dirt and dust. It ensures perfect cleanliness without streaks and water stains. Additionally, it gently polishes and makes the cleaned surfaces look well-kept.

excellent for everyday use

750 ml | **705003** (+)

£7.90

With a trigger cap: £8.85

#### **EFFECTIVE FOAM WASHING-UP LIQUID**

The innovative formula easily removes all dirt and even the most persistent grease from the dishes. It foams perfectly, making it extremely efficient.

- > creates a dense, active foam that effectively washes dishes, leaving them perfectly clean and shiny
- > turn the washing-up routine into a real pleasure
- very efficient it lasts for a long time

750 ml

£8.50

With a dispenser pump: £9.30

250 ml

£8.00

With a flip-top cup: £8.50



#### RASPBERRY

and allantoin

#### WASHING-UP LIQUID

Can easily deal with grease and other dirt. Enriched with vitamins and plant extracts that moisturise and nourish the skin of your hands.

pentle on the hands - pH 5.5

750 ml

£7.00

With a dispenser pump: £7.80

#### **WASHING-UP BALM**

Effectively removes grease and other dirt. It contains glycerin, allantoin and babassu oil obtained from Brazilian palm nuts, which leaves a pleasant feeling of hydration on the hands.

clean dishes, beautiful hands

750 ml | **705006**  $\oplus$ 

£7.90

With a dispenser pump: £8.70









#### FRIDGE & MICROWAVE CLEANER

A guarantee of hygienic cleanliness. The Cleaner removes dirt, including greasy stains, while supporting defrosting. With a convenient trigger cap that reaches areas which are