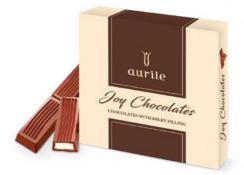

appealing to almost everyone who tries it.





#### ALMONDS IN DARK CHOCOLATE

This perfect combination of the subtle sweetness of a nut with the intensity of the dark chocolate intrigues and stimulates the senses.

100 g | **806011**  $\oplus$ 

£6.50

£65.00/1 kg



#### ALMONDS IN WHITE CHOCOLATE

This tempting combination of nuts and an irresistible heavenly coating is the perfect proposition for the enthusiasts of sweet treats.

100 g | **806013**  $\oplus$ 

£6.50

£65.00/1 kg



#### CHOCOLATE MILKY DELIGHT

This extremely delicate bar will take you on a trip to the sweet kingdom of milk and chocolate. Each bite slowly melts in your mouth, treating each of your senses to moments of true pleasure. May this adventure last forever.

12.5 g | **806004**  $\oplus$ 

£0.80

£64.00/1 kg



#### JOY CHOCOLATES

The box contains 4 individually packed chocolate bars with a unique flavor sensation. The milk filling, together with the exquisite chocolate, form a delicious duo that gently caresses your palate, making you want more and more ... Sweet joy that has no end.

50 g | **806003** ⊕

£3.00

£60.00/1 kg

## **INSTANT COFFEES**

A feast for the palate and the senses. Enjoy a moment of pleasure with aromatic coffee anywhere and anytime.





#### **CREME INSTANT COFFEE**

The harmonious composition of high-quality coffees with a mild taste and delightfully rich aroma captivates all senses from the very first sip. A cup full of finesse enchants with expressive notes, making each moment unique.

- ▶ delicate and perfectly balanced
- > creates velvety foam on the surface
- per