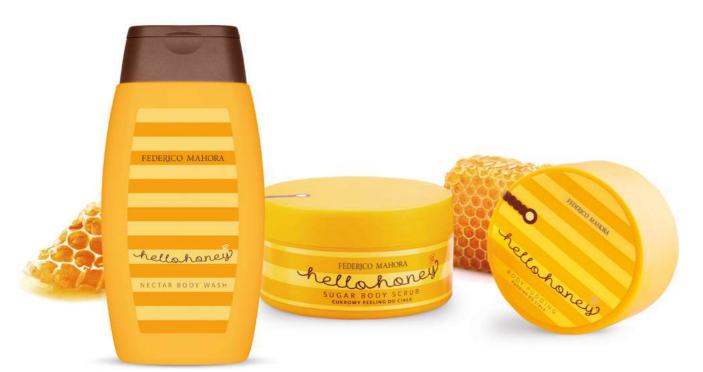

# **HELLO HONEY**

Derived from nature, we took what's best in honey – the very extract – and combined it with nourishing ingredients to let you enjoy its sweet care every single day.

#### **NECTAR BODY WASH**

Soft and fragrant skin thanks to a gentle fluid with a delicate, oily consistency. The Nectar cleanses and nourishes the body.

- with honey extract, lactic acid and allantoin which perfectly moisturise the hody
- with extract of opuntia, pear and Passiflora

#### **SUGAR BODY SCRUB**

Thoroughly cleanses, smoothes and intensively nourishes the skin. Restores its softness and elasticity.

- with argan oil, which protects the skin from drying out, improves its elasticity and delays the aging processes
- with sweet almond oil of strengthening properties, rich in magnesium, potassium, zinc and vitamins: E. PP and B complex

#### **BODY PUDDING**

Long-lasting and intense moisturisation as well as satin-like softness. Wonderfully fragrant butter with an exceptionally fluffy texture. It spreads pleasantly and absorbs quickly.