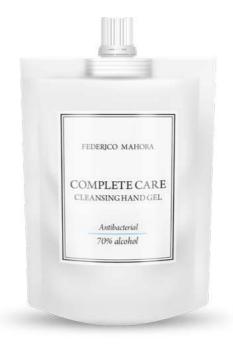

#### **CLEANSING ANTIBACTERIAL HAND GEL**

Prevents the spread of bacteria on hands surface, helping to protect it. It contains aloe extract, as well as panthenol, which has caring effect.

- > cleans the hands without using water
- ideal for outdoor for travel, work or a walk

50 ml | **501022**  $\oplus$ 

£8.50

£170.00/1