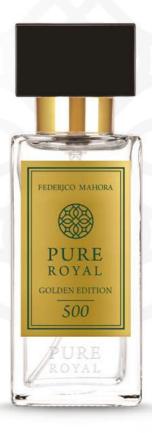

# PURE ROYAL GOLDEN EDITION

UNISEX

The noblest fragrance notes create an original composition of exceptional durability – it is the golden edition of PURE ROYAL line. Discover the outstanding chords locked in a unique bottle.

Rich structure of PURE ROYAL 500 perfume, seemingly heterogenous and contrasting, creates a surprisingly coherent history. It starts with the fresh and bright tones of citrus notes and galbanum, accompanied by distinctive angelica and saffron. Next comes the heart of this fragrance – a flower bouquet with a hint of myrrh. At the end, it takes on its final character, showing its true majesty owned to organic-wood accords.

# PURE ROYAL 500 (+)

170500

e: monumental, but bright

#### Fragrance notes:

ead: angelica, saffron, lime, galbanum, lime peel,

mandarin

rt: jasmine, heliotr

myrrh, carrot, iris

sandalwood, vanilla, labdanum, oakmoss,

leather, Haitian vetiver

PERFUME
Fragrance: 20% | Capacity: 50 ml