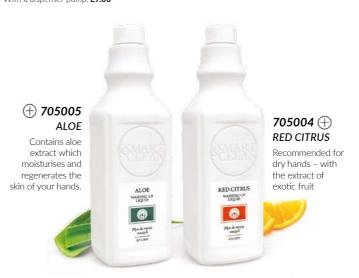

g them perfectly clean and shiny
- > turn the washing-up routine into a real pleasure
- very efficient it lasts for a long time

750 ml

£8.50

With a dispenser pump: £9.30

250 ml

£8.00

With a flip-top cup: £8.50



#### RASPBERRY

and allantoin

#### WASHING-UP LIQUID

Can easily deal with grease and other dirt. Enriched with vitamins and plant extracts that moisturise and nourish the skin of your hands.

pentle on the hands - pH 5.5

750 ml

£7.00

With a dispenser pump: £7.80

#### **WASHING-UP BALM**

Effectively removes grease and other dirt. It contains glycerin, allantoin and babassu oil obtained from Brazilian palm nuts, which leaves a pleasant feeling of hydration on the hands.

clean dishes, beautiful hands

750 ml | **705006**  $\oplus$ 

£7.90

With a dispenser pump: £8.70









#### FRIDGE & MICROWAVE CLEANER

A guarantee of hygienic cleanliness. The Cleaner removes dirt, including greasy stains, while supporting defrosting. With a convenient trigger cap that reaches areas which are hard to reach.

- leaves a fresh citrus scent
- for everyday use

750 ml | **705011** (+)

£7.60

£10.13/1| With a trigger cap: **£8.55** 



#### **CERAMIC HOB CLEANER**

A modern formula thoroughly cleans and cares. Active foam is easy to spread, leaves no streaks or scratches.

- prevents sticking of new dirt
- > gentle to the cleaned surfaces

750 ml | **705010** 🕀

£7.50

£10.00/ 1 | With a trigger cap: **£8.45** 

#### **STORAGE BOX**

Dishwasher tablets, laundry capsules – this handy box will fit them all. Protect capsules against moisture. The four-snap lid additionall