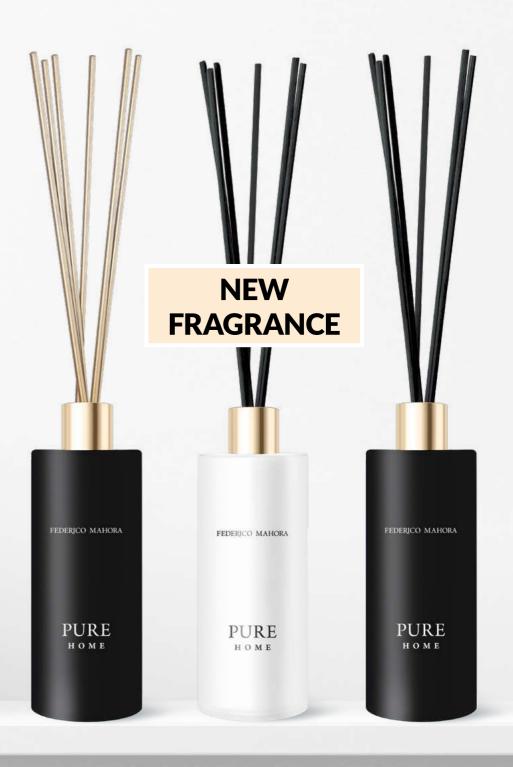

# NEW FRAGRANCE

#### PERFUMED BODY MIST

Is like a sea breeze on your skin, providing an immediate refreshing effect. It leaves a beautiful scent of PURE parfum on the skin.

- > contains an exquisite emollient coconut oil dispersed in water with a skincare effect
- ideal for hot days as an alternative to perfumes

AVAILABLE FRAGRANCES:

18 (521018)⊕, 20 (521020)⊕, 372 (521372)⊕, 489 (521489)⊕

150 ml

£16.00