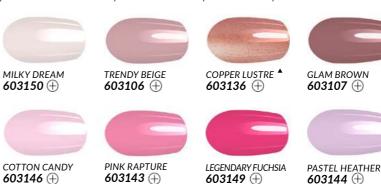

t highly effective at removing eye and without the use of cosmetic products. lip makeup, also waterproof.

- leaves the skin moisturised, soft and
- hypoallergenic

150 ml | **609001** (+)

£10.50

## FEDERICO MAHORA MAKEUP MICELLAR LOTION 150 ml / 5.1 fl. oz.

#### MICELLAR LOTION

Removes makeup and cleanses the skin, perfectly preparing it for further skincare

- based on rose water from damask rose's petals
- perfectly refreshes the skin

150 ml | **609002**  $\oplus$ £10.90

£7.27/ 100 ml

## **HANDS**

You know what they say: your hands are your business card. Take good care of them. We recommend daily care of cuticles and using strengthening conditioners so that your painted nails always look healthy and classy.

PEARLY RASPBERRY A

603138 (+)

MYSTERIOUS CLARET ▲

603120 **(+)** 





TRENDY VIOLET 603142 (+)





STYLISH RED 603103 (+)

603104 (+)



#### **NAIL LACQUER GEL FINISH**

Ultra-glossy formula with a gel finish effect.

- provides a saturated, long-lasting colour and excellent coverage from the first application
- resistant to chipping, abrasion and dulling
- with a wide nail polish brush

11 ml

£9.50 £86,36/100 ml



#### MAKEUP REMOVER TOWEL

Thoroughly removes even waterproof makeup

- ▶ just dampen it with water
- > suitable for all skin types, including sensitive skin

608107 (+) £9.00













#### NAIL TOP COAT HYBRID LOOK

Gives your painted nails a hybrid manicure look without the use of UV light, and amazing shine. The unique formula provides effective protection against chipping and wearing down of the nail polish.

- does not require the