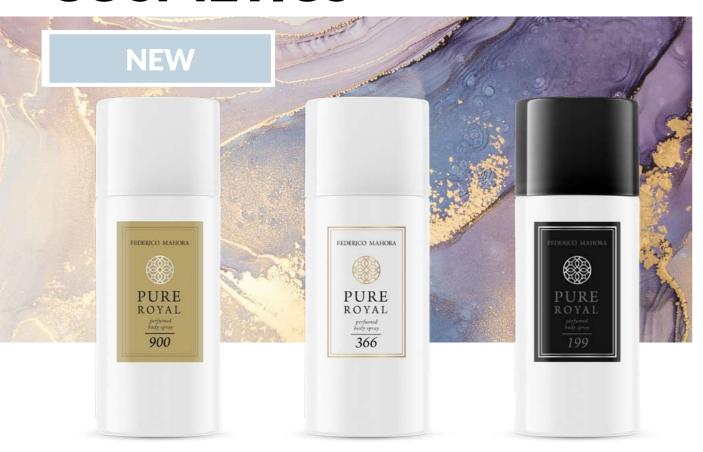

FOR HER:

366 (523366)⊕, 809 (523809)⊕

FOR HIM:

199 (523199) ⊕

900 (523900) ⊕, 910 (523910) ⊕, 913 (523913) ⊕

150 ml