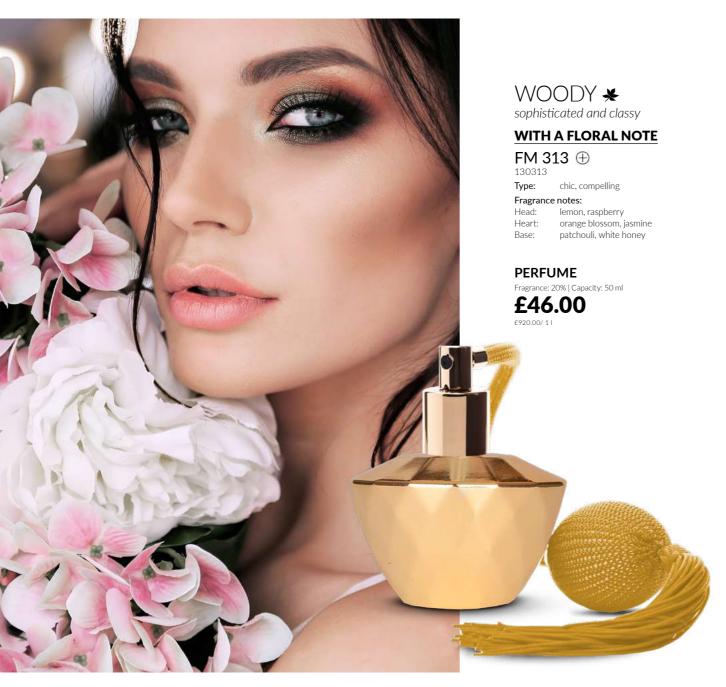

sophisticated and classy

Warm and deep notes combined with refined accords create an elegant and sophisticated group of fragrances. Many of them were used to create perfumes in ancient times. They stand out with a resin, forest aroma. These moody, mysterious and noble compositions add faith to your abilities.

# WOODY \*

sophisticated and classy

# WITH A FLORAL NOTE

#### PURE ROYAL 913 (+)

Type: warm, sweet, inviting

Fragrance notes:

pink pepper, bergamot, orange, pistachio coconut, ylang-ylang,

jasmine, tuberose benzoin resin, tonka bean, vanilla, amber