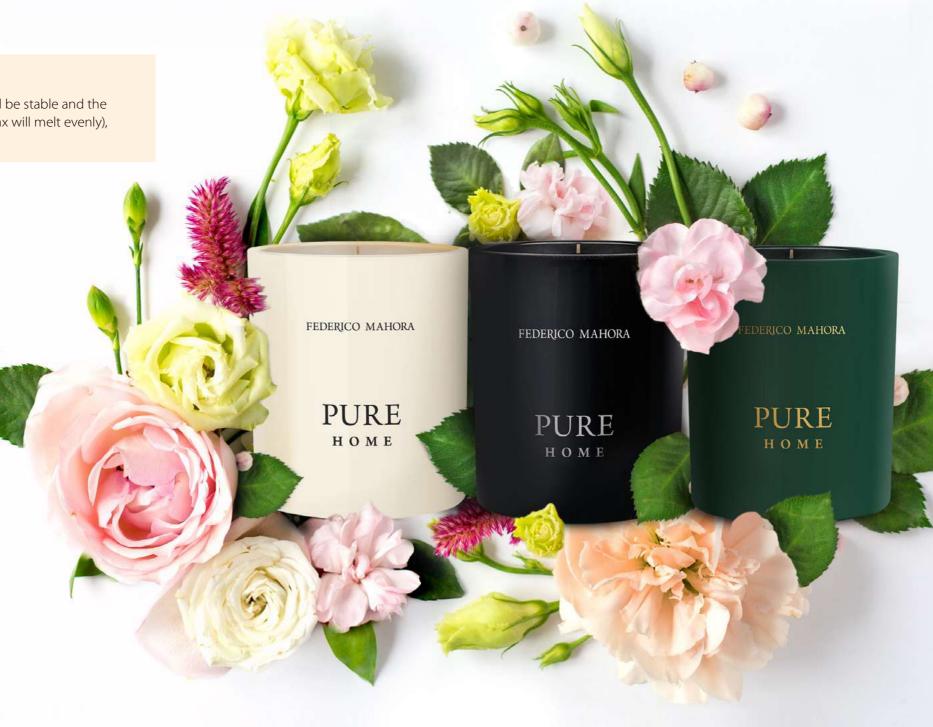

Heart: lotus, magnolia, peony Base: ambergris, musk, mahogany

PURE ROYAL 707 (±) 170707

full of energy, evoking the memory of summer

Fragrance notes:

bergamot, lemon, orange mandarin, leafy notes lily of the valley, jasmine, water notes patchouli, peach.

ambergris WITH A CITRUS NOTE

PURE ROYAL 298 (±)

170298 Type: full of energy, fresh

Fragrance notes: Head: citrus fruits, peony Heart: rose. Osmanthus

PURE ROYAL 810 (+) 170810

patchouli, sandalwood

Type: subtle, delicate, feminine,

serene Fragrance notes:

bergamot, mandarin.

blackcurrant pink peony, rose, lily of the

valley, peach, apricot

musk, amber, patchouli, oakmoss

WITH A WOODY NOTE

PURE ROYAL 365 (+)

classic with a note of Type: Baroque splendour

Fragrance notes:

Head: grapefruit, bergamot rose, daffodil, jasmine, geranium, patchouli sandalwood, vanilla, white musk, tonka bean

PURE ROYAL 710 (+)

170710

Type: tempting, nonconformist Fragrance notes:

Head: iasmine, Osmanthus, rose tuberose, narcissus Base: amber, cedarwood

PURE ROYAL 713 (+)

170713

rosy, defined, elegant Type:

Fragrance notes: Head:

Heart: rose, jasmine, peony woody notes, musk, ambergris

PURE ROYAL 715 (+)

diversified, elegant, classic Type: Fragrance notes:

Head: vellow mandarin, green pear, pink pepper, blackcurrant, peach, apple iasmine sambac, orange

marigold patchouli, white musk. cedarwood, dry wood.

vanilla, cashmere PURE ROYAL 777 (+) 170777

tree, lilv of the valley, rose,

heliotrope, lily of the valley,

hean musk caramel

Type: elegant, toned, vintage Fragrance notes:

bergamot, peach, plum, blackcurrant, lily, pear mimosa rose iasmine

vanilla, sandalwood, tonka

CITRUS 🖚

joyful and energetic

NOTE

Sensual, full of finesse, stunning - these are the PURE ROYAL fragrances for women. These

are perfect perfumes for modern women who value both strong, sophisticated fragrance notes