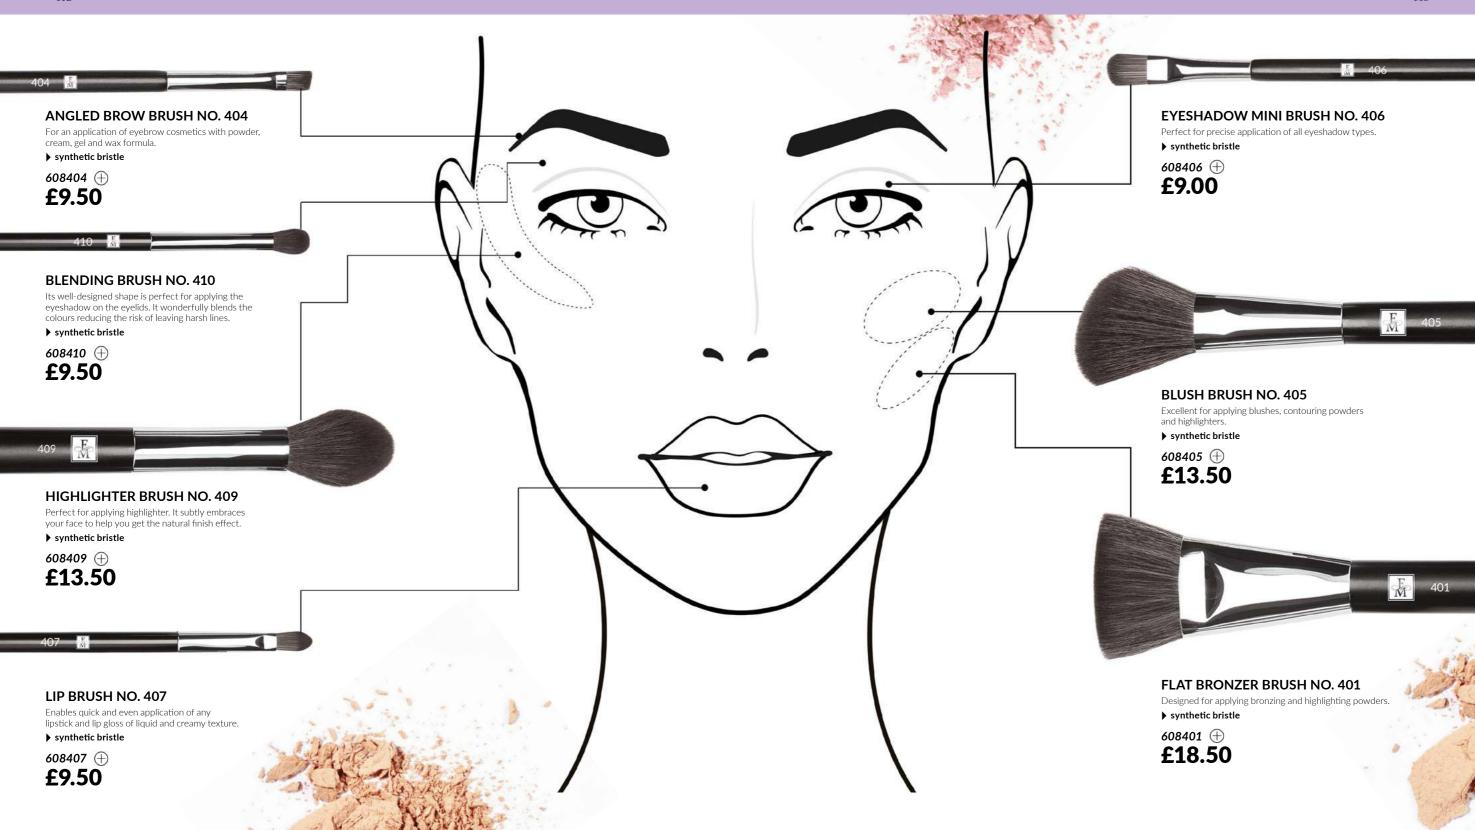

ESSORIES**

Professional tools allow you to create beautiful and professional looks. That is why we prepared a wide selection of brushes, as well as other sensational accessories.

#### **POWDER BRUSH NO. 402**

Suitable for application and distribution of loose and pressed

> synthetic bristle

608402 (+)

£18.50

#### **PERFECT LINES & SHADOWS BRUSH NO. 408**

Perfect for precise eye makeup. One end will perfectly apply eyeshadows on your lids, and the other will be perfect for thin shadow or eyeliner lines along the upper and lower lash line. Its bent, and ergonomic shape facilitates product application.

> synthetic bristles

608408 🕀

£9.50

3

#### **KABUKI BRUSH NO. 400**

Ideal for quick application of loose, pressed and mineral powders.

> synthetic bristle

608400 🕀

£18.50









#### **FACIAL MASK BRUSH**

Enables the hygienic, quick and precise application of facial creams and masks of different consistency. Because it is made of synthetic bristles, it does not absorb large amounts of product and allows it to be applied evenly.

- easy to wash and dries quickly
- has a flattened shape that facilitates the application and mixing of masks

608003 ⊕ **£9.00** 

#### PROFESSIONAL BRUSH SPRAY

Immediately prepares brushes for reuse, cleaning them from the remains of the makeup and cosmetics. Recommended for cosmetic brushes with natural and synthetic bristles.

- perfectly cleanses the brushes
- ▶ thanks to the special ingredients, it maintains the bristles of the brushes and also gives them a pleasant scent

100 ml | **608113**  $\oplus$ 

£8.00

£8.00/ 100 ml