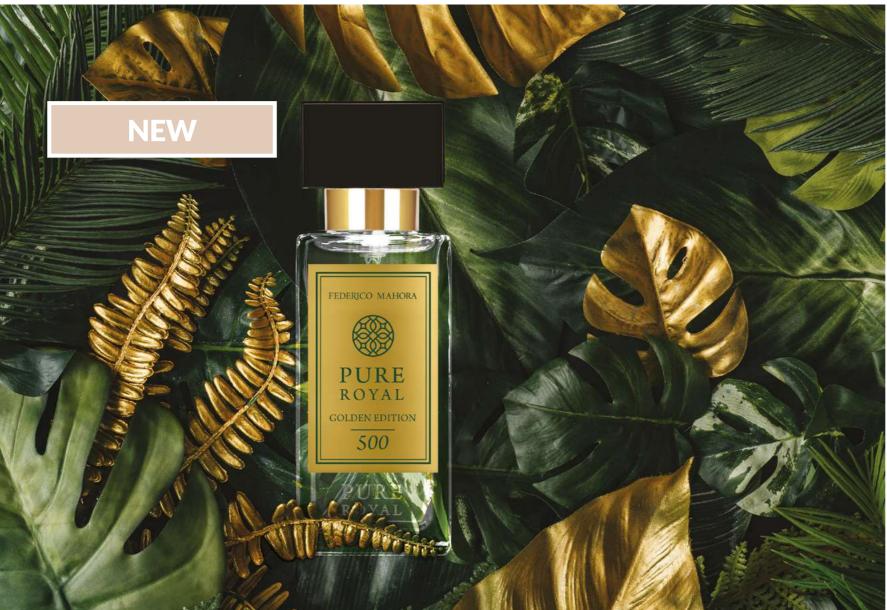

# PURE ROYAL GOLDEN EDITION

UNISEX

The noblest fragrance notes create an original composition of exceptional durability – it is the golden edition of PURE ROYAL line. Discover the outstanding chords locked in a unique bottle.

Rich structure of PURE ROYAL 500 perfume, seemingly heterogenous and contrasting, creates a surprisingly coherent history. It starts with the fresh and bright tones of citrus notes and galbanum, accompanied by distinctive angelica and saffron. Next comes the heart of this fragrance – a flower bouquet with a hint of myrrh. At the end, it takes on its final character, showing its true majesty owned to organic-wood accords.

# PURE ROYAL 500 (+)

170500

e: monumental, but bright

#### Fragrance notes:

ead: angelica, saffron, lime, galbanum, lime peel,

mandarin

rt: jasmine, heliotr

myrrh, carrot, iris

sandalwood, vanilla, labdanum, oakmoss,

leather, Haitian vetiver

PERFUME
Fragrance: 20% | Capacity: 50 ml