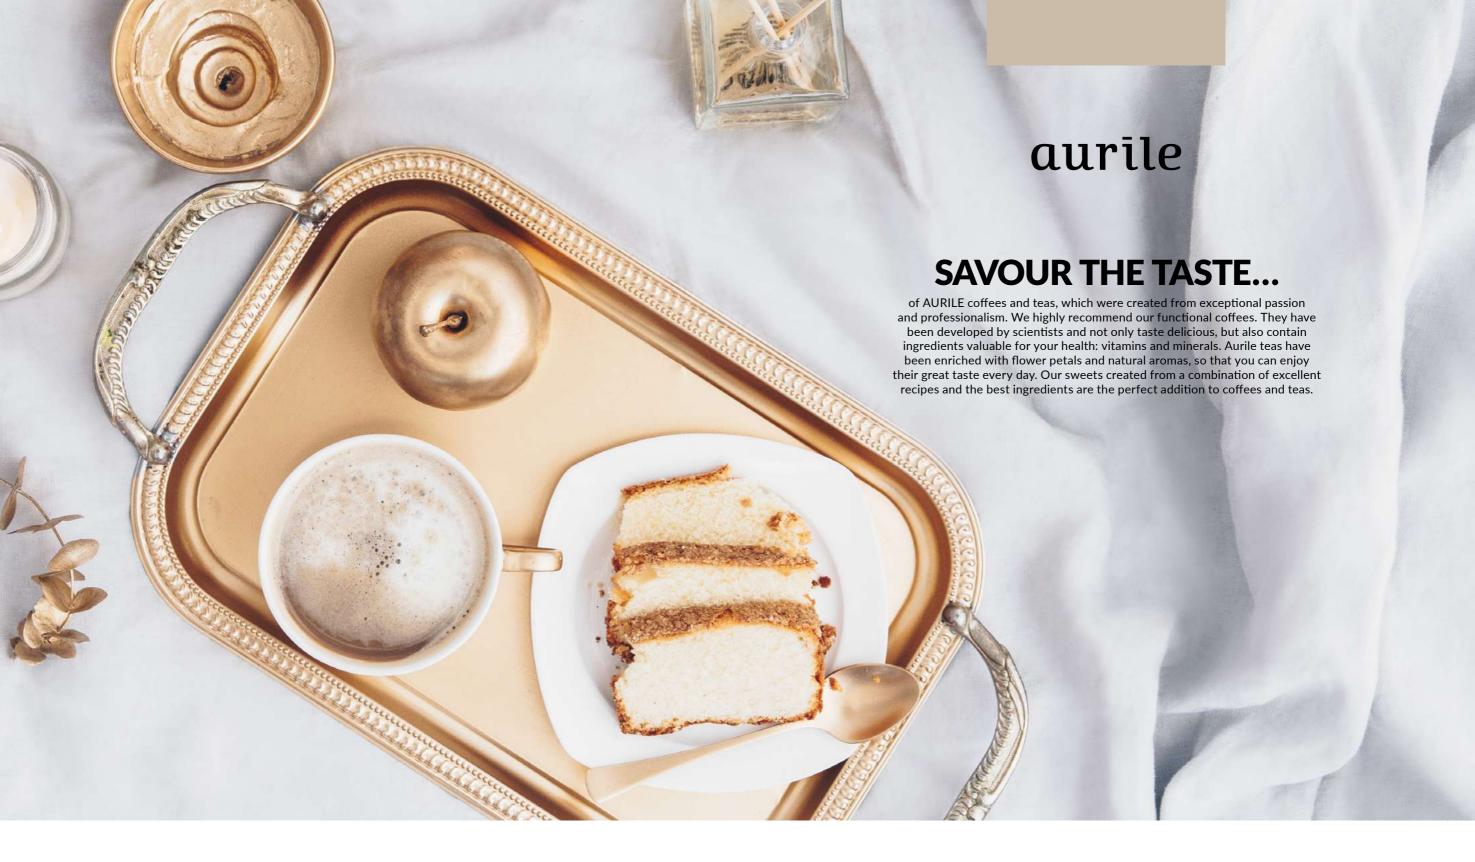

# PURE ROYAL 800 (+)

170800

feminine, joyful, sunny, full of positive energy

Fragrance notes:

mandarin, grapefruit. blackcurrant iasmine tuberose

ylang-ylang rose, sandalwood, musk PURE ROYAL 806 (+)

Type: bold, joyful, positive

Fragrance notes:

Head: mandarin, jasmine, water

> rose, tuberose, ylang-ylang musk, sandalwood. cedarwood

PURE ROYAL 807 (+)

Type: romantic, light, fresh

Fragrance notes:

bergamot, neroli, petitgrain wild peach, lily of the valley. iasmine