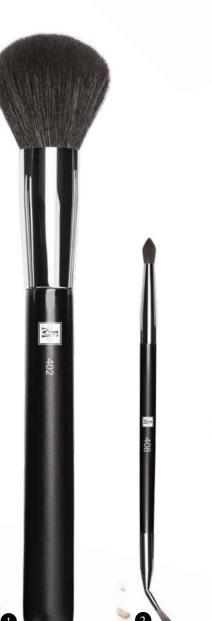

*ACCESSORIES**

Professional tools allow you to create beautiful and professional looks. That is why we prepared a wide selection of brushes, as well as other sensational accessories.

#### **POWDER BRUSH NO. 402**

Suitable for application and distribution of loose and pressed

> synthetic bristle

608402 (+)

£18.50

#### **PERFECT LINES & SHADOWS BRUSH NO. 408**

Perfect for precise eye makeup. One end will perfectly apply eyeshadows on your lids, and the other will be perfect for thin shadow or eyeliner lines along the upper and lower lash line. Its bent, and ergonomic shape facilitates product application.

> synthetic bristles

608408 🕀

£9.50

3

#### **KABUKI BRUSH NO. 400**

Ideal for quick application of loose, pressed and mineral powders.

> synthetic bristle

608400 🕀

£18.50









#### **FACIAL MASK BRUSH**

Enables the hygienic, quick and precise application of facial creams and masks of different consistency. Because it is made of synthetic bristles, it does not absorb large amounts of product and allows it to be applied evenly.

- easy to wash and dries quickly
- has a flattened shape that facilitates the application and mixing of masks

608003 ⊕ **£9.00** 

#### PROFESSIONAL BRUSH SPRAY

Immediately prepares brushes for reuse, cleaning them from the remains of the makeup and cosmetics. Recommended for cosmetic brushes with natural and synthetic bristles.

- perfectly cleanses the brushes
- ▶ thanks to the special ingredients, it maintains the bristles of the brushes and also gives them a pleasant scent

100 ml | **608113**  $\oplus$ 

£8.00

£8.00/ 100 m