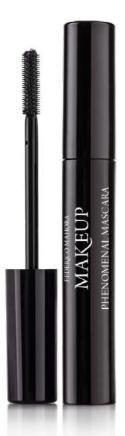

even for up to 12 hours, without smudging or crumbling.

- maximally lengthened and flirtatiously curled eyelashes
- an asymmetric, flexible wand: shapes and lifts the lashes with the longer bristles, and coats and separates even the tiniest hairs with the shorter bristles

11 ml | **607105** GLAM BLACK

£11.50

£104.55/ 100 ml



#### VOLUMIZING WATERPROOF MASCARA

Adds incredible volume to the lashes. Its perfectly profiled brush enables to apply the mascara evenly from the roots to tips, enhancing the volumising effect. The volatile silicone included in its formula makes the mascara extremely long-lasting. Bold, super-defined lashes in the blink of an eye.

- effectively protects your lashes from water and moisture
- suitable for vegans

8 ml | 607108 (±) **£13.00** 

£162.50/ 100 ml



#### PHENOMENAL MASCARA

Advanced formula and an ultraprecise wand guarantee a panoramic eyelash

- with an innovative conditioning ingredient for longer and thicker lashes
- lengthened, thickened, perfectly separated and curled lashes
- flexible mini-wand perfectly emphasises even the shortest and most delicate hairs

10 ml | **607104** INTENSE BLACK

£11.50

£115.00/ 100 ml



#### **3 STEP MASCARA**

An innovative formula stunningly increases the volume of eyelashes and moisturises them properly.

- ▶ 3 in 1: extended, thickened, lifted eyelashes
- the exceptional shape of the wand allows for applying the mascara from roots to ends

8 ml | **607103** PERFECT BLACK

£11.00



LARGE VOLUME AS MUCH AS 13.5 ML



Thanks to its advanced formula, the mascara will make your eyelashes extreme