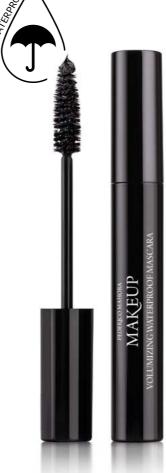

ing effect, no need for touch-up throughout the day
- ophthalmologically tested
- dermatologically tested
- suitable for vegans

4 g | **607001** DEEPBLACK £10.50

£262.50/ 100 g



Beautifully emphasises the eye contour and gives intensity to the look by making eyelashes look denser.

- a great way for a quick, classy makeup
- > perfect and easy application

1.1 ml | **607009** CARBON BLACK

£9.50

£863.64/ 100 ml







## LASH EXPERT MASCARA

Perfect eye makeup even for up to 12 hours, without smudging or crumbling.

- maximally lengthened and flirtatiously curled eyelashes
- an asymmetric, flexible wand: shapes and lifts the lashes with the longer bristles, and coats and separates even the tiniest hairs with the shorter bristles

11 ml | **607105** GLAM BLACK

£11.50

£104.55/ 100 ml



#### VOLUMIZING WATERPROOF MASCARA

Adds incredible volume to the lashes. Its perfectly profiled brush enables to apply the mascara evenly from the roots to tips, enhancing the volumising effect. The volatile silicone included in its formula makes the mascara extremely long-lasting. Bold, super-defined lashes in the blink of an eye.

- effectively protects your lashes from water and moisture
- suitable for vegans

8 ml | 607108 (±) **£13.00** 

£162.50/ 100 ml



#### PHENOMENAL MASCARA

Advanced formula and an ultraprecise wand guarantee a panoramic eyelash

- with an innovative conditioning ingredient for longer and thicker lashes
- lengthened, thickened, perfectly separated and curled lashes
- flexible mini-wand perfectly emphasises even the shortest and most delicate hairs

10 ml | *