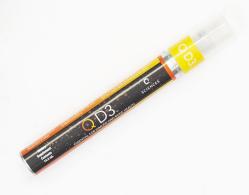

## Q D3 Spray

Formulated with 5000 IUs of pharmaceutical grade vitamin D3 per serving, Q D3 is an innovative and effective way to supplement your vitamin D3 intake. Without adequate levels of vitamin D3, most people are not functioning at their physical and mental potential.\*

**Suggested Use:** Before initial use, activate the pump by pressing four to six times. Shake gently, spray directly into mouth, and swallow. Up to 8 sprays per day. 8 sprays = 5000 IU D3.

## **Supplement Facts**

Serving Size: 8 Sprays Servings Per Container: 30

| Amount Per Serving | % Daily | Value |
|--------------------|---------|-------|
| Vitamin D3         | 5000 IU | 1250  |

**Ingredients:** Purified Water, Xylitol, Glycerin, Polysorbate 80, Medium Chain Triglycerides, Peppermint Flavor, Potassium Sorbate, Cholecalciferol (Vitamin D3).