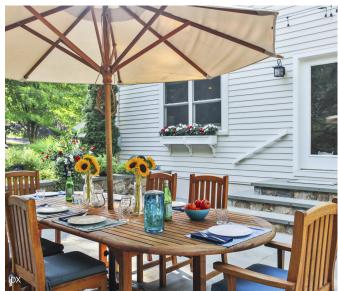

# 23 Split Timber Place

Enjoy idyllic indoor-outdoor living in this spacious and sunny 4BD/2.5BD recently updated Riverside home. Beautifully done interiors include a formal dining room and living room with a fireplace flanking a chef's kitchen with custom cabinetry and Thermador appliances. Above, the primary suite includes a WIC and en suite bath. Three large secondary beds share another full bath. Vast lower-level rec room surrounded by fantastic storage space. Oak floors, new Andersen windows, tall ceilings and handsome millwork throughout. Outside, a covered porch and an expansive rear patio with outdoor kitchen welcome al-fresco entertaining and lounging. Mudroom, laundry room, powder room and two-car garage. Outstanding location close to North Mianus School, beach, dining, shopping and train.