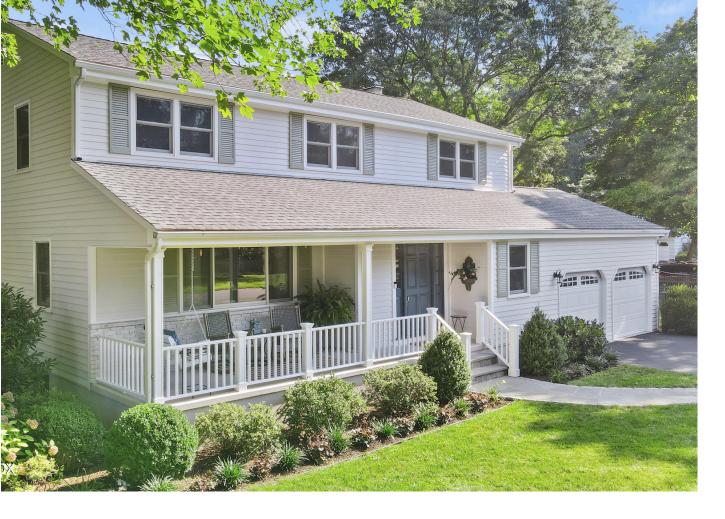

# 23 Split Timber Place

Enjoy idyllic indoor-outdoor living in this spacious and sunny 4BD/2.5BD recently updated Riverside home. Beautifully done interiors include a formal dining room and living room with a fireplace flanking a chef's kitchen with custom cabinetry and Thermador appliances. Above, the primary suite includes a WIC and en suite bath. Three large secondary beds share another full bath. Vast lower-level rec room surrounded by fantastic storage space. Oak floors, new Andersen windows, tall ceilings and handsome millwork throughout. Outside, a covered porch and an expansive rear patio with outdoor kitchen welcome al-fresco entertaining and lounging. Mudroom, laundry room, powder room and two-car garage. Outstanding location close to North Mianus School, beach, dining, shopping and train.