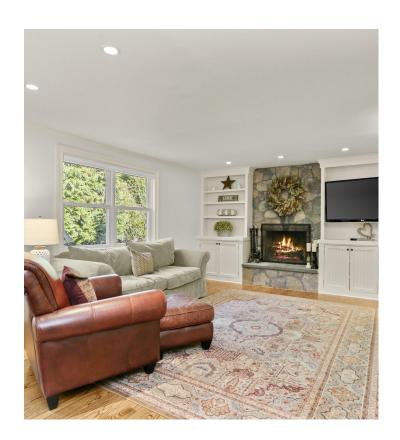

# 23 Split Timber Place

Enjoy idyllic indoor-outdoor living in this spacious and sunny 4BD/2.5BD recently updated Riverside home. Beautifully done interiors include a formal dining room and living room with a fireplace flanking a chef's kitchen with custom cabinetry and Thermador appliances. Above, the primary suite includes a WIC and en suite bath. Three large secondary beds share another full bath. Vast lower-level rec room surrounded by fantastic storage space. Oak floors, new Andersen windows, tall ceilings and handsome millwork throughout. Outside, a covered porch and an expansive rear patio with outdoor kitchen welcome al-fresco entertaining and lounging. Mudroom, laundry room, powder room and two-car garage. Outstanding location close to North Mianus School, beach, dining, shopping and train.