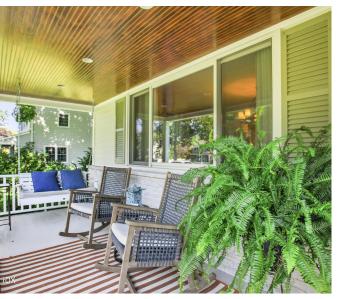

# 23 Split Timber Place

Enjoy idyllic indoor-outdoor living in this spacious and sunny 4BD/2.5BD recently updated Riverside home. Beautifully done interiors include a formal dining room and living room with a fireplace flanking a chef's kitchen with custom cabinetry and Thermador appliances. Above, the primary suite includes a WIC and en suite bath. Three large secondary beds share another full bath. Vast lower-level rec room surrounded by fantastic storage space. Oak floors, new Andersen windows, tall ceilings and handsome millwork throughout. Outside, a covered porch and an expansive rear patio with outdoor kitchen welcome al-fresco entertaining and lounging. Mudroom, laundry room, powder room and two-car garage. Outstanding location close to North Mianus School, beach, dining, shopping and train.