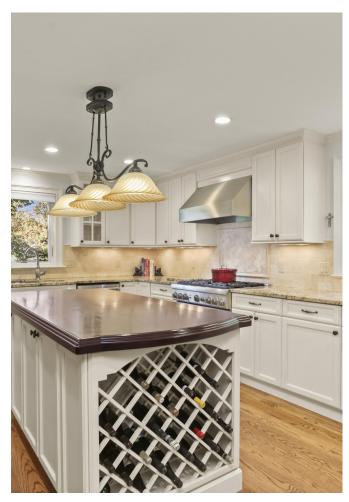

# 23 Split Timber Place

Enjoy idyllic indoor-outdoor living in this spacious and sunny 4BD/2.5BD recently updated Riverside home. Beautifully done interiors include a formal dining room and living room with a fireplace flanking a chef's kitchen with custom cabinetry and Thermador appliances. Above, the primary suite includes a WIC and en suite bath. Three large secondary beds share another full bath. Vast lower-level rec room surrounded by fantastic storage space. Oak floors, new Andersen windows, tall ceilings and handsome millwork throughout. Outside, a covered porch and an expansive rear patio with outdoor kitchen welcome al-fresco entertaining and lounging. Mudroom, laundry room, powder room and two-car garage. Outstanding location close to North Mianus School, beach, dining, shopping and train.