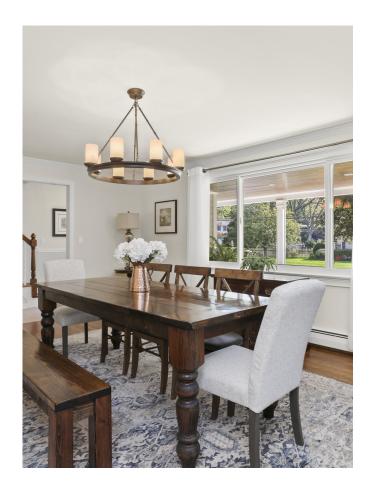

# 23 Split Timber Place

Enjoy idyllic indoor-outdoor living in this spacious and sunny 4BD/2.5BD recently updated Riverside home. Beautifully done interiors include a formal dining room and living room with a fireplace flanking a chef's kitchen with custom cabinetry and Thermador appliances. Above, the primary suite includes a WIC and en suite bath. Three large secondary beds share another full bath. Vast lower-level rec room surrounded by fantastic storage space. Oak floors, new Andersen windows, tall ceilings and handsome millwork throughout. Outside, a covered porch and an expansive rear patio with outdoor kitchen welcome al-fresco entertaining and lounging. Mudroom, laundry room, powder room and two-car garage. Outstanding location close to North Mianus School, beach, dining, shopping and train.