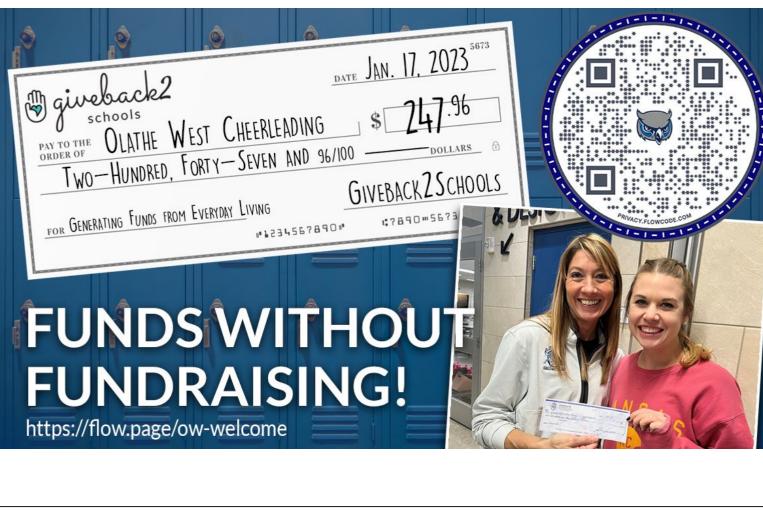

ating between \$30-\$150 per year.

your group? \$75.00 x 100 = \$7,500! **RESULTS ARE REAL!** 

What if 100 parents/friends generated \$75 first year for

## Olathe North High School Volleyball early results would yield \$50+ per user annually.



\$139.18 13 Users Have Generated Allocated to Volleyball \$78.05 Allocated to Other Groups\* \$61.13

60% generated in last 120 days!

Olathe South High School Boys Basketball early

results would yield \$90+ per user annually. 31 Users Have Generated **\$1765.55** 

\$1664.49

\$101.06

Allocated to Other Groups\*

70% generated in last 120 days!

Allocated to Basketball

ONE USER MAKES A DIFFERENCE!!!

Generate \$75? 100 x \$75 = \$7,500

One user in 2022 allocated their funds to Clearwater Creek 3rd Grade and generated \$93.84

CC Kids win!



What if 100 Users



ONE USER HAS GENERATED

\$89.62 IN 5 MONTHS



\$97.51 Allocated to Other Groups\* 50% generated in last 120 days! DATE JAN. 10, 20235 giveback2 PAN TO THE NIKE ELEMENTARY IST GRADE \$ 50.00 N9 K AMAZIN9 WORK GIVEBACK 2 SCHOOLS FIFTY AND 00/100 FOR GENERATING FUNDS FROM EVERYDAY LIVING 11234567890

**FUNDS WITHOUT FUNDRAISING** 

Olathe East High School Vocal Music early results

would yield \$50+ per user annually.

Allocated to Basketball

15 Users Have Generated

\$194.21

\$96.70







user. What if 500 users generated these results?

Millbrooke Elementary participated in early testing

and adoption of the giveback2schools app.

Allocated to Millbrooke Groups \$447.08

Allocated to Other Groups\* \$396.23

24 Users Have Generated

 $400 \, \text{Users} \times \$