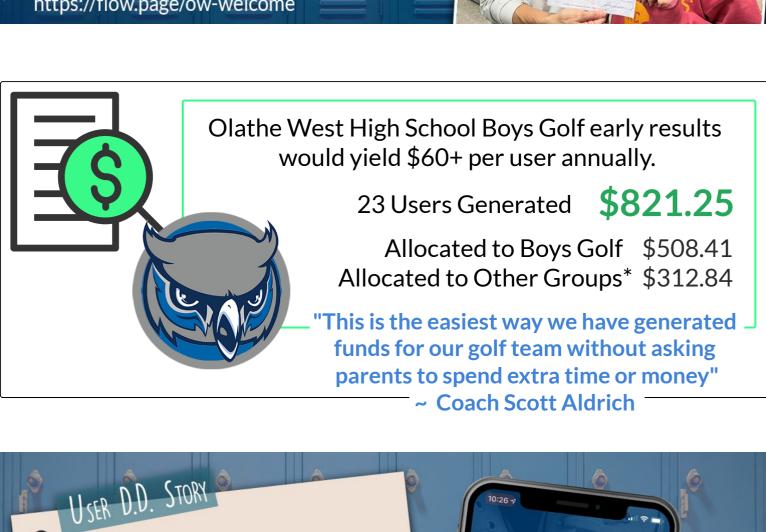

150 per year.

your group? \$75.00 x 100 = \$7,500! **RESULTS ARE REAL!** 

What if 100 parents/friends generated \$75 first year for

## Olathe North High School Volleyball early results would yield \$50+ per user annually.



\$139.18 13 Users Have Generated Allocated to Volleyball \$78.05 Allocated to Other Groups\* \$61.13

60% generated in last 120 days!

Olathe South High School Boys Basketball early

results would yield \$90+ per user annually. 31 Users Have Generated **\$1765.55** 

\$1664.49

\$101.06

Allocated to Other Groups\*

70% generated in last 120 days!

Allocated to Basketball

ONE USER MAKES A DIFFERENCE!!!

Generate \$75? 100 x \$75 = \$7,500

One user in 2022 allocated their funds to Clearwater Creek 3rd Grade and generated \$93.84

CC Kids win!



What if 100 Users



ONE USER HAS GENERATED

\$89.62 IN 5 MONTHS



\$97.51 Allocated to Other Groups\* 50% generated in last 120 days! DATE JAN. 10, 20235 giveback2 PAN TO THE NIKE ELEMENTARY IST GRADE \$ 50.00 N9 K AMAZIN9 WORK GIVEBACK 2 SCHOOLS FIFTY AND 00/100 FOR GENERATING FUNDS FROM EVERYDAY LIVING 11234567890

**FUNDS WITHOUT FUNDRAISING** 

Olathe East High School Vocal Music early results

would yield \$50+ per user annually.

Allocated to Basketball

15 Users Have Generated

\$194.21

\$96.70







user. What if 500 users generated these results?

Millbrooke Elementary participated in early testing

and adoption of the giveback2schools app.

Allocated to Millbrooke Groups \$447.08

Allocated to Other Groups\* \$396.23

24 Users Have Generated

 $400 \, \text{Users} \times \$90 = \$36,000$ 

**GA