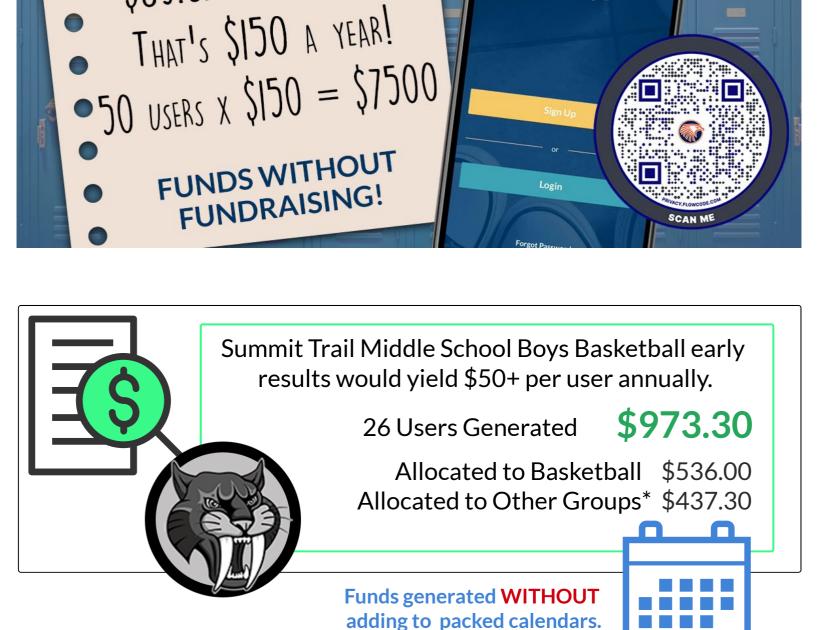

500! **RESULTS ARE REAL!** 

What if 100 parents/friends generated \$75 first year for

## Olathe North High School Volleyball early results would yield \$50+ per user annually.



\$139.18 13 Users Have Generated Allocated to Volleyball \$78.05 Allocated to Other Groups\* \$61.13

60% generated in last 120 days!

Olathe South High School Boys Basketball early

results would yield \$90+ per user annually. 31 Users Have Generated **\$1765.55** 

\$1664.49

\$101.06

Allocated to Other Groups\*

70% generated in last 120 days!

Allocated to Basketball

ONE USER MAKES A DIFFERENCE!!!

Generate \$75? 100 x \$75 = \$7,500

One user in 2022 allocated their funds to Clearwater Creek 3rd Grade and generated \$93.84

CC Kids win!



What if 100 Users



ONE USER HAS GENERATED

\$89.62 IN 5 MONTHS



\$97.51 Allocated to Other Groups\* 50% generated in last 120 days! DATE JAN. 10, 20235 giveback2 PAN TO THE NIKE ELEMENTARY IST GRADE \$ 50.00 N9 K AMAZIN9 WORK GIVEBACK 2 SCHOOLS FIFTY AND 00/100 FOR GENERATING FUNDS FROM EVERYDAY LIVING 11234567890

**FUNDS WITHOUT FUNDRAISING** 

Olathe East High School Vocal Music early results

would yield \$50+ per user annually.

Allocated to Basketball

15 Users Have Generated

\$194.21

\$96.70







user. What if 500 users generated these results?

Millbrooke Elementary participated in early testing

and adoption of the giveback2schools app.

Allocated to Millbrooke Groups \$447.08

Allocated to Other Groups\* \$396.23

24 Users Have Generated

 $400 \, \text{Users} \times \$90 = \$36,000$ 

**GAME** 

CHANGER

 $800 \, \text{Users} \times \$