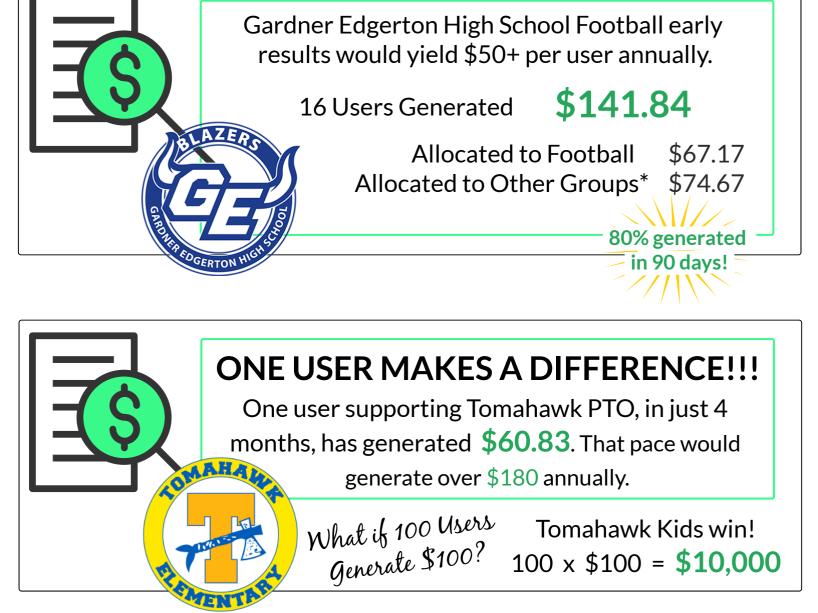

\$1664.49

\$101.06

Allocated to Other Groups\*

70% generated in last 120 days!

Allocated to Basketball

ONE USER MAKES A DIFFERENCE!!!

Generate \$75? 100 x \$75 = \$7,500

One user in 2022 allocated their funds to Clearwater Creek 3rd Grade and generated \$93.84

CC Kids win!



What if 100 Users



ONE USER HAS GENERATED

\$89.62 IN 5 MONTHS



\$97.51 Allocated to Other Groups\* 50% generated in last 120 days! DATE JAN. 10, 20235 giveback2 PAN TO THE NIKE ELEMENTARY IST GRADE \$ 50.00 N9 K AMAZIN9 WORK GIVEBACK 2 SCHOOLS FIFTY AND 00/100 FOR GENERATING FUNDS FROM EVERYDAY LIVING 11234567890

**FUNDS WITHOUT FUNDRAISING** 

Olathe East High School Vocal Music early results

would yield \$50+ per user annually.

Allocated to Basketball

15 Users Have Generated

\$194.21

\$96.70







user. What if 500 users generated these results?

Millbrooke Elementary participated in early testing

and adoption of the giveback2schools app.

Allocated to Millbrooke Groups \$447.08

Allocated to Other Groups\* \$396.23

24 Users Have Generated

 $400 \, \text{Users} \times \$90 = \$36,000$ 

**GAME** 

CHANGER

 $800 \, \text{Users} \times \$50 = \$40,000$ 

CHANGER

\$843.31

 $1,600 \text{ Users } \times \$30 = \$48,000$ 

**LET'S DO THIS!** 

Now the game plan gets even easier! What if we all became a user then took the PLUS ONE challenge to duplicate ourselves. EVEN IF this first year was lower per user, it's still a Game-Changer!

You ask, WHAT IF we had more users but only generated \$50 each?

Updated 2.28.23

GAME

CHANGER