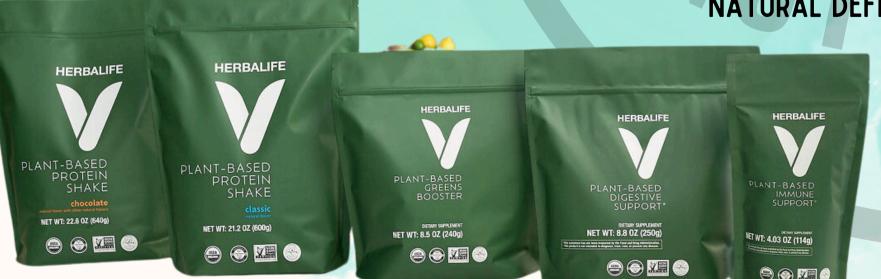

### Herbalife V - Greens Booster \$3.60

INCREASE YOUR DAILY GREENS INTAKE WITH 3 PREMIUM BLENDS OF ORGANIC FRUITS, VEGETABLES SUPERFOOD POWDERS AND GREEN TEA EXTRACT

#### Herbalife V - Protein Shake \$5.20

PACKED WITH 20G OF PROTEIN WHICH HELPS YOUR BODY FEEL FULL & MANAGE HUNGER, BUILD MUSCLE & SUPPORTS IMMUNE HEALTH. EXCELLENCE SOURCE OF NON-HEME IRON WHICH CONTRIBUTES TO HEALTHY BRAIN FUNCTIONWQ

## Herbalife V - Digestive Support \$2.60

CONTAINS OAT FIBER, GUAR FIBER & APPLE POWDER FOR DIGESTIVE SUPPORT. FIBER HELPS MAINTAIN NORMAL, HEALTHY BOWEL FUNCTION

## Herbalife V - Immune Support \$3.12

CONTAINS ESSENTIAL VITAMINS & MINERALS TO SUPPORT AND NOURISH YOUR BODY'S NATURAL DEFENSE SYSTEM. CONTAINS VITAMIN D, C, ZINC & ELDERBERRY.