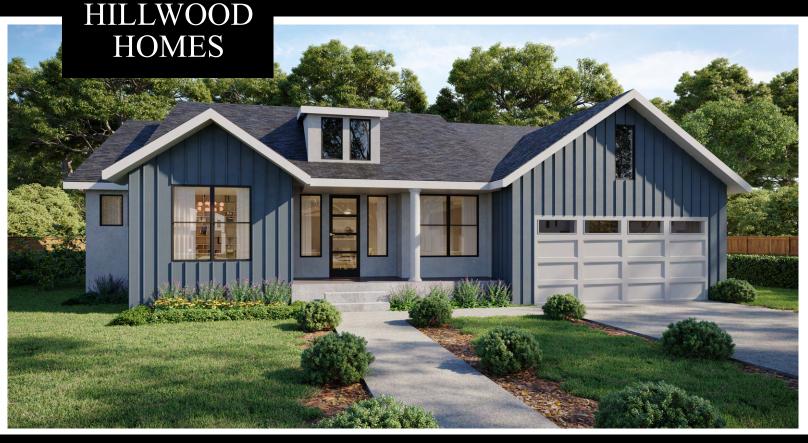

## SKYE MEADOWS WOODLAND PLAN

2 - 6 BEDROOMS | 1.5 - 4.5 BATHROOMS | 2 - 4 CAR GARAGE 1,978 FINISHED SQ. FT. | 3,956 TOTAL SQ. FT.