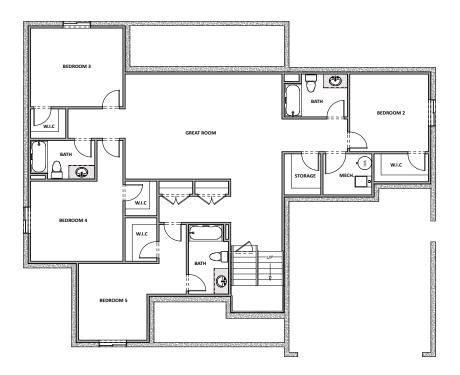

## MAIN FLOOR Approx 1,978 Sq. Ft.

FINISHED BASEMENT Approx 1,978 Sq. Ft.

Hillwood Homes Sales | 801.917.2837

HillwoodHomes.com