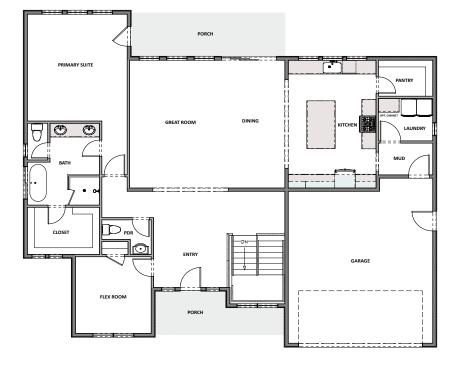

## MAIN FLOOR Approx 1,978 Sq. Ft.

FINISHED BASEMENT Approx 1,978 Sq. Ft.

Hillwood Homes Sales | 801.917.2837

HillwoodHomes.com