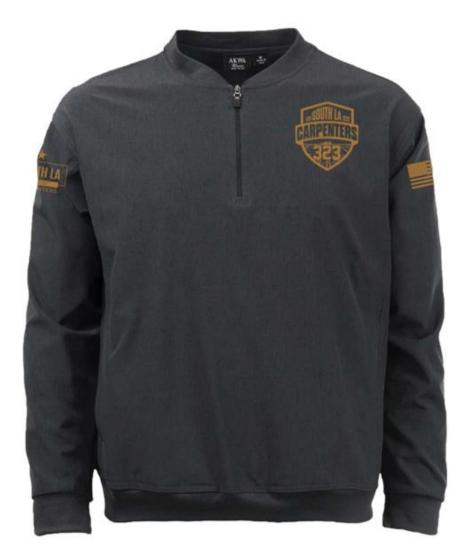

\$90.00

ITEM: 002

Men's Chambray (CBS) 1/4 Zip Windshirt

with Pockets

• This Chambray (CBS) Men's 1/4 Zip Windshirt is made of 4.2 oz. 92/8 Poly/Spandex, 4 way stretch fabric, water repellent and wind resistant.