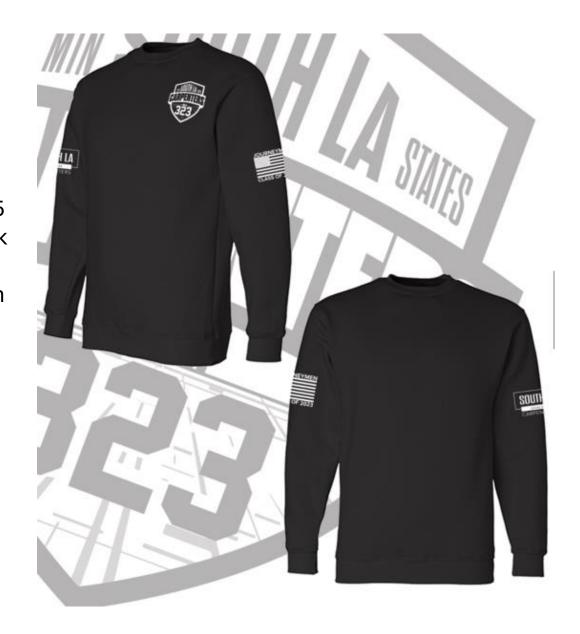

\$120.00

ITEM: 006 Made in USA Unisex Crewneck Fleece Sweatshirt

Unisex crewneck fleece sweatshirt. 9.5 oz high quality heavy weight pre-shrunk fabric, 80% cotton 20% polyester crewneck sweatshirt, set in sleeve with spandex in cuff, neck and band. Cover stitch around neck, shoulder, armhole, cuff and band. Made in the USA.