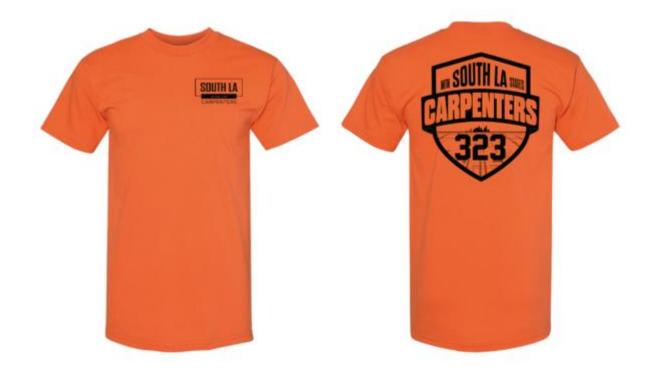

\$20.00

ITEM: 009S

Made in USA Unisex Heavyweight Crew

Orange

Unisex heavyweight basic crew tee. 6.1 oz high quality heavy weight fabric, 100% pre-shrunk cotton, open-end yarn, full cut specs, taped shoulder-to-shoulder, two needle sleeve and bottom hem. Made in the USA.

\$18.00

ITEM: 010L Made in USA Unisex Long Sleeve Crew Orange

Unisex long sleeve tee. 6.1 oz high quality heavy weight fabric, 100% pre-shrunk cotton, open-end yarn, full cut specs, taped shoulder to shoulder and two needle bottom hem. \*Please note that not all colors come in all sizes. Please call for details. Made in USA.