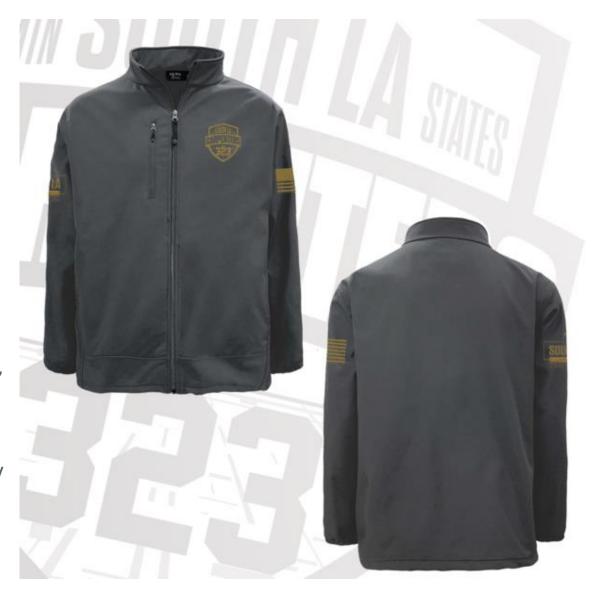

\$60.00

ITEM: 004

Made in USA Unisex Performance Poly Crew

4.5 Oz 100% polyester unisex performance crew tee. Made in the USA.

\$75.00

ITEM: 005 Men's Full Zip 3 Layer Soft Shell (S3F) Jacket

Men's full zip jacket. Made of 9 oz., 91/9 polyester/spandex. 3 layers bonded soft shell. Water repellent and wind resistant. Breathable, soft and warm inside. Stretchable, durable for easy movement. Two side pockets (+ two hidden pockets). Zipper chest pocket. Keeps out wind, rain and snow. Anti-abrasion DWR treated fabric. Nanoporous membrane is waterproof while instantly vents out sweat vapor. Cozy lining.

\$120.00

ITEM: 006 Made in USA Unisex Crewneck Fleece Sweatshirt

Unisex crewneck fleece sweatshirt. 9.5 oz high quality heavy weight pre-shrunk fabric, 80% cotton 20% polyester crewneck sweatshirt, set in sleeve with spandex in cuff, neck and band. Cover stitch around neck, shoulder, armhole, cuff and band. Made in the USA.