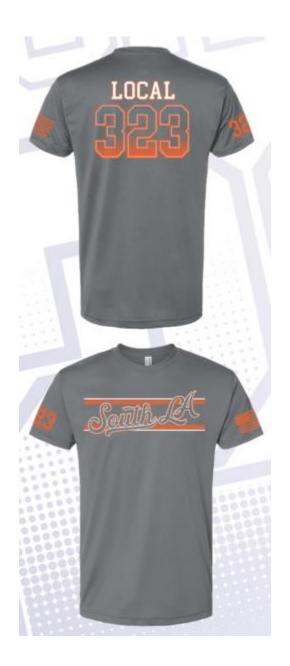

\$50.00

ITEM: 007S

Made in USA Unisex Heavyweight Crew

Lime Green

Unisex heavyweight basic crew tee. 6.1 oz high quality heavy weight fabric, 100% pre-shrunk cotton, open-end yarn, full cut specs, taped shoulder-to-shoulder, two needle sleeve and bottom hem. Made in the USA.

\$20.00

ITEM: 009S

Made in USA Unisex Heavyweight Crew

Orange

Unisex heavyweight basic crew tee. 6.1 oz high quality heavy weight fabric, 100% pre-shrunk cotton, open-end yarn, full cut specs, taped shoulder-to-shoulder, two needle sleeve and bottom hem. Made in the USA.