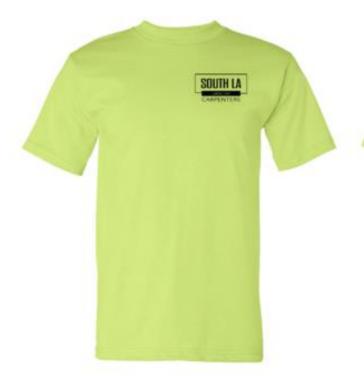

\$50.00

ITEM: 007S

Made in USA Unisex Heavyweight Crew

Lime Green

Unisex heavyweight basic crew tee. 6.1 oz high quality heavy weight fabric, 100% pre-shrunk cotton, open-end yarn, full cut specs, taped shoulder-to-shoulder, two needle sleeve and bottom hem. Made in the USA.