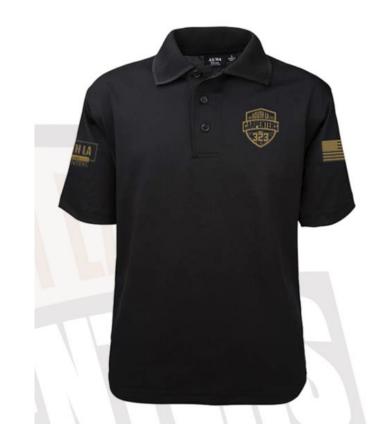

\$80.00

ITEM: 003

Aqua-Dry® Pique Men's Polo

Men's short sleeve polo. Aqua-Dry® Pique. 5.75 oz, 96/4 Dry wicking poly/spandex. A trade show shirt that has enough spandex to move with you. A collar that never curls, even after machine washing. A shirt that laundry-challenged guys will always look good in. A good looking shirt that won't snag. The perfect uniform shirt.