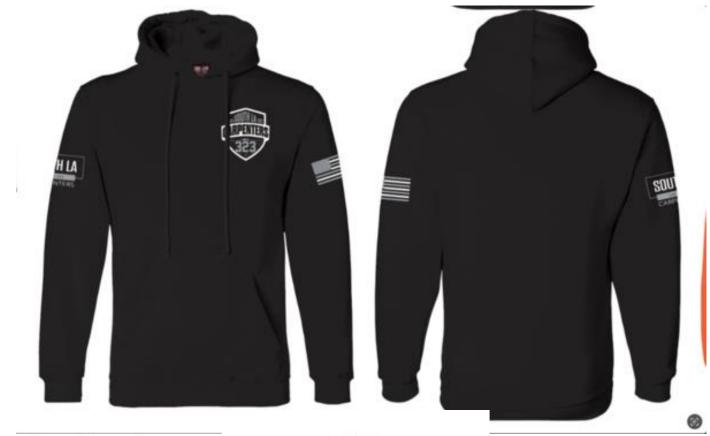

ITEM: 001 Unisex Pullover Hoodie

- Unisex pullover hoodie. 9.5 oz high quality heavy weight pre-shrunk fabric, 80% cotton 20% polyester hooded sweatshirt, front muff pocket and matching drawstrings on
- double lined hood. Made in the USA.