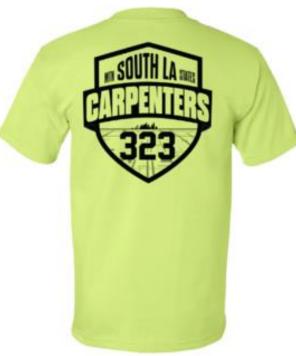

\$50.00

ITEM: 007S

Made in USA Unisex Heavyweight Crew

Lime Green

Unisex heavyweight basic crew tee. 6.1 oz high quality heavy weight fabric, 100% pre-shrunk cotton, open-end yarn, full cut specs, taped shoulder-to-shoulder, two needle sleeve and bottom hem. Made in the USA.