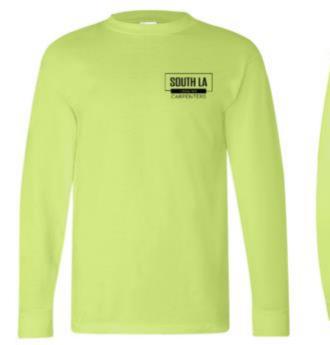

\$18.00

ITEM: 008L

Made in USA Unisex Long Sleeve Crew

Lime Green

Unisex long sleeve tee. 6.1 oz high quality heavy weight fabric, 100% pre-shrunk cotton, open-end yarn, full cut specs, taped shoulder to shoulder and two needle bottom hem. \*Please note that not all colors come in all sizes. Please call for details. Made in USA.