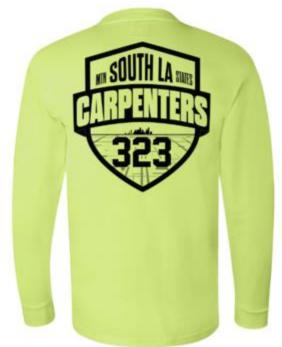

\$50.00

ITEM: 007S

Made in USA Unisex Heavyweight Crew

Lime Green

Unisex heavyweight basic crew tee. 6.1 oz high quality heavy weight fabric, 100% pre-shrunk cotton, open-end yarn, full cut specs, taped shoulder-to-shoulder, two needle sleeve and bottom hem. Made in the USA.

\$18.00

ITEM: 008L

Made in USA Unisex Long Sleeve Crew

Lime Green

Unisex long sleeve tee. 6.1 oz high quality heavy weight fabric, 100% pre-shrunk cotton, open-end yarn, full cut specs, taped shoulder to shoulder and two needle bottom hem. \*Please note that not all colors come in all sizes. Please call for details. Made in USA.