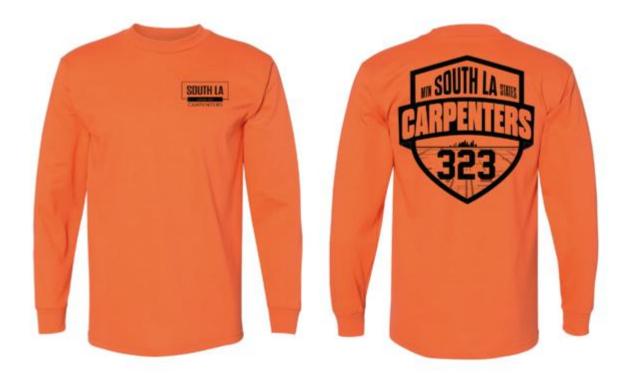

\$18.00

ITEM: 010L Made in USA Unisex Long Sleeve Crew Orange

Unisex long sleeve tee. 6.1 oz high quality heavy weight fabric, 100% pre-shrunk cotton, open-end yarn, full cut specs, taped shoulder to shoulder and two needle bottom hem. \*Please note that not all colors come in all sizes. Please call for details. Made in USA.

\$20.00