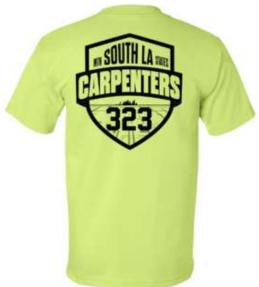

\$43.95

ITEM: 007S

Made in USA Unisex Heavyweight Crew

Lime Green

Unisex heavyweight basic crew tee. 6.1 oz high quality heavy weight fabric, 100% pre-shrunk cotton, open-end yarn, full cut specs, taped shoulder-to-shoulder, two needle sleeve and bottom hem. Made in the USA.