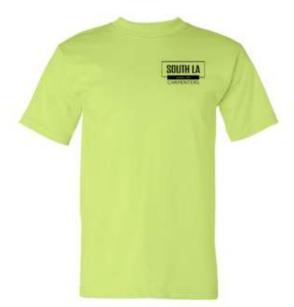

\$43.95

ITEM: 007S

Made in USA Unisex Heavyweight Crew

Lime Green

Unisex heavyweight basic crew tee. 6.1 oz high quality heavy weight fabric, 100% pre-shrunk cotton, open-end yarn, full cut specs, taped shoulder-to-shoulder, two needle sleeve and bottom hem. Made in the USA.