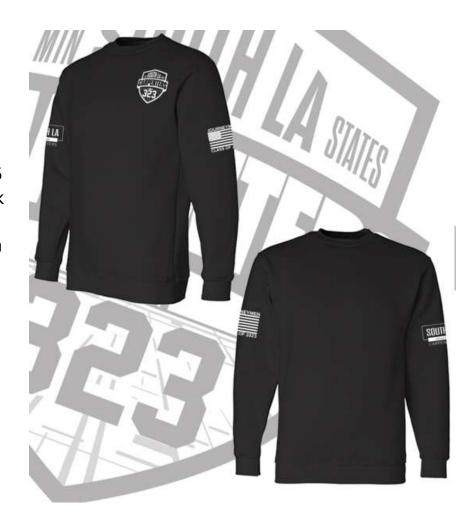

\$54.95

ITEM: 002 Unisex Pullover Hoodie

- Unisex pullover hoodie. 9.5 oz high quality heavy weight pre-shrunk fabric, 80% cotton 20% polyester hooded sweatshirt, front muff pocket and matching drawstrings on
- double lined hood. Made in the USA.