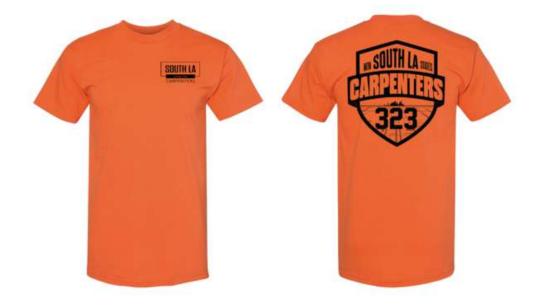

\$22.95

ITEM: 009S Made in USA Unisex Heavyweight Crew Orange

Unisex heavyweight basic crew tee. 6.1 oz high quality heavy weight fabric, 100% pre-shrunk cotton, open-end yarn, full cut specs, taped shoulder-to-shoulder, two needle sleeve and bottom hem. Made in the USA.