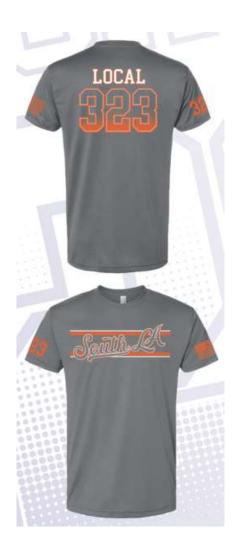

d. Made in the USA.









\$54.95

ITEM: 002 Unisex Pullover Hoodie

- Unisex pullover hoodie. 9.5 oz high quality heavy weight pre-shrunk fabric, 80% cotton 20% polyester hooded sweatshirt, front muff pocket and matching drawstrings on
- double lined hood. Made in the USA.









\$98.95

ITEM: 003

Aqua-Dry® Pique Men's Polo

Men's short sleeve polo. Aqua-Dry® Pique. 5.75 oz, 96/4 Dry wicking poly/spandex. A trade show shirt that has enough spandex to move with you. A collar that never curls, even after machine washing. A shirt that laundry-challenged guys will always look good in. A good looking shirt that won't snag. The perfect uniform shirt.









\$54.95

ITEM: 004 Made in USA Unisex Performance Poly Crew

4.5 Oz 100% polyester unisex performance crew tee. Made in the USA.











\$31.95

ITEM: 005 Men's Full Zip 3 Layer Soft Shell (S3F) Jacket

Men's full zip jacket. Made of 9 oz., 91/9 polyester/spandex. 3 layers bonded soft shell. Water repellent and wind resistant. Breathable, soft and warm inside. Stretchable, durable for easy movement. Two side pockets (+ two hidden pockets). Zipper chest pocket. Keeps out wind, rain and snow. Anti-abrasion DWR treated fabric. Nanoporous membrane is waterproof while instantly vents out sweat vapor. Cozy lining.









\$134.95

ITEM: 006

Made in USA Unisex Crewneck

Fleece Sweatshirt

Unisex crewneck fleece sweatshirt. 9.5 oz high quality heavy weight pre-shrunk fabric, 80% cotton 20% polyester crewneck sweatshirt, set in sleeve with spandex in cuff, neck and band. Cover stitch around neck, shoulder, armhole, cuf