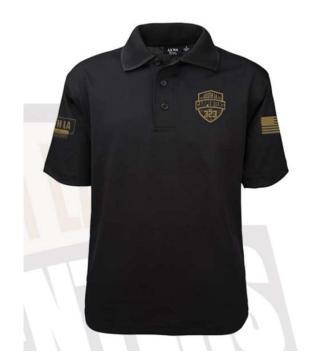

\$98.95

ITEM: 003

Aqua-Dry® Pique Men's Polo

Men's short sleeve polo. Aqua-Dry® Pique. 5.75 oz, 96/4 Dry wicking poly/spandex. A trade show shirt that has enough spandex to move with you. A collar that never curls, even after machine washing. A shirt that laundry-challenged guys will always look good in. A good looking shirt that won't snag. The perfect uniform shirt.