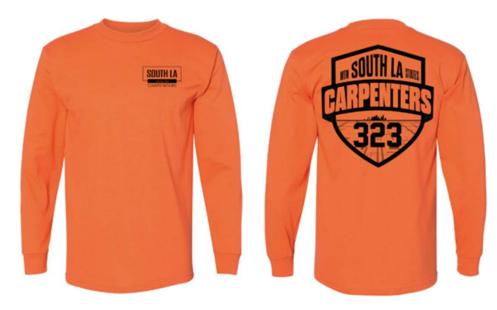

\$19.95

ITEM: 010L Made in USA Unisex Long Sleeve Crew Orange

Unisex long sleeve tee. 6.1 oz high quality heavy weight fabric, 100% pre-shrunk cotton, open-end yarn, full cut specs, taped shoulder to shoulder and two needle bottom hem. \*Please note that not all colors come in all sizes. Please call for details. Made in USA.

\$22.95