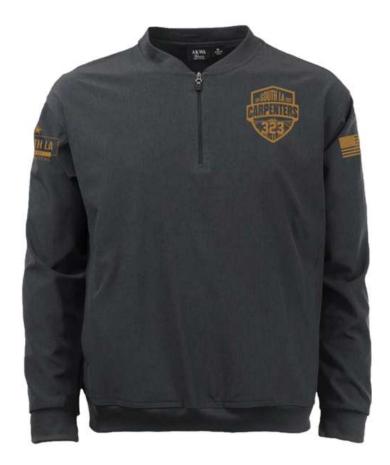

\$54.95

ITEM: 004 Made in USA Unisex Performance Poly Crew

4.5 Oz 100% polyester unisex performance crew tee. Made in the USA.

\$31.95

ITEM: 005 Men's Full Zip 3 Layer Soft Shell (S3F) Jacket

Men's full zip jacket. Made of 9 oz., 91/9 polyester/spandex. 3 layers bonded soft shell. Water repellent and wind resistant. Breathable, soft and warm inside. Stretchable, durable for easy movement. Two side pockets (+ two hidden pockets). Zipper chest pocket. Keeps out wind, rain and snow. Anti-abrasion DWR treated fabric. Nanoporous membrane is waterproof while instantly vents out sweat vapor. Cozy lining.