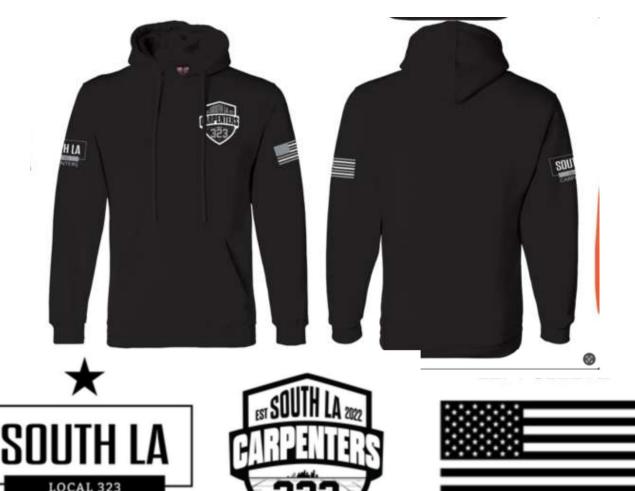

6. All Sales are Final – No Returns

ITEM: 001 Unisex Pullover Hoodie

- Unisex pullover hoodie. 9.5 oz high quality heavy weight pre-shrunk fabric, 80% cotton 20% polyester hooded sweatshirt, front muff pocket and matching drawstrings on
- · double lined hood. Made in the USA.

\$54.95

ITEM: 002 Unisex Pullover Hoodie

- Unisex pullover hoodie. 9.5 oz high quality heavy weight pre-shrunk fabric, 80% cotton 20% polyester hooded sweatshirt, front muff pocket and matching drawstrings on
- double lined hood. Made in the USA.