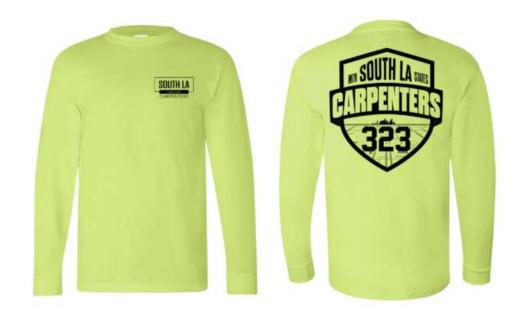

\$43.95

ITEM: 007S

Made in USA Unisex Heavyweight Crew

Lime Green

Unisex heavyweight basic crew tee. 6.1 oz high quality heavy weight fabric, 100% pre-shrunk cotton, open-end yarn, full cut specs, taped shoulder-to-shoulder, two needle sleeve and bottom hem. Made in the USA.