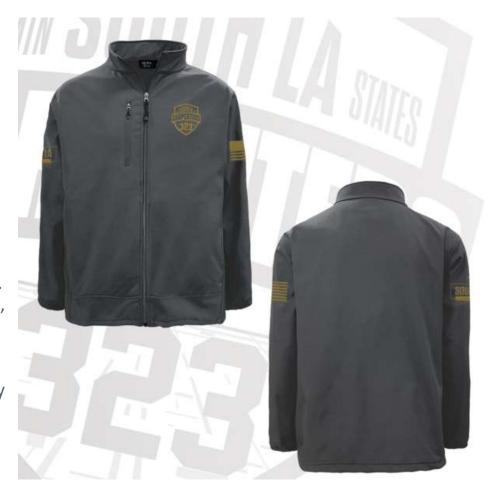

\$54.95

ITEM: 004 Made in USA Unisex Performance Poly Crew

4.5 Oz 100% polyester unisex performance crew tee. Made in the USA.

\$31.95

ITEM: 005 Men's Full Zip 3 Layer Soft Shell (S3F) Jacket

Men's full zip jacket. Made of 9 oz., 91/9 polyester/spandex. 3 layers bonded soft shell. Water repellent and wind resistant. Breathable, soft and warm inside. Stretchable, durable for easy movement. Two side pockets (+ two hidden pockets). Zipper chest pocket. Keeps out wind, rain and snow. Anti-abrasion DWR treated fabric. Nanoporous membrane is waterproof while instantly vents out sweat vapor. Cozy lining.

\$134.95

ITEM: 006

Made in USA Unisex Crewneck

Fleece Sweatshirt

Unisex crewneck fleece sweatshirt. 9.5 oz high quality heavy weight pre-shrunk fabric, 80% cotton 20% polyester crewneck sweatshirt, set in sleeve with spandex in cuff, neck and band. Cover stitch around neck, shoulder, armhole, cuff and band. Made in the USA.