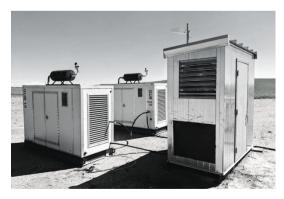

#### **HOW IT WORKS**

#### GAS TO CASH

LMC's mining operation revolves around the generation of power from natural gas wells to our mobile data centers.

We set up modified shipping containers (data centers) outfitted with bitcoin mining rigs on-site to consume power directly from natural gas generators.

No third-party utility services are required and Internet data is transmitted wirelessly.

Our entire operation can be moved from well site to well site on a truck and trailer in a matter of hours.