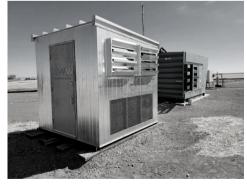

#### GAS TO CASH

LMC's mining operation revolves around the generation of power from natural gas wells to our mobile data centers.

We set up modified shipping containers (data centers) outfitted with bitcoin mining rigs on-site to consume power directly from natural gas generators.

No third-party utility services are required and Internet data is transmitted wirelessly.

Our entire operation can be moved from well site to well site on a truck and trailer in a matter of hours.