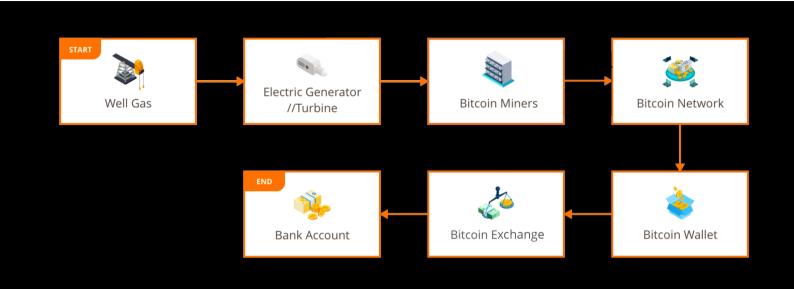

#### GAS TO CASH

LMC's mining operation revolves around the generation of power from natural gas wells to our mobile data centers.

We set up modified shipping containers (data centers) outfitted with bitcoin mining rigs on-site to consume power directly from natural gas generators.

No third-party utility services are required and Internet data is transmitted wirelessly.

Our entire operation can be moved from well site to well site on a truck and trailer in a matter of hours.