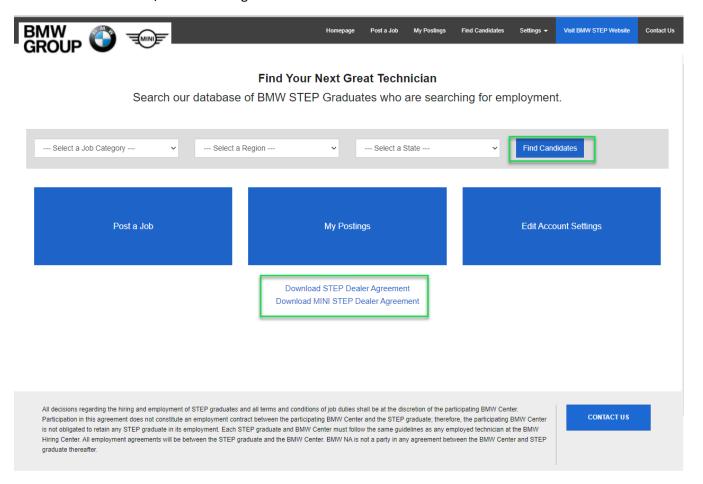

## **Dealer capabilities:**

- Post Jobs
- Look for Candidates
- See previous postings
- Edit account setting
- Download STEP/MINI dealer agreement