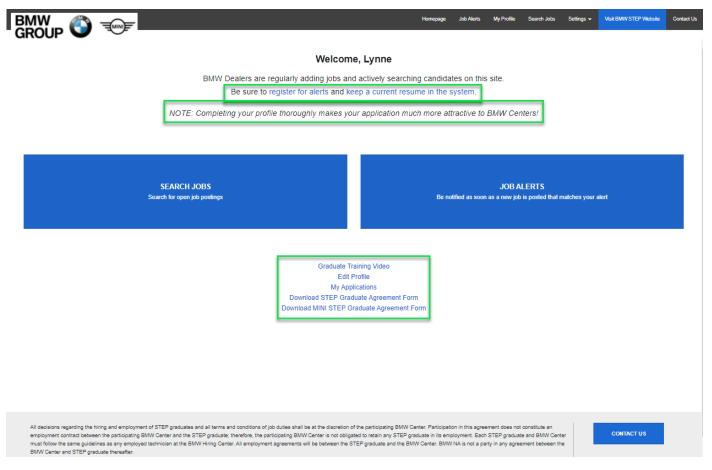

## Candidate capabilities:

- Search for jobs
- View/register for job alerts
- Update/edit your profile
- See your applications
- Watch the graduate training video
- Download your current resume
- Download STEP/MINI graduate agreement form