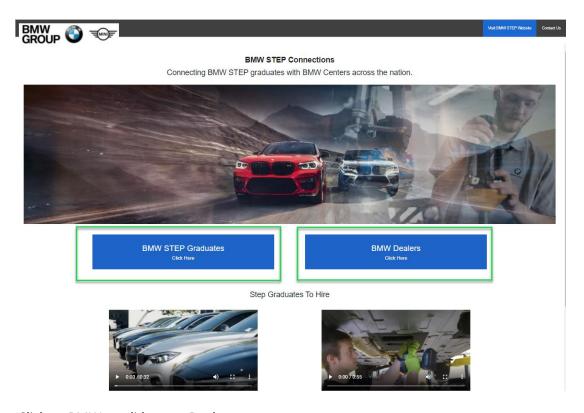

## How to Guide into STEP Connections:

STEP Connections website: <a href="https://www.bmwstepconnections.com">www.bmwstepconnections.com</a> for dealers, students, and administrators.

## Click on BMW candidates or Dealers: