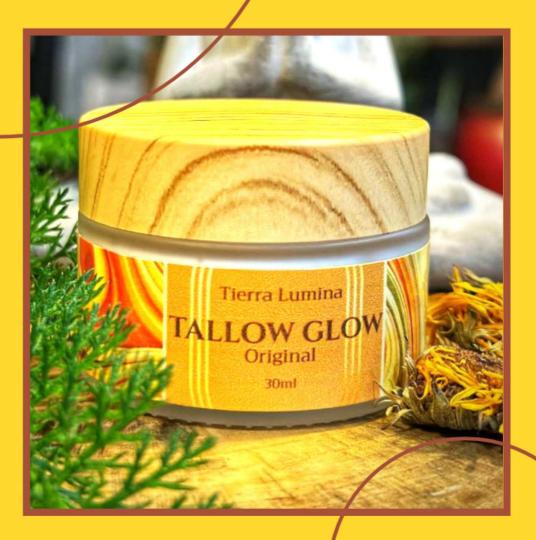

## TALLOW GLOW

ORIGINAL SCENT

**LEMON - LAVENDER - BERGAMOT - PALO SANTO** 

**CRAFTED IN SMALL** BATCHES, **MINDFULLY FORMULATED TO SUPPORT BEAUTIFULLY** HYRDRATED **SKIN TO** HIGHLIGHT **YOUR INNER AND OUTER GLOW WHILE UTILIZING** 100% **NATURAL** MEDICINES OF THE EARTH