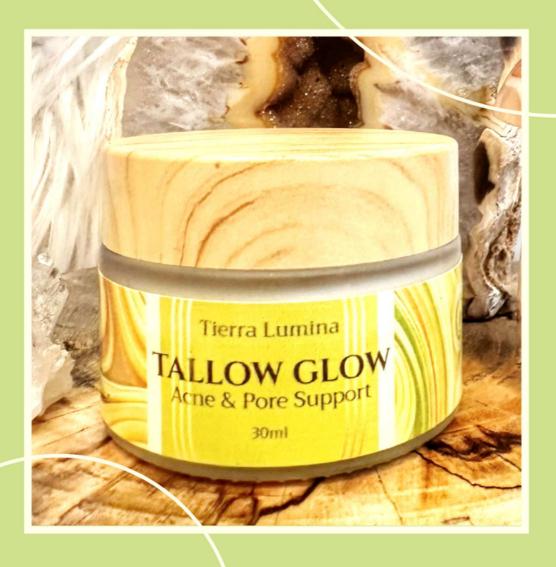

### TALLOW GLOW

**ACNE & PORE SUPPORT** 

TEA TREE – LAVENDER

\$15 EA OR 2/\$25

Our locally farm raised 100% grass fed tallow has been infused with vanilla bean, calendula flowers, and yarrow to support healing, stimulate collagen production, minimize pores and fine lines, and reduce inflammation.

The Acne & Pore Support Blend additionally contains organic jojoba, organic sunflower oil, organic avocado oil, tea tree oil, and lavender. In addition to the benefits offered by the original blend, this formula is created to provide additional support for acne-prone skin, enlarged pores, and blemishes.