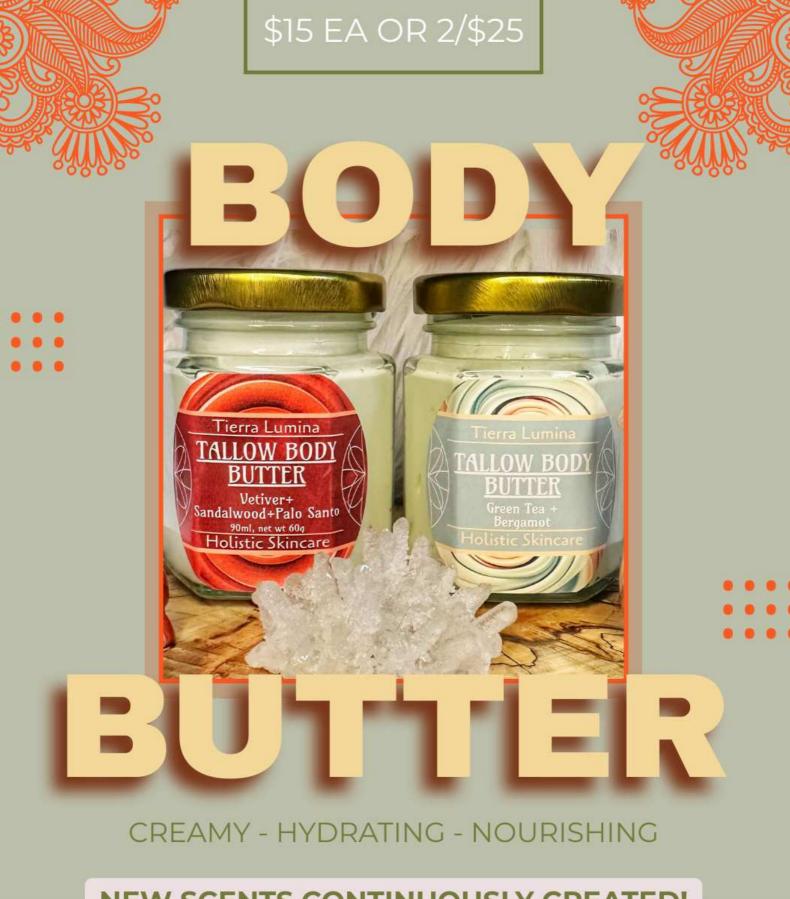

\$15 EA OR 2/\$25

Our locally farm raised 100% grass fed tallow has been infused with vanilla bean, organic calendula flowers, and local yarrow to support healing, stimulate collagen production, minimize pores and fine lines, and reduce inflammation.