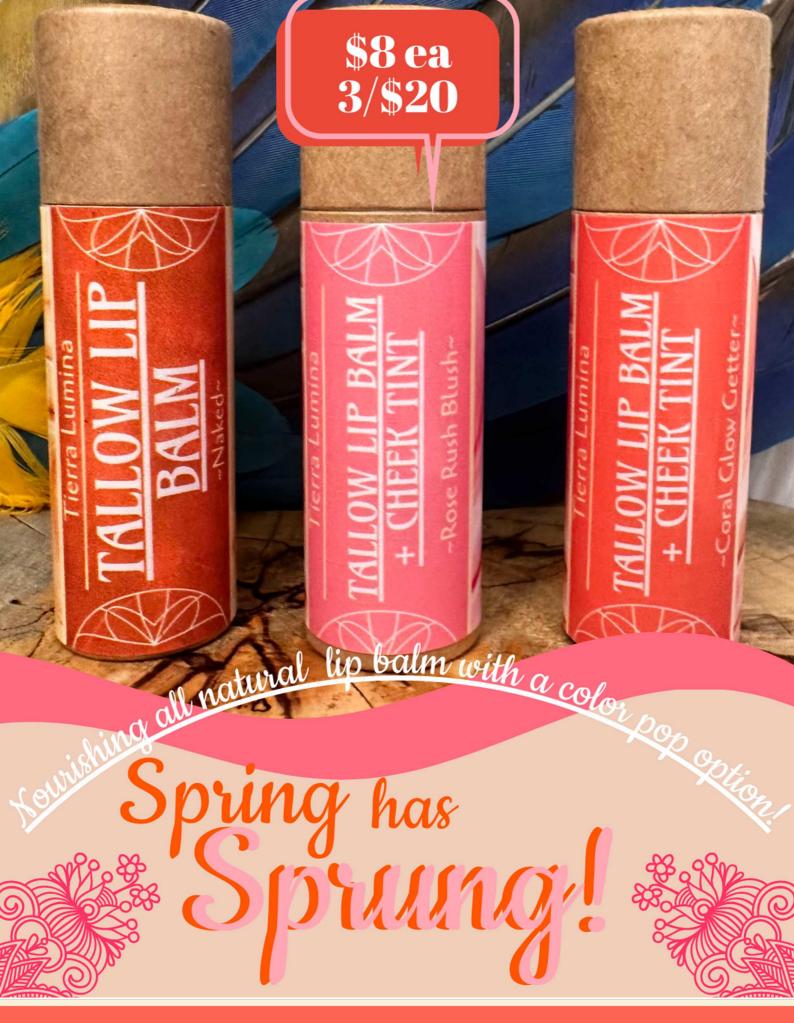

BIODEGRADABLE LIPTUBES!

**NEW SCENTS CONTINUOUSLY CREATED!** 

INGREDIENTS: LOCALLY SOURCED AND RENDERED TALLOW, ORGANIC COCONUT OIL, ORGANIC EV OLIVE OIL, BEESWAX, ARROWROOT \*ESSENTIAL OILS AND HERBAL INFUSIONS VARY\*