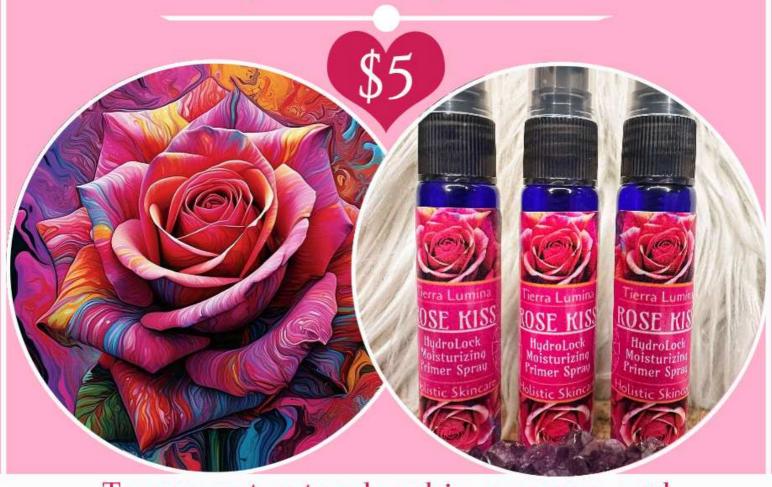

**CRAFTED IN SMALL** BATCHES, **MINDFULLY FORMULATED** TO SUPPORT **BEAUTIFULLY HYRDRATED SKIN TO** HIGHLIGHT **YOUR INNER AND OUTER GLOW WHILE UTILIZING** 100% **NATURAL MEDICINES OF** THE EARTH

Hydrolock moisturizing primer spray

To support extra dry skin, eczema, and dermatitis, shake and spray to clean skin prior to applying tallow cream

Ingredients: Rosewater, organic vegetable glycerine, witch hazel, collagen, colloidal silver