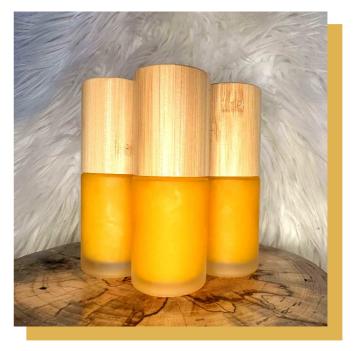

# Tallow GOLD

#### By Tierra Lumina

allow has been utilized to nurture and restore our skin for millennia by our ancestors. The naturally occurring vitamin and fatty acid profile provides deep nourishing hydration, rapid healing, supports the natural skin barrier, and reduces signs of aging.

#### Luxury facial serum experience

Includes these organic supportive powerhouse oils to brighten and even skin tone, smooth pores and wrinkles, fight free radical damage, reduce fine lines and wrinkles, release inflammation, and unleash glowing, supple skin!

Local Grassfed Tallow Rosehip Oil Baobab Oil Sea Buckthorn Oil Camellia Oil Pomegranate Seed Oil Carrot Seed Oil Sunflower Oil Castor Oil Jojoba Oil