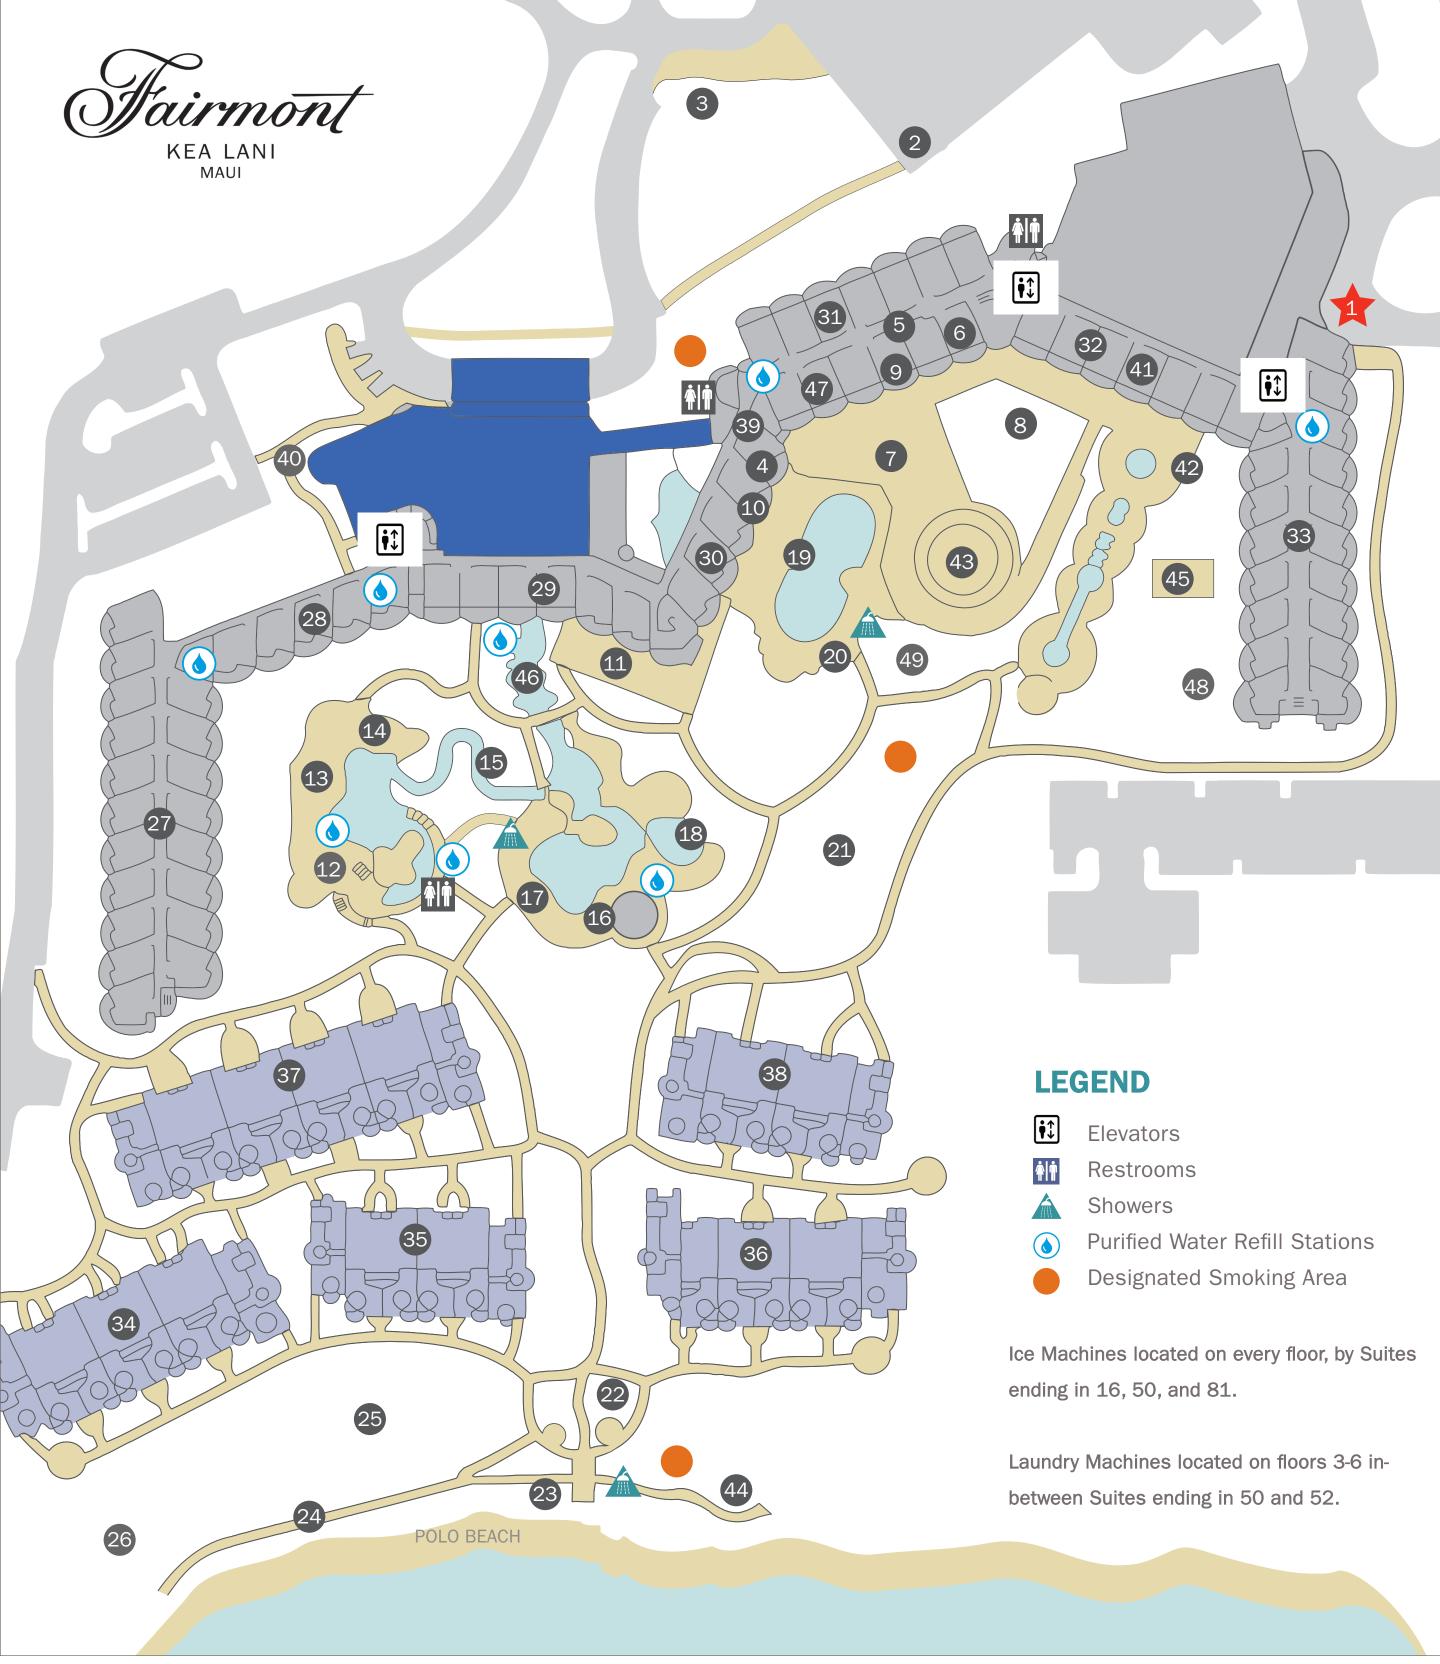

# ENTRANCE, PARKING & MEETING SPACE

- 1 Main Entrance
- 2 Guest Parking
- 21 Paeahu Terrace
- 25 Polo Beach Lawn
- 39 Pacific Boardroom
- 40 Rotunda
- 41 Kea Lani Ballroom
- 42 Royal Fountain Terrace
- 43 Palm Court
- 44 Pacific Terrace

## SUITES & VILLAS

- 27 Suites Ending in 01-21
- 28- Suites Ending in 18-26
- 30 Suites Ending in 40 50

- 33 Suites Ending in 79 98
- 34 Villas 1 8
- 35 Villas 9 14
- 36 Villas 15 21
- 37 Villas 22 31 38 Villas 32 - 37

- 29 Suites Ending in 28 38
- 31 Suites Ending in 51 63
- 32 Suites Ending in 64 76

## **DINING & RECREATION**

- 3 'Ōhi'a Grove
- 4 Fitness Center
- 5 Willow Stream Spa & Boutique
- 6 Ka La Boutique
- 7 Kō
- 8 Kō Garden
- 9 Makana Market + Cafe
- 10 Kea Lani Restaurant
- 11 Nick's Fishmarket Maui
- 12 AMA Bar & Grill
- 13 Upper Pool & Water Slide
- 14 Upper Whirlpool
- 15 Whirlpool
- 16 Pool Activities & Towels

- 17 Lower Lagoon Pool
- 18 Keiki (Kids) Pool
- 19 Adult Pool
- 20 Adult Whirlpool
- 22 Beach Activities & Towels
- 23 Stairs to Polo Beach
- 24 Beach Walk / Jogging Trail
- 26 Opihi Food Truck
- 45 Culinary Garden
- 46 Koi Pond
- 47 AVIS, Concierge, Pacific
- Dreams Photography
- 48 Garden Spa Cabana
- 49 Poolside Spa Cabana