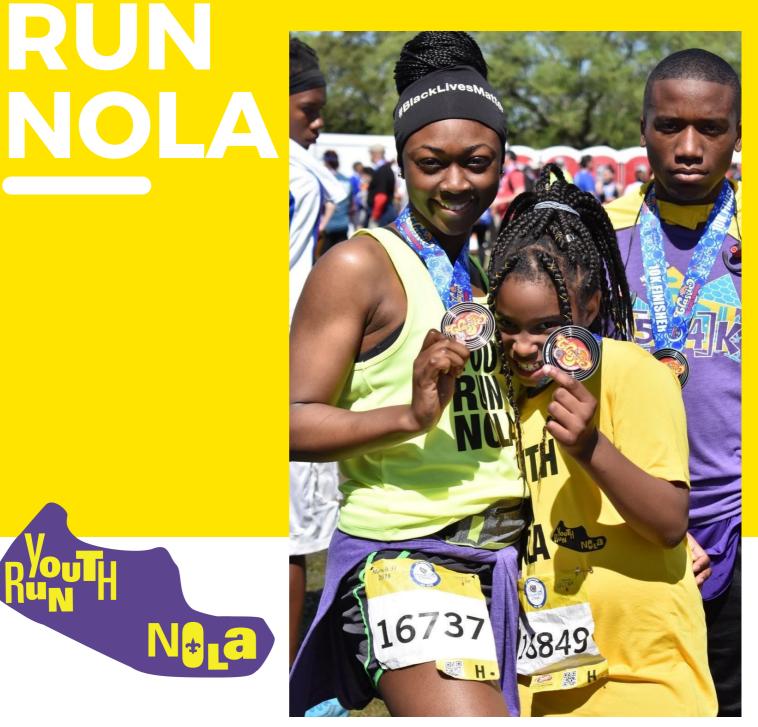

## YOUTH RUN NOLA

Neta Run ...... Jog ..... Walk ..... MOVE!

#### What is Youth Run NOLA?!

- Youth Run NOLA (YRN) is a sports-based youth development program that began in 2010. YRN aims to address disparities in exposure and access to healthy-living opportunities for young people in the greater New Orleans area.
- YRN supports youth ages (approximately) 9-20 years old to develop healthy habits and build healthy relationships through movement (running, jogging, walking, etc).
- YRN is a non-competative program designed to support individual youth goals while prioritizing joy and community!
- YRN has served over 1,000+ students who have participated in our after-school and park teams to train for/ complete monthly 5ks, as well as optional 10ks and half-marathons!
- All youth participant experience is completely FREE (schools pay season fee). Youth have access to YRN swag, sporting events, connecting with their community and other youth across the city, plus more!

#### **Enjoy post-race celebrations and opportunities to earn cool SWAG!**