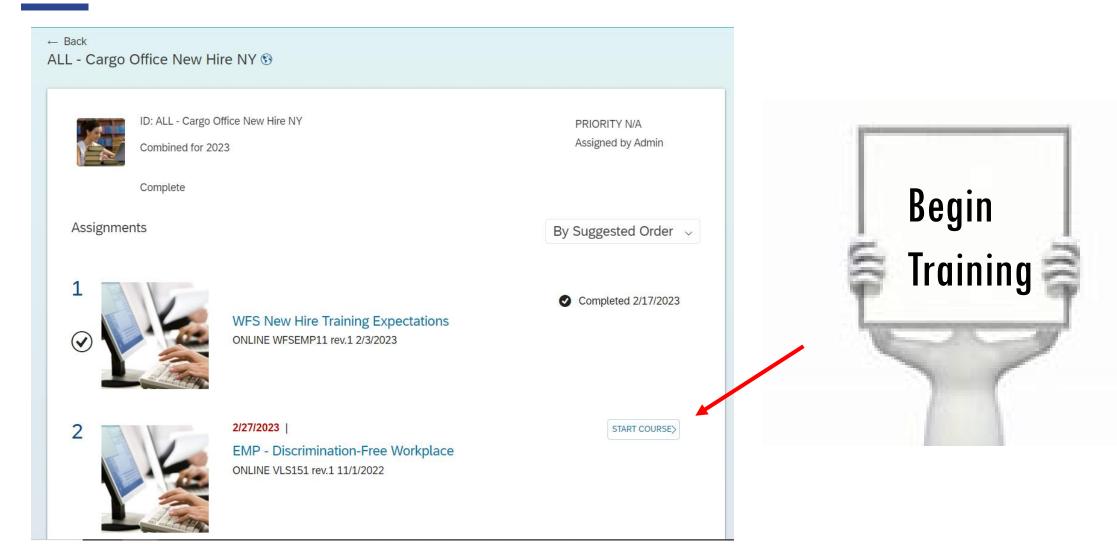

### MY LEARNING ASSIGNMENTS

← Back Curriculum Status

This page includes a list of curricula that have been assigned to you. Each curriculum title links to the Curriculum Details page which includes a list of the curriculum's items and Action drop-down menus where you can register for or request items. On this page you can also view the sub-curricula associated with each curriculum and access information on items as well.

| Curriculum Title                  | Status | Priority | Next Action $\triangleq$ | Expiration D | Assigned By          | Remove |
|-----------------------------------|--------|----------|--------------------------|--------------|----------------------|--------|
| ALL - Cargo Office New<br>Hire NY | ~      | N/A      | N/A                      | N/A          | Admin (Andrea Poole) |        |
|                                   |        |          |                          |              |                      |        |