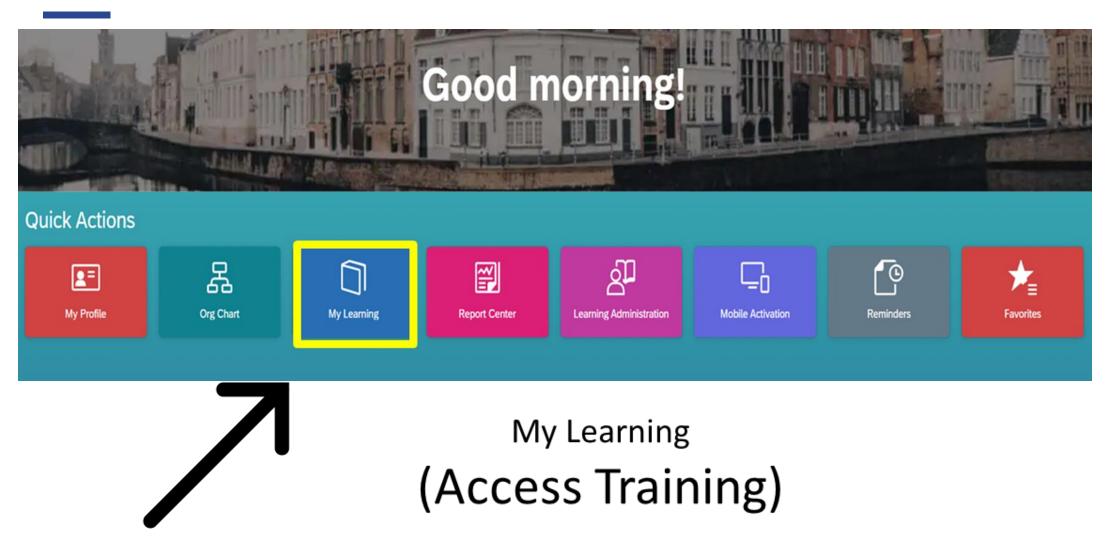

# LOGIN

Worldwide Flight Services, Inc. Logo

You have successfully logged out. Please close your browser or re-login:

8 ? 230124 م ? .....

Log in

Activate

Activate Mobile App Using QR Code

Website https://hcm41.sapsf.com **Company ID: worldwidef** 



#### MY LEARNING





# **MY LEARNING ASSIGNMENTS**





2

### MY LEARNING ASSIGNMENTS

← Back Curriculum Status

This page includes a list of curricula that have been assigned to you. Each curriculum title links to the Curriculum Details page which includes a list of the curriculum's items and Action drop-down menus where you can register for or request items. On this page you can also view the sub-curricula associated with each curriculum and access information on items as well.

| Curriculum Title                  | Status | Priority | Next Action $\triangleq$ | Expiration D | Assigned By          | Remove |
|-----------------------------------|--------|----------|--------------------------|--------------|----------------------|--------|
| ALL - Cargo Office New<br>Hire NY | ~      | N/A      | N/A