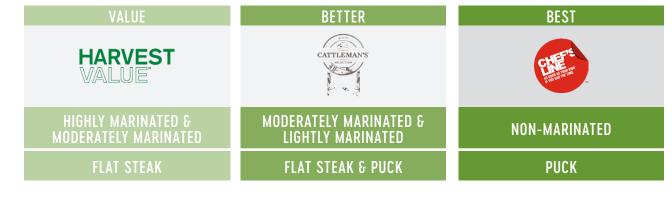

#### **MARINATION**

- · Marination has an impact on: taste, bite, color, price & grill performance
- Marination directly impacts the cost of the product.
- Heavily marinated products contain extenders. Extenders can be soy or food starch.

#### **BRAND DIFFERENCES**