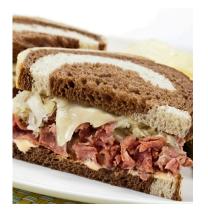

### **CATTLEMAN'S SELECTION® BRAND**

**Cattleman's Selection**® Philly Steaks are delicious, dependable quality products that provide cost-effective menu options. As important, each product meets exacting standards with respect to food safety and quality, delivers consistently tender and juicy flavor and maintains reliable product specifications.

| APN      | Product Description                                                                                                                                                                                     | Pack/<br>Portion | Net Case<br>Wt. (lbs.) | Format     |
|----------|---------------------------------------------------------------------------------------------------------------------------------------------------------------------------------------------------------|------------------|------------------------|------------|
| BEEF     |                                                                                                                                                                                                         |                  |                        |            |
| 4559746  | Hand-trimmed sirloin beefsteak, lightly marinated. Individual, vertically sliced                                                                                                                        | 38/5 oz.         | 12                     | Puck       |
| 4561585  |                                                                                                                                                                                                         | 48/4 oz.         | 12                     | Puck       |
| 4558250  |                                                                                                                                                                                                         | 64/3 oz.         | 12                     | Puck       |
| CORNED B | EEF                                                                                                                                                                                                     |                  |                        |            |
| 4582078  | CORNED BEEF PHILLY, LIGHTLY MARINATED Fully cured, lightly marinated, classic corned beef flavor in individual, easy-to-use, vertically sliced & shaped portions that separate with ease while cooking. | 48/4 oz.         | 12                     | Puck       |
| CHICKEN  |                                                                                                                                                                                                         |                  |                        |            |
| 4560918  | CHICKEN PHILLY STEAK, LIGHTLY MARINATED  Chicken breast meat, lightly marinated with natural chicken seasonings. Individual, vertically sliced & shaped portions separate with ease while cooking.      | 48/4 oz.         | 12                     | Puck       |
| BEEF     |                                                                                                                                                                                                         |                  |                        |            |
| 4558961  | TRADITIONAL SINCOIN FLAT FILLET STEAK, LIGHTEL MARINATED                                                                                                                                                | 32/5 oz.         | 10                     | Flat Steak |
| 4559084  |                                                                                                                                                                                                         | 40/4 oz.         | 10                     | Flat Steak |
| 4560850  | <b>TRADITIONAL SIRLOIN FLAT PHILLY STEAK, LIGHTLY MARINATED</b> Whole muscle with great sirloin flavor, lightly marinated for enhanced flavor & a tender bite.                                          | 40/4 oz.         | 10                     | Flat Steak |
| 4559035  | TRADITIONAL RIBEYE FLAT PHILLY STEAK, LIGHTLY MARINATED Great ribeye flavor, lightly marinated for a flavorful bite.                                                                                    | 40/4 oz.         | 10                     | Flat Steak |
| 4559100  | TRADITIONAL FLAT PHILLY STEAK, MODERATELY MARINATED WITH FOOD STARCH Whole muscle beef, moderately marinated with food starch to enhance value & flavor.                                                | 40/4 oz.         | 10                     | Flat Steak |
| CHICKEN  |                                                                                                                                                                                                         |                  |                        |            |
| 4561122  | TRADITIONAL CHICKEN FLAT PHILLY STEAK, LIGHTLY MARINATED Chicken breast meat, lightly marinated with natural chicken seasonings.                                                                        | 40/4 oz.         | 10                     | Flat Steak |