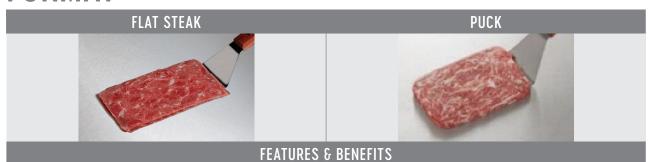

#### **FORMAT**

- · Ideal for flat grill
- Comes in many different sizes, marination levels & meat blocks
- · Conventional cooking method (grilling & chopping)
- · Portion-controlled, eliminates waste
- · Controlled plate cost
- · Wrapped for easy handling
- · Case to plate in 90 seconds

- · Ideal if there is one cook operating several cook stations
- · Will take longer to cook than Flat Steak
- Comes in many different sizes, marination levels & meat blocks
- · Separates with ease while cooking
- · Cooks in about 3-4 minutes