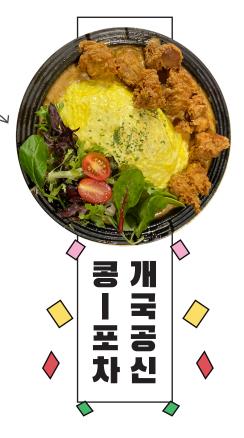

### Cup-Bap | 컵밥

| D01 Curry Chicken Cup-Bap   카레 치킨 컵밥                                                                                      |
|---------------------------------------------------------------------------------------------------------------------------|
| D02 Teriyaki Mayo Chicken Cup-Bap   치킨마요컵밥 14.99<br>A bowl of rice topped w/veg, fried chicken, and teriyaki mayo sauce   |
| D03 Sweet Chili Chicken Cup-Bap   양념치킨 컵밥 14.99<br>A bowl of rice topped w/veg, sweet chili sauce, fried chicken and mayo |
| Ø DO4 Sweet Chili Tofu Cup−Bap   양념두부 컵밥 ···································                                              |
| D05 Spicy Pork Cup-Bap   체육 컵밥 ···································                                                        |
| DO6 Bulgogi Cup-Bap   불고기 컵밥                                                                                              |
| D07 Curry Bulgogi Cup-Bap   카레 불고기 컵밥 15.99<br>A bowl of rice topped w/veg, Bulgogi, and curry                            |