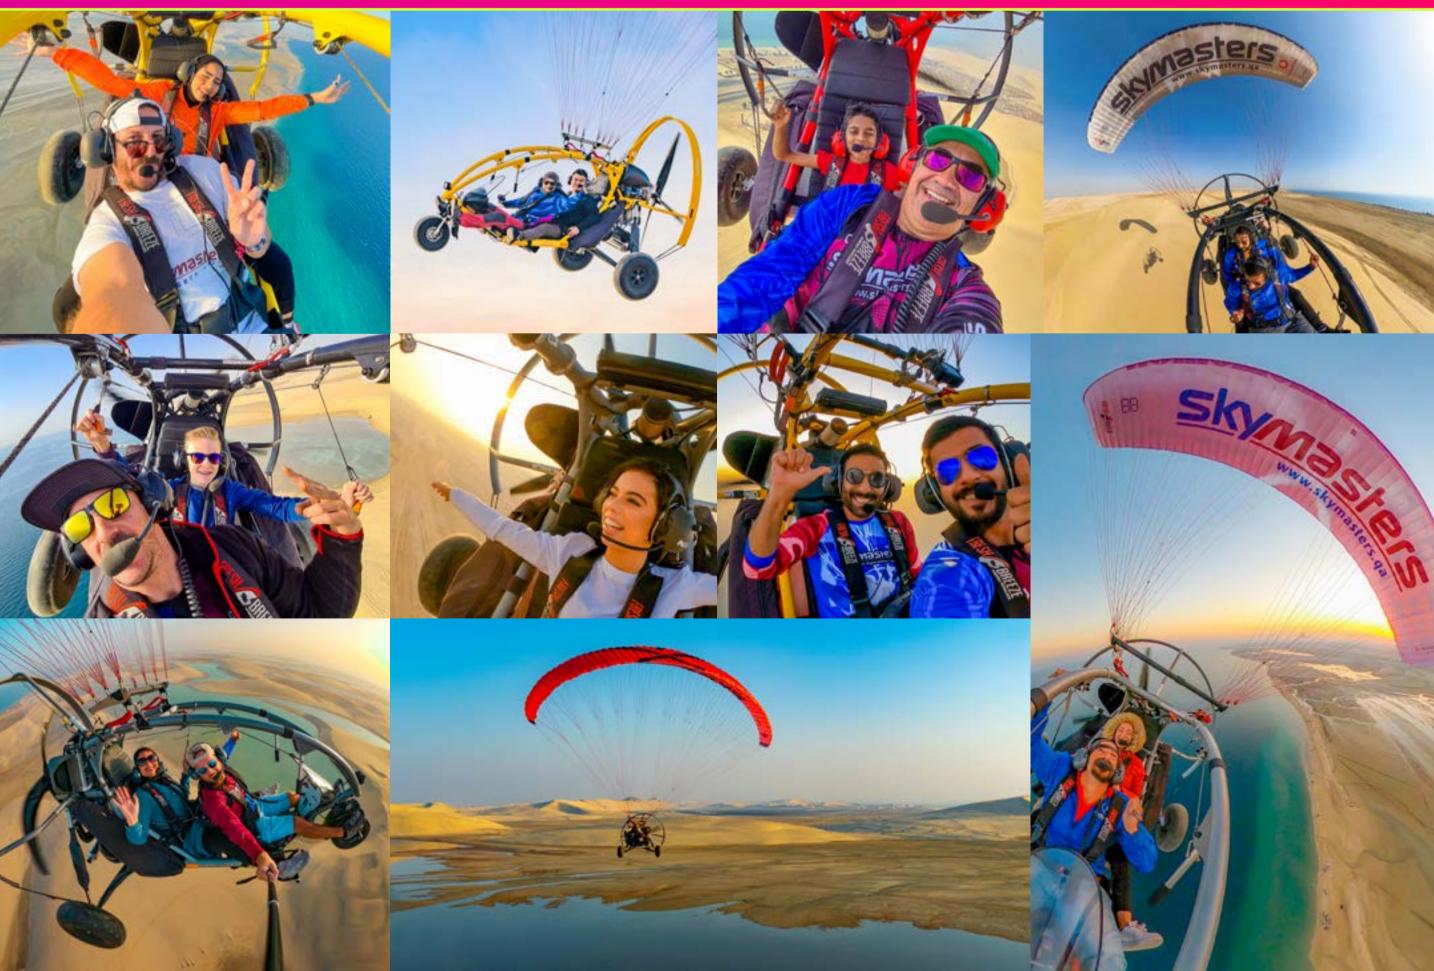

## Paratrike Aerial Tours

Monday to Saturday from Sunrise to 09:00 am & 2:00 pm to Sunset

**Route** 

**Altitude** 

**Duration** 

Control

**Maneuvers** 

NO EXPERIENCE IS NECESSARY OR ANY SPECIAL PHYSICAL FITNESS

EEACH PARATRIKE TAKES

1 PASSENGER WITH THE PILOT

YOU CAN FLY WITH UP TO 4 FRIENDS IN SAME TIME SIDE BY SIDE

SEPARATE COMFORTABLE SEATS FOR PASSENGER AND THE PILOT

VOICE ISOLATION SYSTEM TO SPEAK WITH THE PILOT CLEARLY

HIGH STANDARD SAFETY SYSTEMS
AND BACKUP GLIDING WING

FIVE SEAT BELTS TO ENSURE YOUR SAFETY

COMFORT SYSTEMS FOR SMOOTH TAKE-OFF AND LANDING