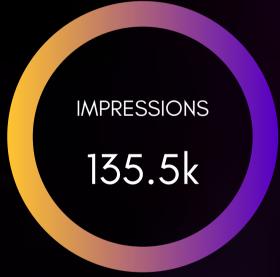

## CHANNELYTICS <

| CONTENT |  |
|---------|--|
| RATING  |  |
|         |  |
| M       |  |

# TWITTER ANALYTICS

ENGAGEMENT