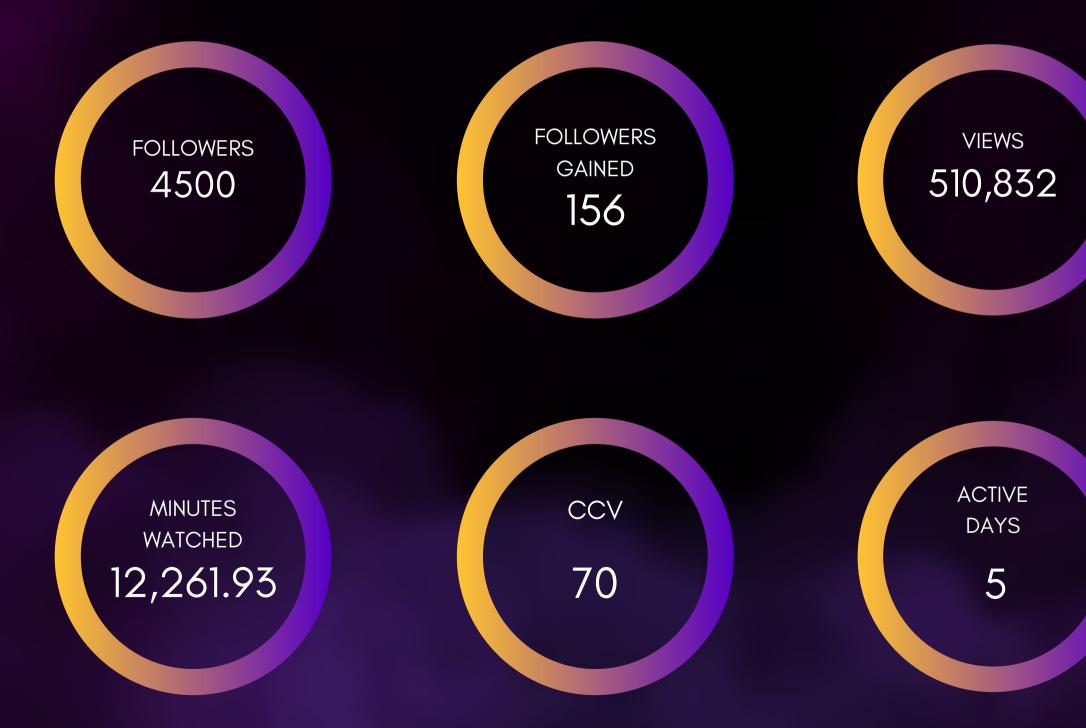

## CHANNELYTICS <

| CONTENT |  |
|---------|--|
| RATING  |  |
|         |  |
| M       |  |