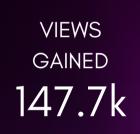

## CHANNELYTICS <

| CONTENT |  |
|---------|--|
| RATING  |  |
|         |  |
| M       |  |