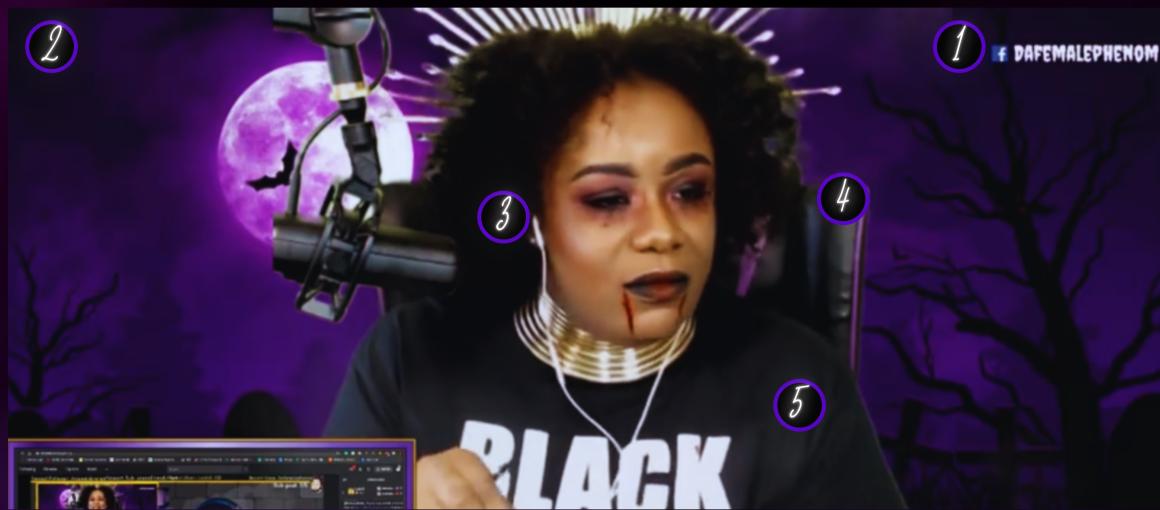

#### OPPORTUNITIES FOR INTERGRATIONS

STREAMS

**1. LOGO PLACEMENT** 2. BACKDROP **3. HEADPHONES** 4. SEATING 5. CLOTHING