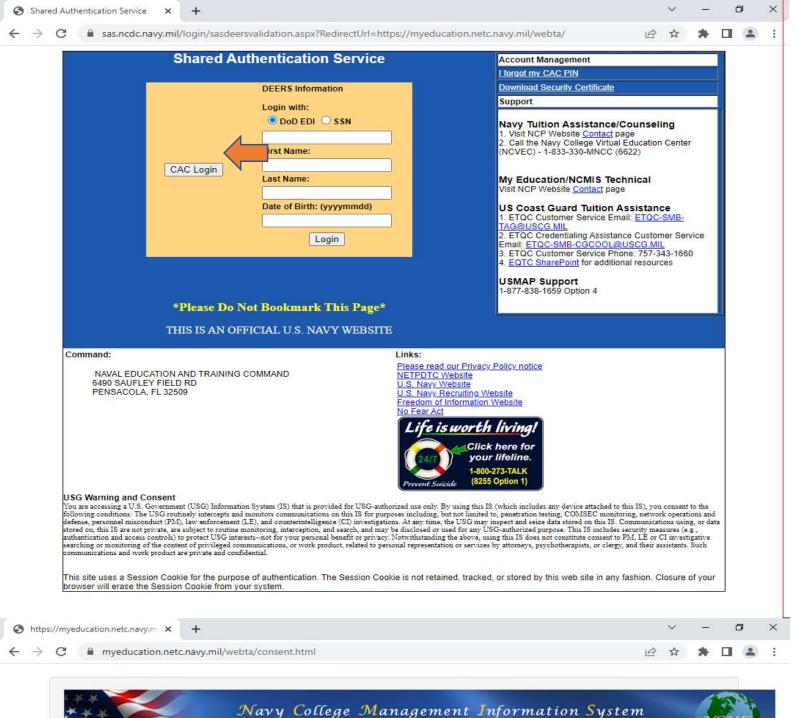

# HOW TO SUBMIT YOUR TUITION ASSISTANCE COPY WEBSITE BELOW:

https://sas.ncdc.navy.mil/login/sasdeersv alidation.aspx?RedirectUrl=https://myed ucation.netc.navy.mil/webta/

Voluntary Education for the Sea Services

You are accessing a U.S. Government (USG) Information System (IS) that is provided for USG-authorized use only.

By using this IS (which includes any device attached to this IS), you consent to the following conditions:

- The USG routinely intercepts and monitors communications on this IS for purposes including, but not limited to, penetration testing, COMSEC monitoring, network operations and defense, personnel misconduct (PM), law enforcement (LE), and counterintelligence (CI) investigations.
- · At any time, the USG may inspect and seize data stored on this IS.
- Communications using, or data stored on, this IS are not private, are subject to routine monitoring, interception, and search, and may be disclosed or used for any USG authorized purpose.
- This IS includes security measures (e.g., authentication and access controls) to protect USG interests—not for your personal benefit or privacy.
- Notwithstanding the above, using this IS does not constitute consent to PM, LE or CI investigative searching or monitoring of the content of
  privileged communications, or work product, related to personal representation or services by attorneys, psychotherapists, or clergy, and
  their assistants. Such communications and work product are private and contidential. See User Agreement for details.