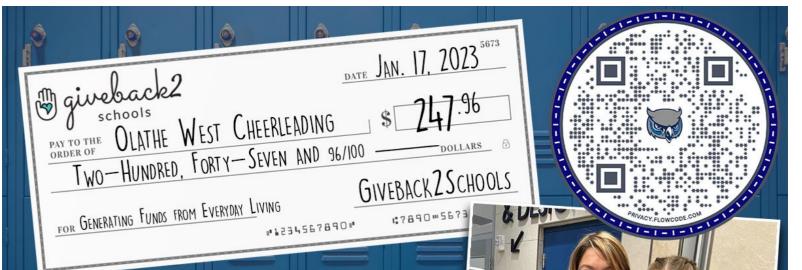

in Olathe, Kansas show users on pace to generate \$30-\$150 per year without spending more money or adding anything to their packed calendars.

What if 100 parents/friends generated \$100 from everyday spending for our school? \$100.00 x 100 = \$10,000!

## **RESULTS ARE REAL!**

# **FUNDS WITHOUT FUNDRAISING!**







33 Users Have Generated **\$2484.30** 

\$2371.03 Allocated to Basketball Allocated to Other Groups\*

\$113.27

70% generated in last 120 days!

Olathe West High School Boys Golf early results would yield \$60+ per user annually.

24 Users Generated **\$831.83** 

Allocated to Boys Golf \$514.81 Allocated to Other Groups\* \$317.02

"This is the easiest way we have generated funds for our golf team without asking parents to spend extra time or money" ~ Coach Scott Aldrich



## FUNDS WITHOUT FUNDRAISING!



#### https://flow.page/ow-welcome





10 Users Have Generated \$375.70

Allocated to Bowling Allocated to Other Groups\* \$251.00 \$124.70

Olathe East High School Vocal Music early results would yield \$50+ per user annually.

15 Users Have Generated

\$259.18

Allocated to Basketball Allocated to Other Groups\*

\$117.18 \$142.00

50% generated in last 120 days!

Summit Trail Middle School Boys Basketball early results would yield \$50+ per user annually.

26 Users Generated

\$973.30

Allocated to Basketball \$536.00 Allocated to Other Groups\* \$437.30

**Funds generated WITHOUT** adding to packed calendars.

# **Funds without Fundraising!**

OLATHE SOUTH TENNIS FIVE USERS HAVE GENERATED \$420.12 IN 7 MONTHS.

#### **This Gameplan** is working.



Ol