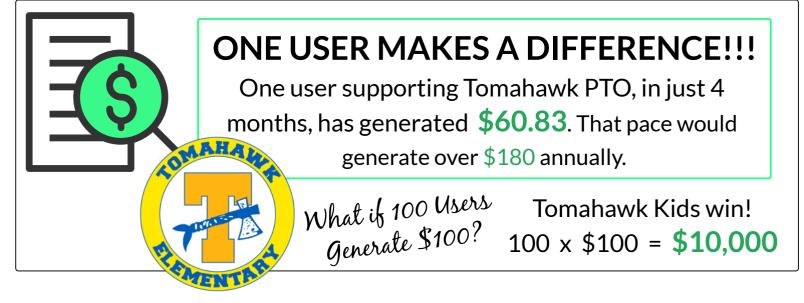

What if 100 parents/friends generated \$100 from everyday spending for our school? \$100.00 x 100 = \$10,000!