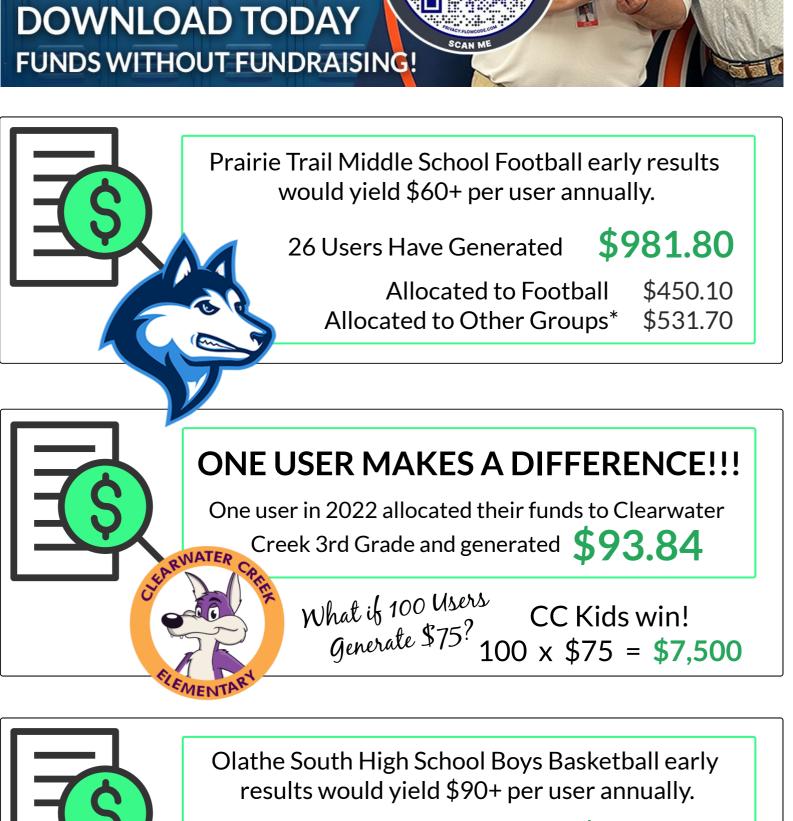

## **AS SIMPLE AS THE VIDEO!**



- Support businesses on the app when you dine, shop or need services.
- Pay with a linked card (Visa, MC, or AMEX).
- Businesses give back a % of each purchase to your school group(s).

### = FUNDS WITHOUT FUNDRAISING!

#### **POTENTIAL IS REAL!**

- Whether you turn a snack into \$0.14 or generate \$200 by purchasing new countertops, it all adds up.
- First year results in Olathe, Kansas show users on pace to generate \$30-\$150 per year without spending more money or adding anything to their packed calendars.

What if 100 parents/friends generated \$100 from everyday spending for our school? \$100.00 x 100 = \$10,000!

## **RESULTS ARE REAL!**

# **FUNDS WITHOUT FUNDRAISING!**







33 Users Have Generated **\$2484.30** 

\$2371.03 Allocated to Basketball Allocated to Other Groups\*

\$113.27

70% generated in last 120 days!

Olathe West High School Boys Golf early results would yield \$60+ per user annually.

24 Users Generated **\$831.83** 

Allocated to Boys Golf \$514.81 Allocated to Other Groups\* \$317.02

"This is the easiest way we have generated funds for our golf team without asking parents to spend extra time or money" ~ Coach Scott Aldrich



## FUNDS WITHOUT FUNDRAISING!



#### https://flow.page/ow-welcome





10 Users Have Generated \$375.70

Allocated to Bowling Allocated to Other Groups\* \$251.00 \$124.70

Olathe East High School Vocal Music early results would yield \$50+ per user annually.

15 Users Have Generated

\$259.18

Allocated to Basketb