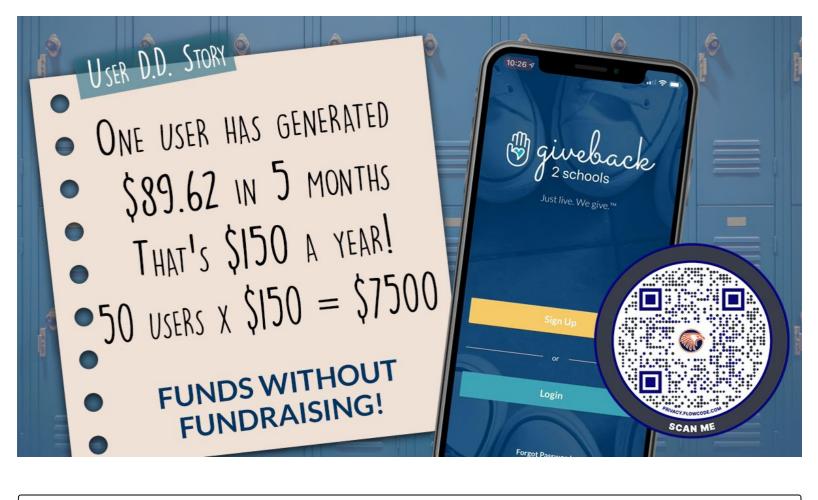

### = FUNDS WITHOUT FUNDRAISING!

#### **POTENTIAL IS REAL!**

- Whether you turn a snack into \$0.14 or generate \$200 by purchasing new countertops, it all adds up.
- First year results in Olathe, Kansas show users on pace to generate \$30-\$150 per year without spending more money or adding anything to their packed calendars.