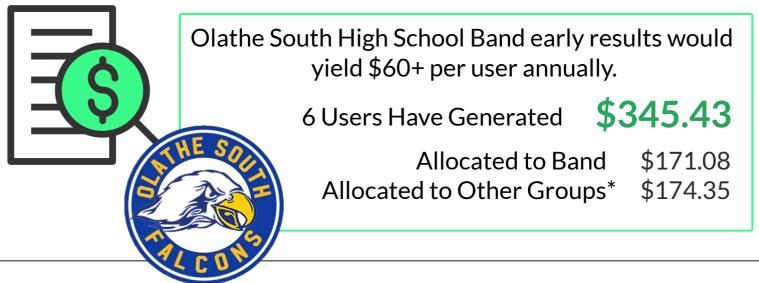

# **FUNDS WITHOUT FUNDRAISING!**

33 Users Have Generated **\$2484.30** 

\$2371.03 Allocated to Basketball Allocated to Other Groups\*

\$113.27

70% generated in last 120 days!

Olathe West High School Boys Golf early results would yield \$60+ per user annually.