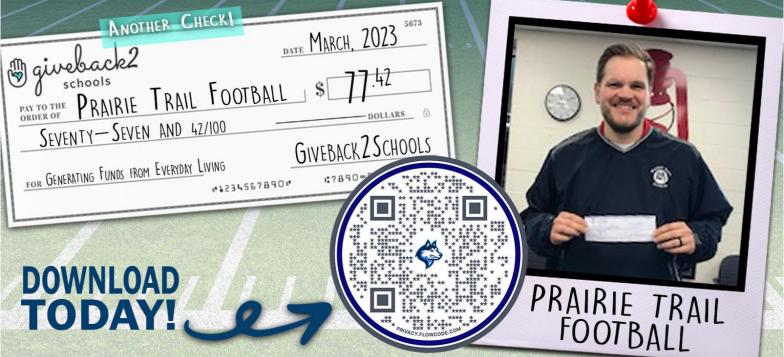

## **RESULTS ARE REAL!**

# **FUNDS WITHOUT FUNDRAISING!**

33 Users Have Generated **\$2484.30** 

\$2371.03 Allocated to Basketball Allocated to Other Groups\*

\$113.27

70% generated in last 120 days!

Olathe West High School Boys Golf early results would yield \$60+ per user annually.