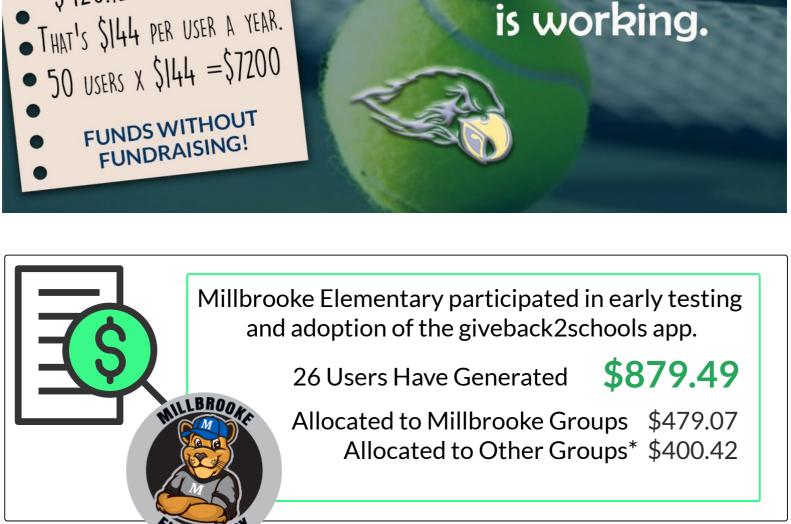

\$439.86 \$193.40

\*The giveback2schools app allows you to divide your allocations between schools and groups of your choice!