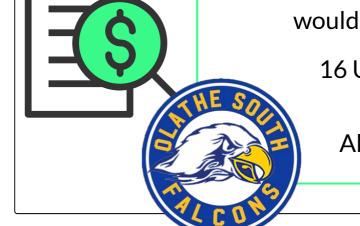

#### **This Gameplan** is working.

Olathe South High School Volleyball early results would yield \$60+ per user annually.

16 Users Have Generated \$633.26

Allocated to Volleyball Allocated to Other Groups\*

\$439.86 \$193.40

\*The giveback2schools app allows you to divide your allocations between schools and groups of your choice!