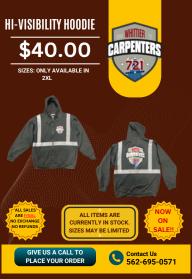

# SAFETY VEST \$50.00

CARPENTERS 721

ALL SALES ARE FINAL NO EXCHANGE NO REFUNDS

ALL ITEMS ARE CURRENTLY IN STOCK. SIZES MAY BE LIMITED