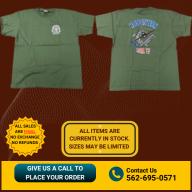

## T SHIRTS - SHORT SLEEVE

### SIZES: MEDIUM - 4XL COLORS: BLACK & GREY

ALL SALES ARE FINAL NO EXCHANGE NO REFUNDS

> GIVE US A CALL TO PLACE YOUR ORDER

ALL ITEMS ARE

CURRENTLY IN STOCK.

SIZES MAY BE LIMITED