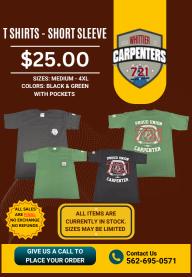

## T SHIRTS - SHORT SLEEVE

### SIZES: MEDIUM - 4XL COLORS: BLACK & GREY

ALL SALES ARE FINAL NO EXCHANGE NO REFUNDS

> GIVE US A CALL TO PLACE YOUR ORDER

ALL ITEMS ARE

CURRENTLY IN STOCK.

SIZES MAY BE LIMITED