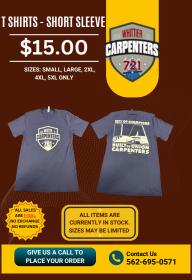

## T SHIRTS - SHORT SLEEVE

## \$15.00

### SIZES: MEDIUM & 2XL ONLY COLORS: GREY, NAVY, & ORANGE