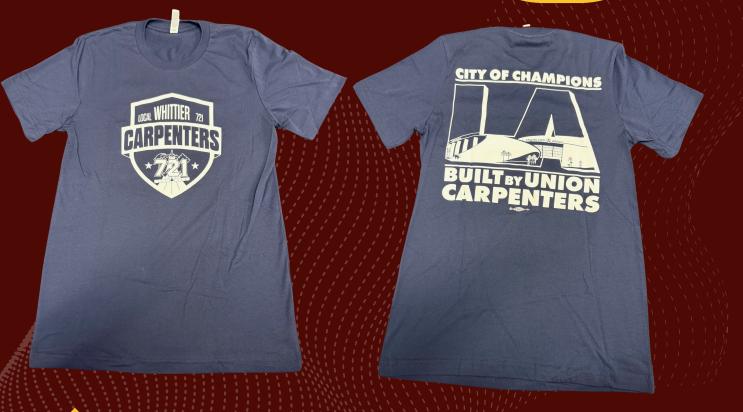

\$25.00

SIZES: MEDIUM - 4XL COLORS: BLACK & GREY

\$25.00

**SIZES: SMALL - 3XL** 

ALL SALES
ARE FINAL
NO EXCHANGE
NO REFUNDS

ALL ITEMS ARE CURRENTLY IN STOCK. SIZES MAY BE LIMITED

\$25.00

SIZES: ONLY AVAILABLE IN LARGE