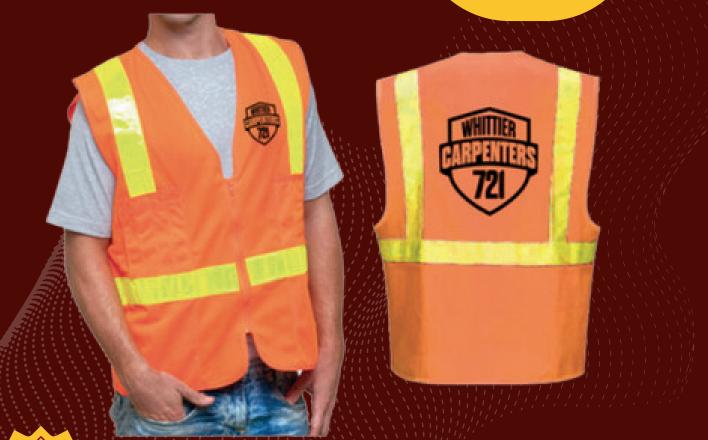

### **SAFETY VEST**

\$50.00

**SIZES: MEDIUM - 3XL** 

ALL SALES
ARE FINAL
NO EXCHANGE
NO REFUNDS

ALL ITEMS ARE CURRENTLY IN STOCK. SIZES MAY BE LIMITED