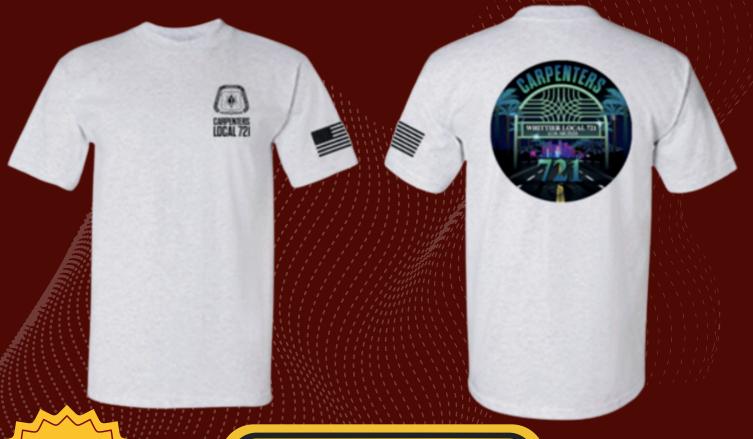

\$25.00

SIZES: MEDIUM - 4XL COLORS: BLACK & GREY

\$25.00

**SIZES: SMALL - 3XL** 

ALL SALES
ARE FINAL
NO EXCHANGE
NO REFUNDS

ALL ITEMS ARE CURRENTLY IN STOCK. SIZES MAY BE LIMITED

\$25.00

SIZES: ONLY AVAILABLE IN LARGE