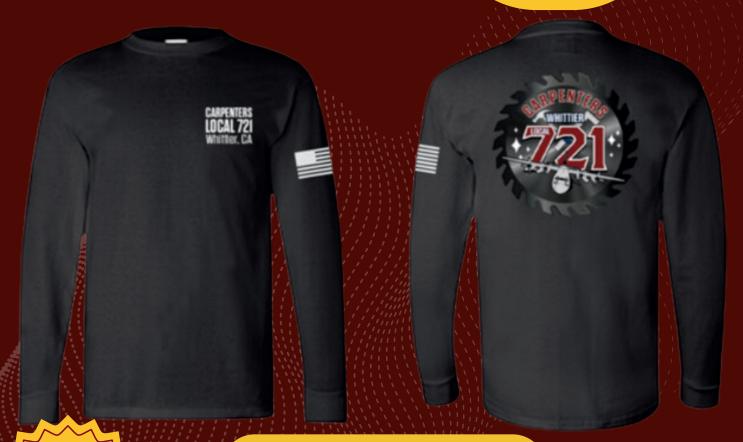

### **LONG SLEEVE SHIRTS**

\$30.00

**SIZES: SMALL - 3XL** 

ALL SALES
ARE FINAL
NO EXCHANGE
NO REFUNDS

ALL ITEMS ARE CURRENTLY IN STOCK. SIZES MAY BE LIMITED