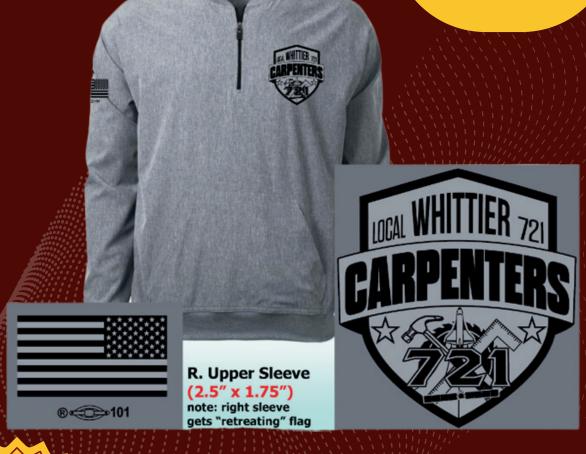

#### **SWEATER - WINDBREAKER**

\$70.00

**SIZES: LARGE & 3XL ONLY** 

ALL SALES
ARE FINAL
NO EXCHANGE
NO REFUNDS

ALL ITEMS ARE
CURRENTLY IN STOCK.
SIZES MAY BE LIMITED

**SWEATER - EMBROIDERED LOGO** 

\$45.00

SIZES: LARGE & 2XL ONLY NO BACK DESIGN