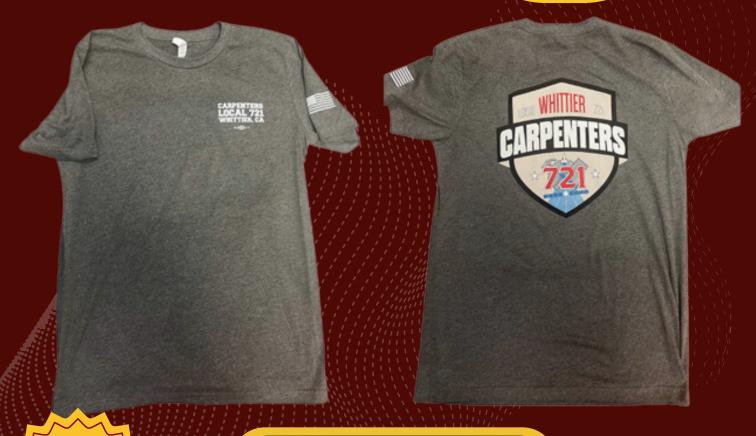

\$25.00

SIZES: MEDIUM - 4XL COLORS: BLACK & GREY

\$25.00

**SIZES: SMALL - 3XL** 

ALL SALES
ARE FINAL
NO EXCHANGE
NO REFUNDS

ALL ITEMS ARE CURRENTLY IN STOCK. SIZES MAY BE LIMITED

\$25.00

SIZES: ONLY AVAILABLE IN LARGE