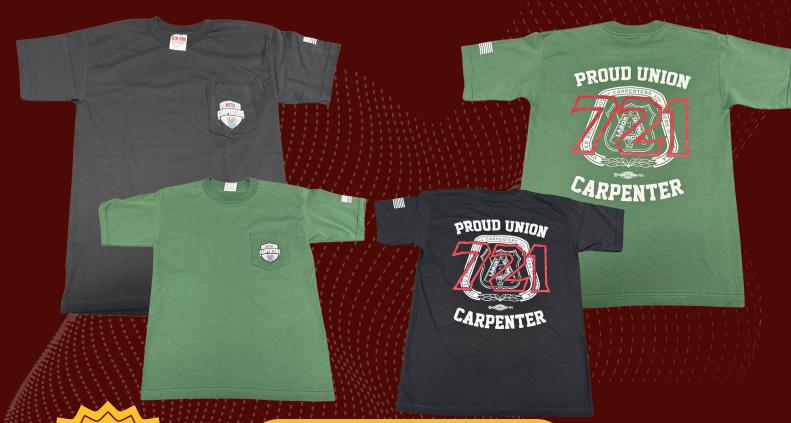

ALL ITEMS ARE CURRENTLY IN STOCK. SIZES MAY BE LIMITED

\$25.00

SIZES: MEDIUM - 4XL COLORS: BLACK & GREEN WITH POCKETS

ALL SALES
ARE FINAL
NO EXCHANGE
NO REFUNDS

ALL ITEMS ARE
CURRENTLY IN STOCK.
SIZES MAY BE LIMITED

\$25.00

SIZES: MEDIUM - 4XL COLORS: BLACK & GREY

\$25.00

**SIZES: SMALL - 3XL** 

ALL SALES
ARE FINAL
NO EXCHANGE
NO REFUNDS

ALL ITEMS ARE CURRENTLY IN STOCK. SIZES MAY BE LIMITED

\$25.00

SIZES: ONLY AVAILABLE IN LARGE