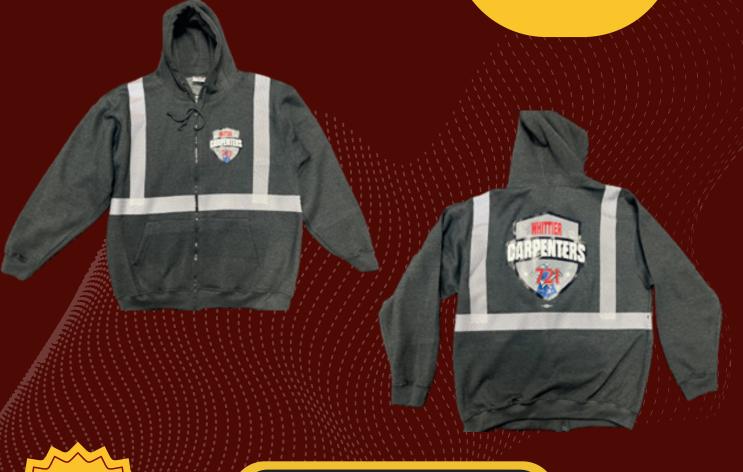

## HI-VISIBILITY HOODIE

\$75.00

SIZES: ONLY AVAILABLE IN 2XL

ALL SALES
ARE FINAL
NO EXCHANGE
NO REFUNDS

ALL ITEMS ARE
CURRENTLY IN STOCK.
SIZES MAY BE LIMITED