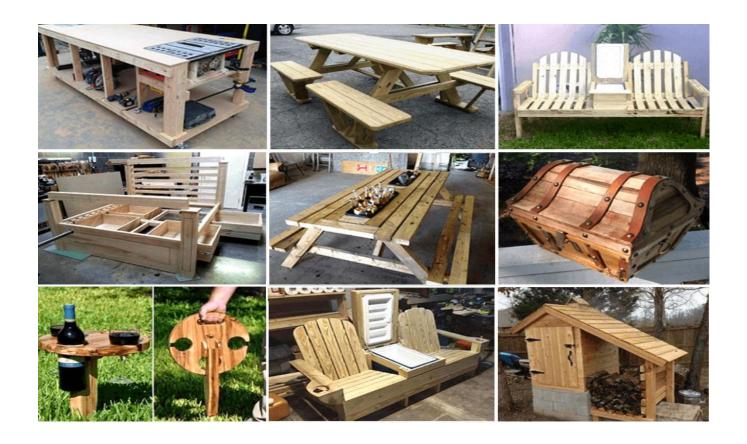

## Woodworking Business - You Must Specialize In A Niche To Succeed

Check Out Our Ultimate Guide From HERE <u>Woodworking</u> is a broad subject that will need you to be specific if you want to get the good profits. <u>Woodworking</u> can cover anything from making toys all the way to furniture and more. With such a broad subject, you need to be very clear on the kind of business that you need to do. You need to have a niche. A niche in this case will mean that you need to identify the parts that are not adequately covered in the business and maximizing your efforts in the same.

Your niche will need you to first identify the areas that are not covered. For instance, if it is the garden benches, you must take into account if people within your locality have gardens. If they do, check the kind of gardens that they keep. In most cases you may realize that even when they have the garden benches, they do not have good benches. With this in mind, you can then get to provide them with good benches. Another case in mind is the toys for children. You need to carefully determine if you have children in your area. If you do then you will definitely not go wrong by making toys for sale.

Without a niche to guide you, somewhere along the way you will lose focus. You need to have your eyes set on the ball. The ball in this case will mean the right kind of woodwork projects. You should take extra caution when looking for a niche for your woodwork. Make sure that the project you decide to indulge in is the best for you. Some projects will need you to have power machines and others are easy to do with simple hand tools.