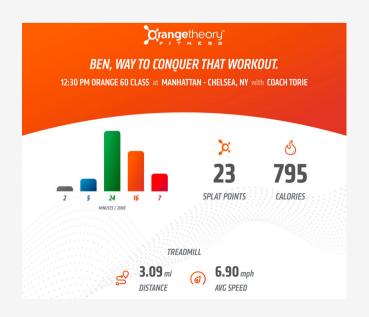

--|
| 87% S 1.26 m. & 13:21<br>INTERIAL DISTANCE & 13:21                            | PUSH PACE                             | Power Walker                               | 3.5–4.5 mph<br>1–3% incline | 4% incline or<br>greater  | 10% incline<br>or greater |
| © 174<br>© 456 \$2 17 3.0 metine 5.5 miles per hour                           | "Huffin' and Puffin'"                 | Jogger                                     | 4.5–5.5 mph<br>1% incline   | 1–2 mph over<br>base pace | 2+ mph over<br>base pace  |
| PARAMETER CARD<br>NIC 4.0 - CUBRENT - AVG<br>PARAMETER CARD                   | ALL OUT<br>" Empty the tank"          | Runner<br>*10-minute mile pace<br>or under | 5.5+ mph<br>1% incline      | 1–2 mph over<br>base pace | 2+ mph over<br>base pace  |

## After class, view your results!





Download the Orangetheory App!