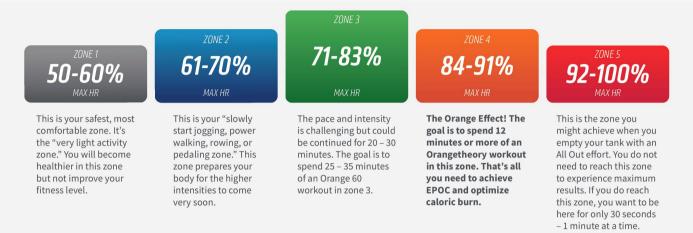

## Grangetheory 101

## We train in 5 Heart Rate Zones...



## During class, track your progress

| MICHAEL P. NOT YOUR<br>23:17 S 3.02 m. S 26:02<br>TOTAL USUARCE TOTAL USUARCE | BASE PACE<br>"Challenging but doable" |                                            | BASE                        | PUSH                      | ALL OUT                   |
|-------------------------------------------------------------------------------|---------------------------------------|--------------------------------------------|-----------------------------|---------------------------|---------------------------|
| 87% S 1.26 m. & 13:21<br>INTERIAL DISTANCE & 13:21                            | PUSH PACE                             | Power Walker                               | 3.5–4.5 mph<br>1–3% incline | 4% incline or<br>greater  | 10% incline<br>or greater |
|