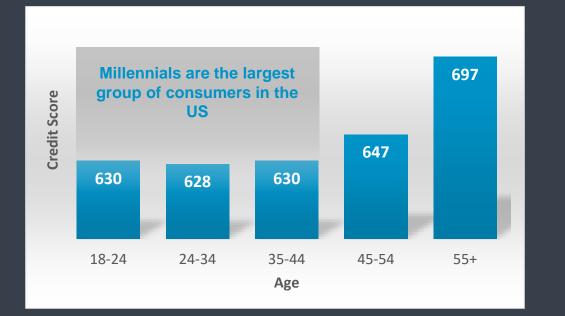

## Incremental Buying Power to 100 MM+ Customers

Source: https://www.experian.com/blogs/ask-experian/research/subprime-study/