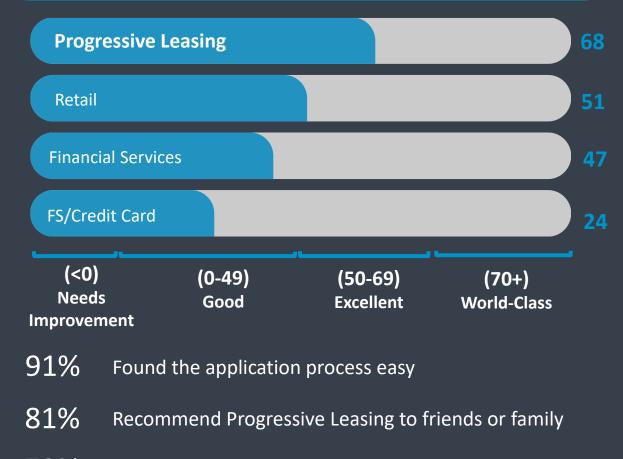

#### Nearly **60%** of Customers Repeat Purchase Annually with Progressive Leasing

**Average Net Promoter Score** 

79% Felt that it improved their perception of the retailer

Proprietary & Confidential—Do Not Distribute