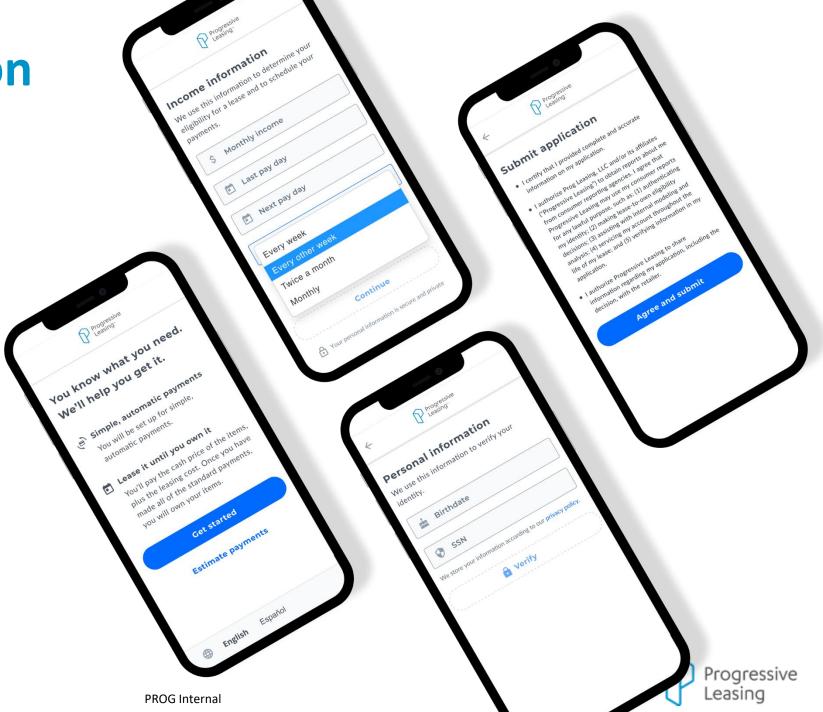

# **Simple Applicaiton**

|                                                                                                                             | •                                                                  |
|-----------------------------------------------------------------------------------------------------------------------------|--------------------------------------------------------------------|
| Progressive<br>Leasing <sup>-</sup>                                                                                         |                                                                    |
|                                                                                                                             |                                                                    |
| You have been appr<br>up to \$1,250 in cash<br>The standard lease-to-or<br>months to ownership an<br>double the cash price. | <b>n price</b><br>wn agreement offers 12<br>d could cost more than |
| Setimate payments www.samsung.com                                                                                           |                                                                    |
| Approval valid through Ja                                                                                                   | n 1, 2021                                                          |
| Next steps                                                                                                                  |                                                                    |
| When you have seled<br>items, enter your leas<br>use this approval.                                                         | ,                                                                  |