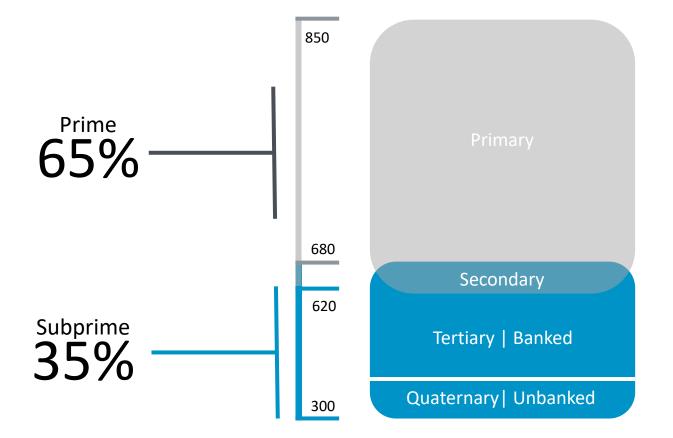

## Incremental Buying Power to 100 MM+ Customers

Source: https://www.experian.com/blogs/ask-experian/research/subprime-study/