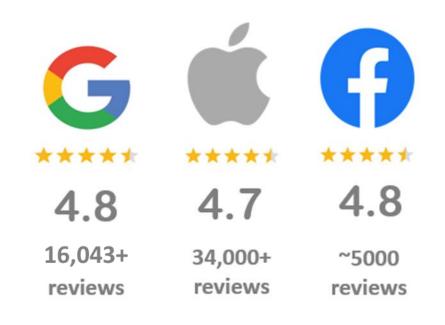

#### Nearly **60%** of Customers Repeat Purchase Annually with Progressive Leasing

**Average Net Promoter Score** 

79% Felt that it improved their perception of the retailer

Proprietary & Confidential—Do Not Distribute