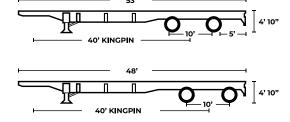

#### **FLATBED TRAILER**

Max Freight Weight: 46000 to 48000 lbs

Max Freight DMS Length 42' Width 102"

Height Not to Exceed 13'6" in the East and 14' in the West

### FLATBED **EQUIPMENT**

- Over 350 dedicated tractors
- Over 850 trailers
- 48' x102" Flatbed Aluminum Trailers
- 53' x 102" Flatbed Aluminum Trailers
- 53' x 102" Air-Ride Drop Deck Trailers
- 53' x 102" Air-Ride Drop Ramp Trailers