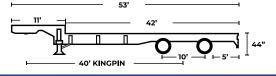

#### **STEP DECK**

Max Freight Weight: 45000 - 48000 lbs

Max Freight Main Deck: Length 42'

Width 102"

Height Not to Exceed 13'6" in the East and 14' in the West

Max Freight Front Deck: Length 42'

Width 102"

Height Not to Exceed 13'6" in the East and 14' in the West

<sup>\*</sup> Step Decks have removable drive on drive off ramps to accommodate for vehicle transport.