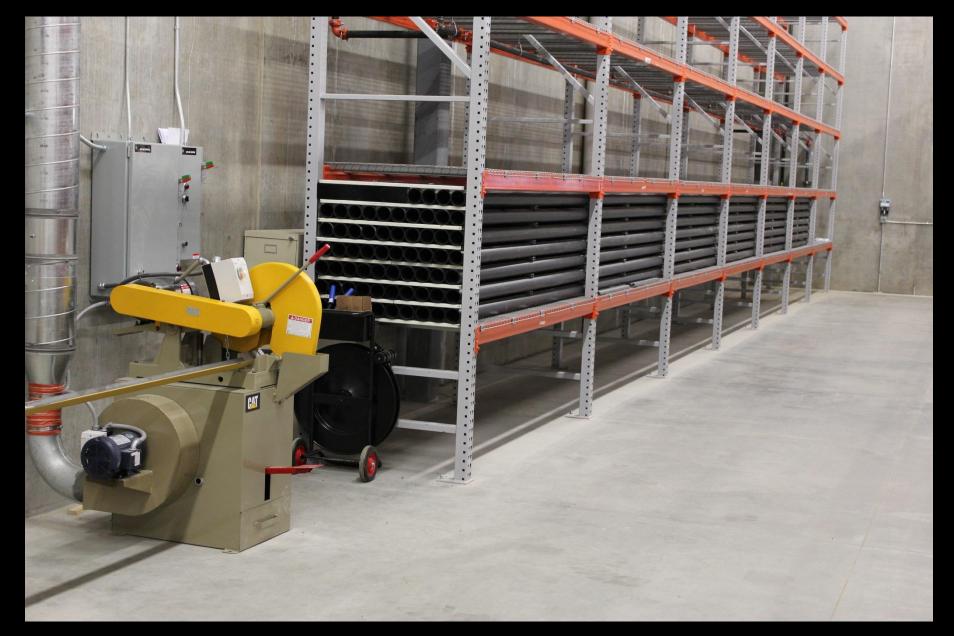

# Custom Selective Pallet Rack - Pipe Storage

Custom Pallet Rack Storage System