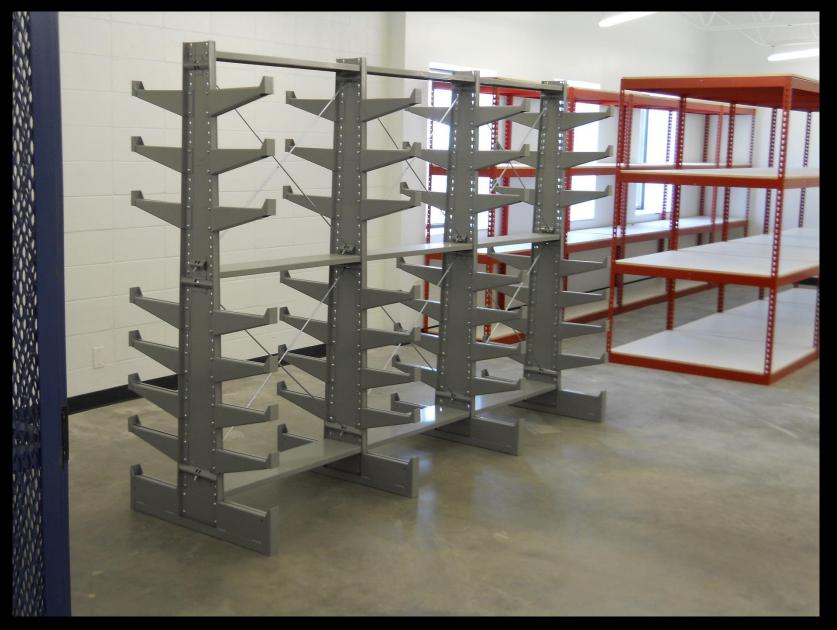

## Custom Aluminum Carts

Light-Weight Cantilever Rack

Customer facing Parts Department with Lista Modular Cabinets and Worksurfaces