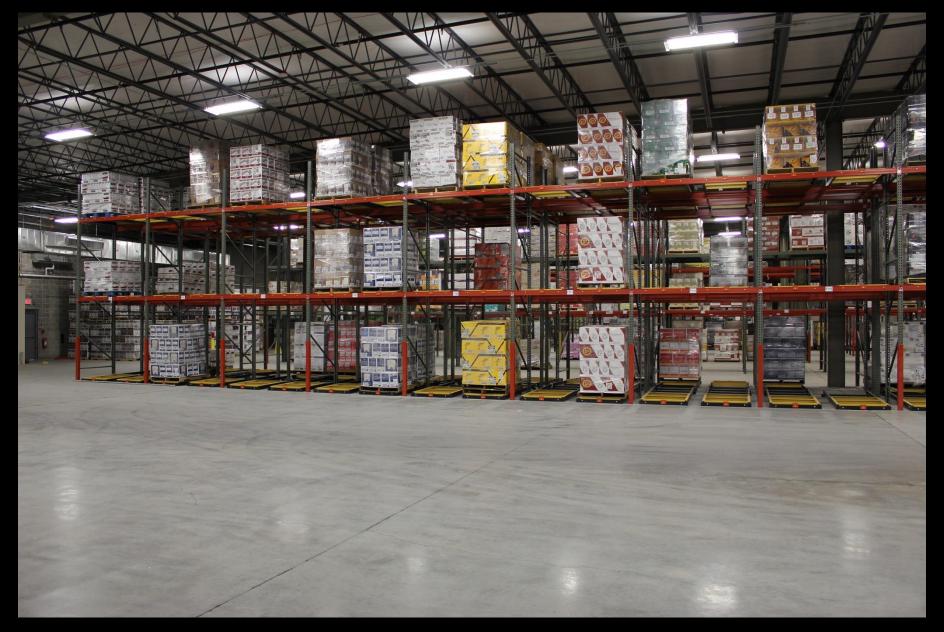

## Push-Back Pallet Rack System

Powered Conveyor with a Carton Flow System

Cantilever Rack