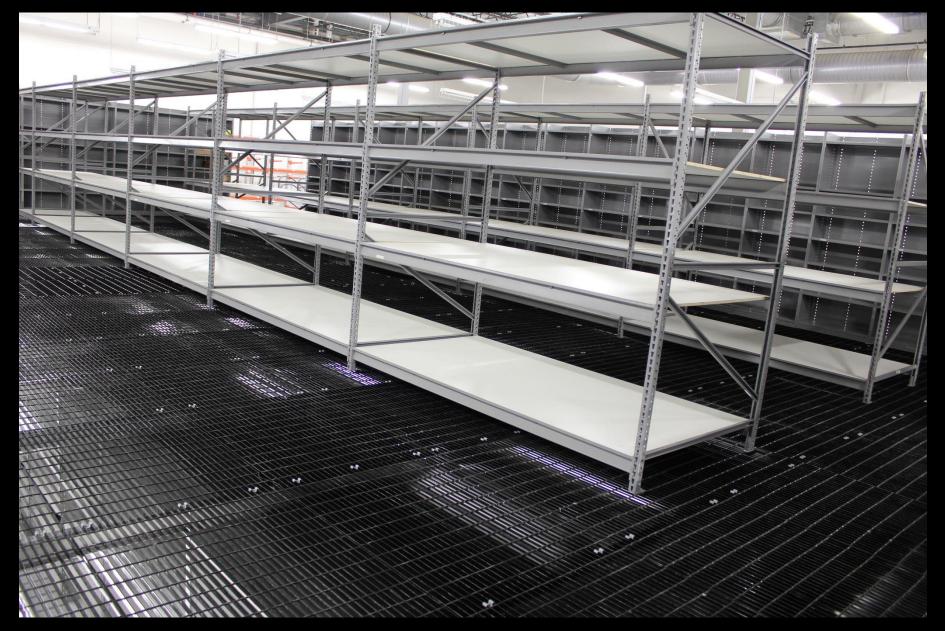

## Steel Shelving Supported Catwalk/Storage System

Steel Shelving Supported Catwalk/Storage System