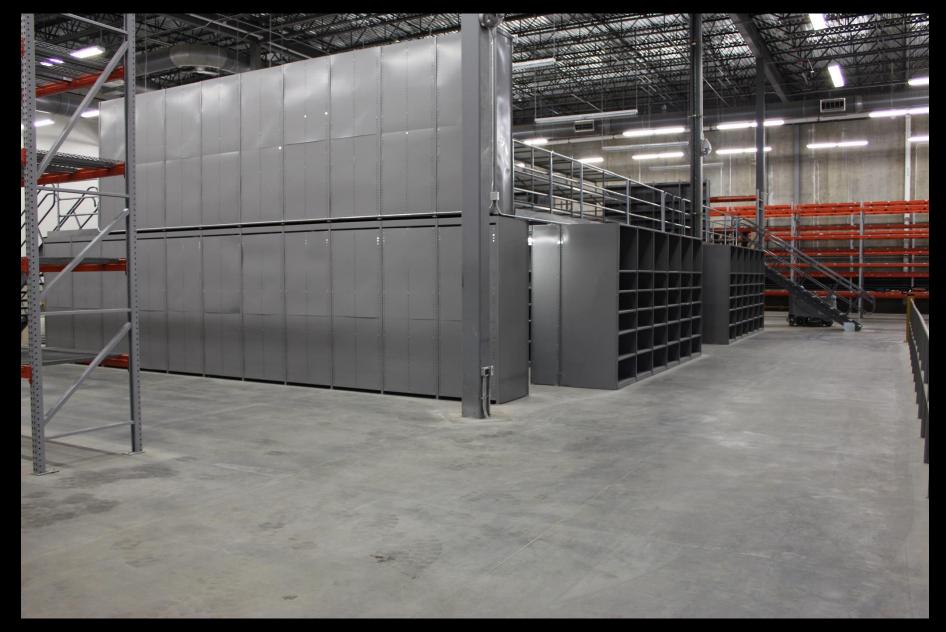

## Steel Shelving Supported Catwalk/Storage System

Steel Shelving Supported Catwalk/Storage System