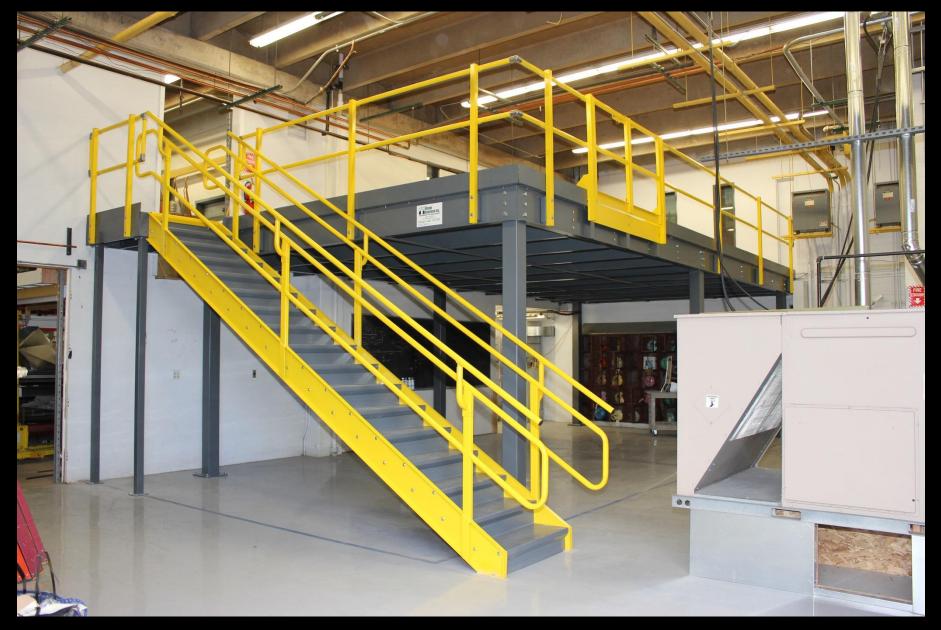

## Powered and Gravity Conveyor System



## Custom Aluminum Carts



Light-Weight Cantilever Rack



Customer facing Parts Department with Lista Modular Cabinets and Worksurfaces



## Retail Wire Shelving



Lista Worksurfaces and Modular Cabinets



## Push-Back Pallet Rack System



Powered Conveyor with a Carton Flow System



Cantilever Rack



# Custom Shelving - Cubicle Storage



Lista Modular Cabinets - Sliding Glass Doors



## Steel Shelving Supported Catwalk/Storage System



Steel Shelving Supported Catwalk/Storage System



# Custom Selective Pallet Rack - Pipe Storage



Custom Pallet Rack Storage System



# Parts Department with Lyon Modular Cabinets



Carton Flow System



## Powered Conveyor with a Carton Flow System



#### Before Photo - Free-Standing Mezzanine



## After Photo - Free-Standing Mezzanine



After Photo - Free-Standing Mezzanine



#### Lista Modular Cabinets with Vertical Tambour Doors



## Rivet Shelving Supported Catwalk/Storage System



Selective Pallet Rack with Vertical Dividers



Selective Pallet Rack with Drive-Through Tunnel



### Custom Mobile Aluminum Platform



Rivet Shelving on a Mobile Aisle System