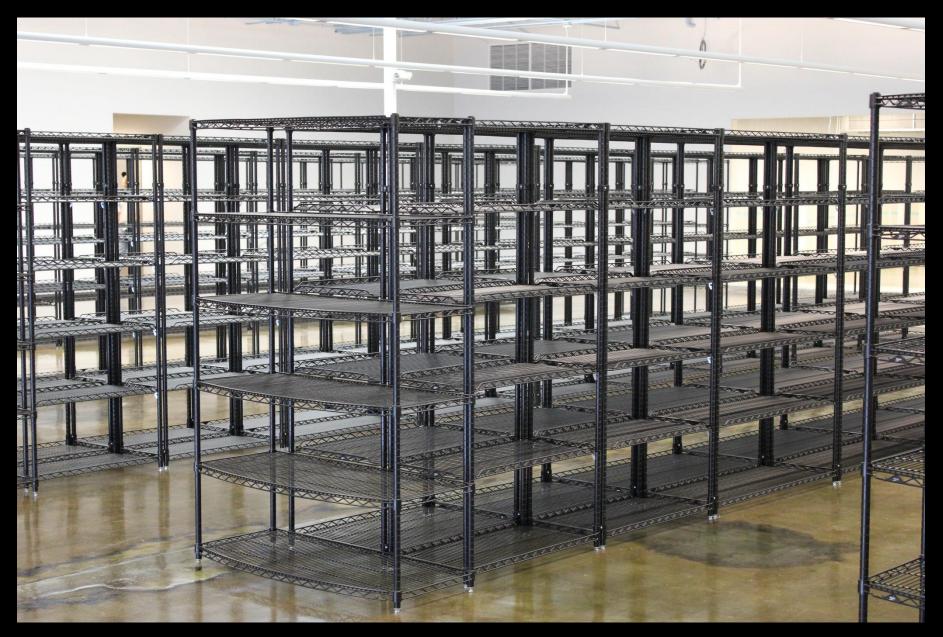

#### Pallet Flow Pallet Rack - First In - First Out



Driver & Building Access Cages



Selective Pallet Rack with Lista Modular Cabinets



### Lista Worksurfaces and Modular Cabinets



## Powered and Gravity Conveyor System



## Custom Aluminum Carts



Light-Weight Cantilever Rack



Customer facing Parts Department with Lista Modular Cabinets and Worksurfaces



## Retail Wire Shelving



Lista Worksurfaces and Modular Cabinets



## Push-Back Pallet Rack System



Powered Conveyor with a Carton Flow System



Cantilever Rack



# Custom Shelving - Cubicle Storage



Lista Modular Cabinets - Sliding Glass Doors



## Steel Shelving Supported Catwalk/Storage System



Steel Shelving Supported Catwalk/Storage System



# Custom Selective Pallet Rack - Pipe Storage



Custom Pallet Rack Storage System



# Parts Department with Lyon Modular Cabinets



Carton Flow System



## Powered Conveyor with a Carton Flow System



#### Before Photo - Free-Standing Mezzanine



## After Photo - Free-Standing Mezzanine



After Photo - Free-Standing Mezzanine



#### Lista Modular Cabinets with Vertical Tambour Doors



## Rivet Shelving Supported Catwalk/Sto