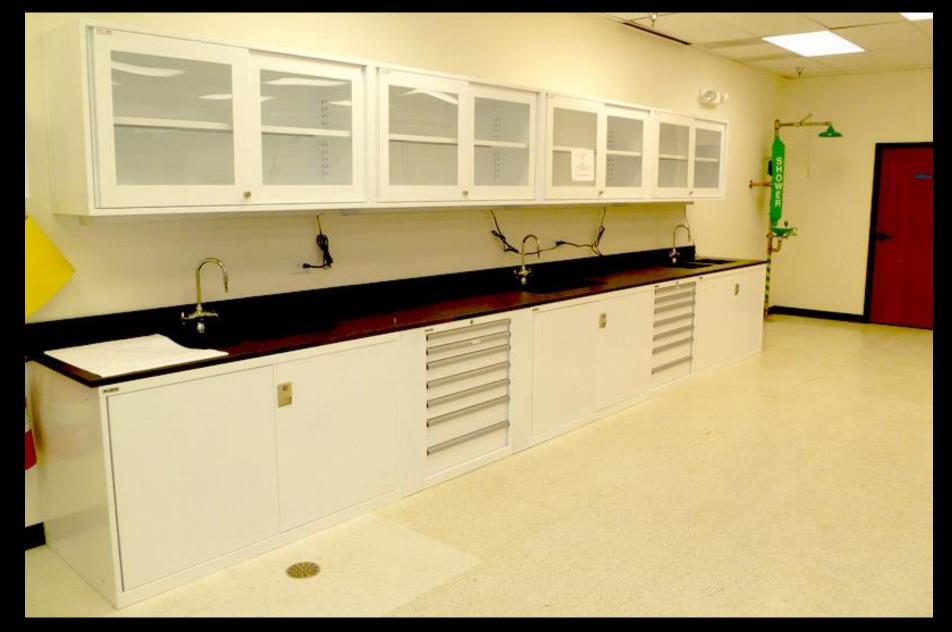

#### Pallet Flow Pallet Rack - First In - First Out



Driver & Building Access Cages



Selective Pallet Rack with Lista Modular Cabinets



### Lista Worksurfaces and Modular Cabinets



## Powered and Gravity Conveyor System



## Custom Aluminum Carts



Light-Weight Cantilever Rack



Customer facing Parts Department with Lista Modular Cabinets and Worksurfaces



## Retail Wire Shelving



Lista Worksurfaces and Modular Cabinets



## Push-Back Pallet Rack System



Powered Conveyor with a Carton Flow System



Cantilever Rack



# Custom Shelving - Cubicle Storage



Lista Modular Cabinets - Sliding Glass Doors



## Steel Shelving Supported Catwalk/Storage System



Steel Shelving Supported Catwalk/Storage System



# Custom Selective Pallet Rack - Pipe Storage



Custom Pallet Rack Storage System



# Parts Department with Lyon Modular Cabinets



Carton Flow System



## Powered Conveyor with a Carton Flow System