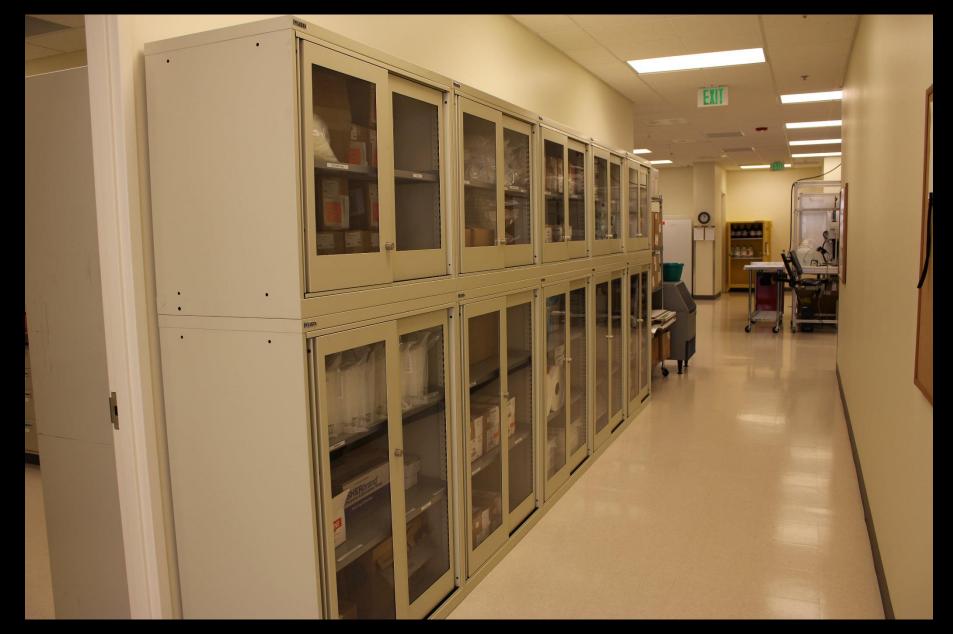

#### Pallet Flow Pallet Rack - First In - First Out



Driver & Building Access Cages



Selective Pallet Rack with Lista Modular Cabinets



### Lista Worksurfaces and Modular Cabinets



## Powered and Gravity Conveyor System



## Custom Aluminum Carts



Light-Weight Cantilever Rack



Customer facing Parts Department with Lista Modular Cabinets and Worksurfaces



## Retail Wire Shelving



Lista Worksurfaces and Modular Cabinets



## Push-Back Pallet Rack System



Powered Conveyor with a Carton Flow System



Cantilever Rack



# Custom Shelving - Cubicle Storage



Lista Modular Cabinets - Sliding Glass Doors



## Steel Shelving Supported Catwalk/Storage System



Steel Shelving Supported Catwalk/Storage System



# Custom Selective Pallet Rack - Pipe Storage



Custom Pallet Rack Storage System



# Parts Department with Lyon Modular Cabinets



Carton Flow System



## Powered Conveyor with a Carton Flow System



#### Before Photo - Free-Standing Mezzanine



## After Photo - Free-Standing Mezzanine



After Photo - Free-Standing Mezzanine



#### Lista Modular Cabinets with Vertical Tambour Doors



## Rivet Shelving Supported Catwalk/Storage System



Selective Pallet Rack with Vertical Dividers



Selective Pallet Rack with Drive-Through Tunnel



### Custom Mobile Aluminum Platform



Rivet Shelving on a Mobile Aisle System