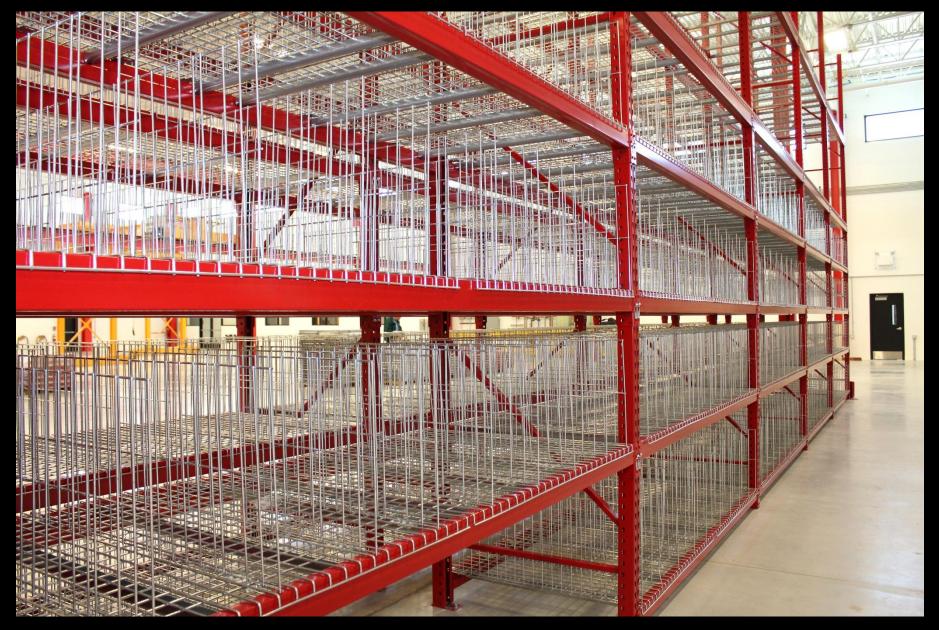

## Rivet Shelving Supported Catwalk/Storage System

Selective Pallet Rack with Vertical Dividers

Selective Pallet Rack with Drive-Through Tunnel