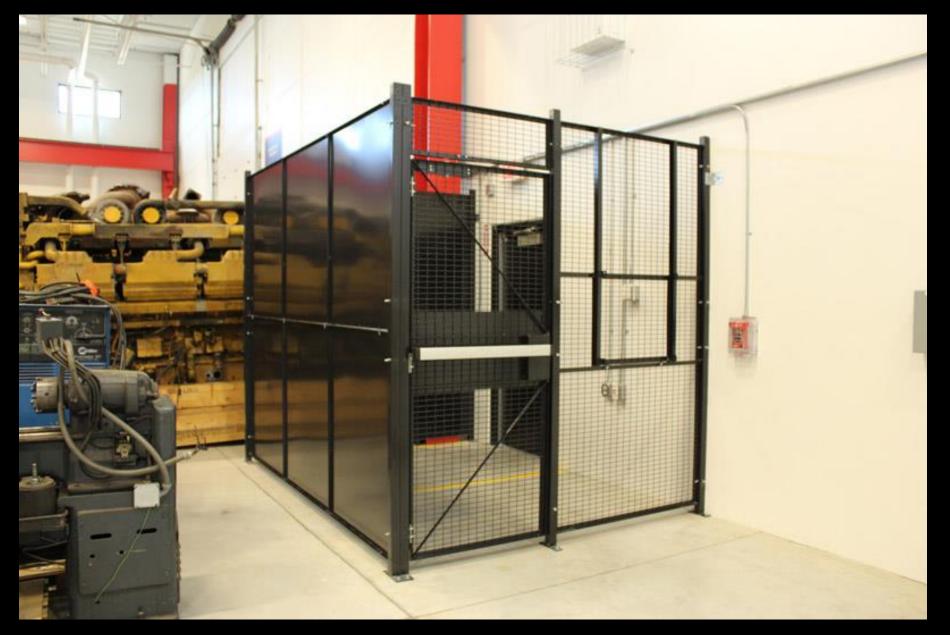

#### Pallet Flow Pallet Rack - First In - First Out

Driver & Building Access Cages

Selective Pallet Rack with Lista Modular Cabinets