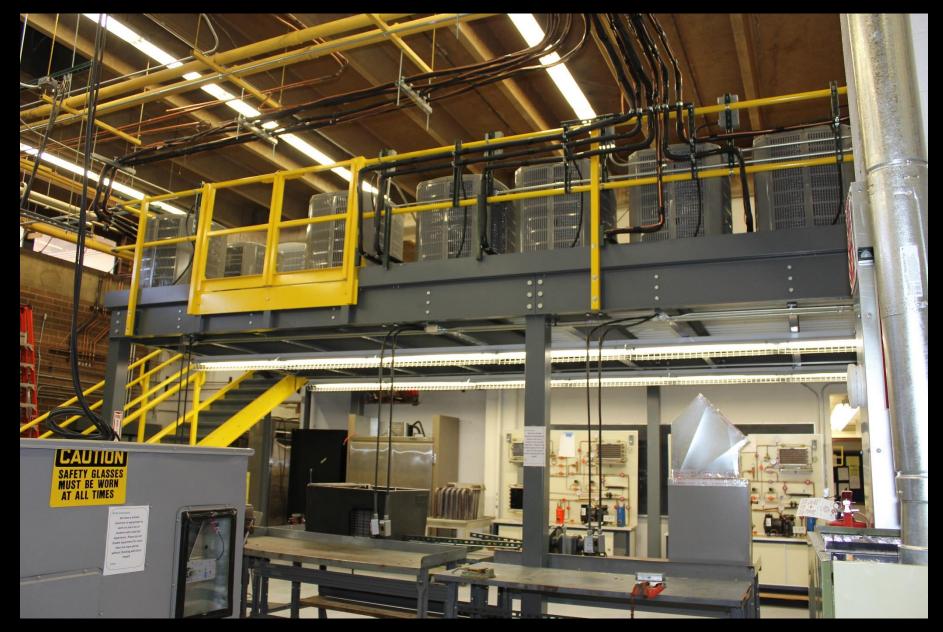

## Steel Shelving Supported Catwalk/Storage System

Steel Shelving Supported Catwalk/Storage System