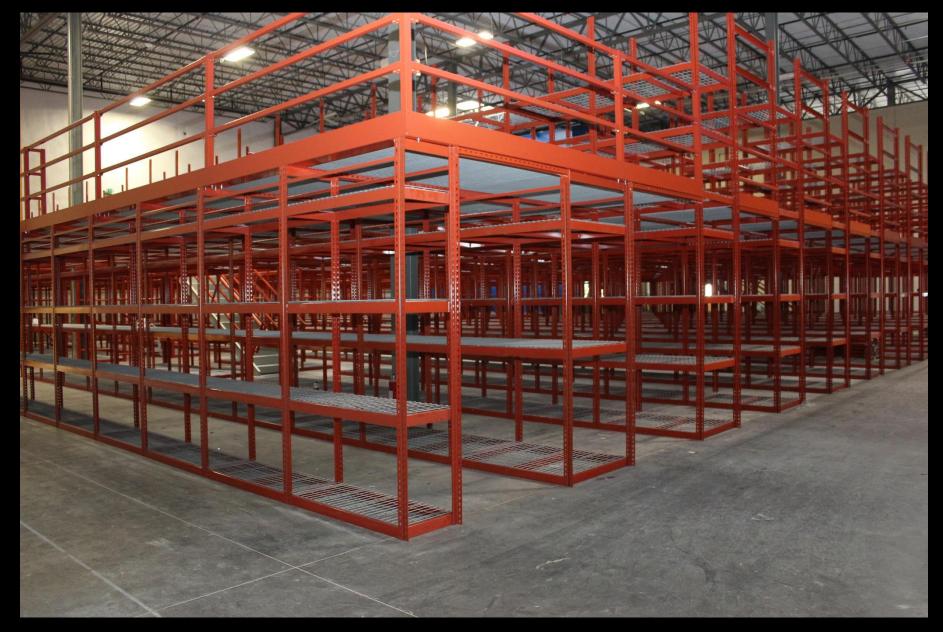

## Rivet Shelving Supported Catwalk/Storage System

Selective Pallet Rack with Vertical Dividers

Selective Pallet Rack with Drive-Through Tunnel