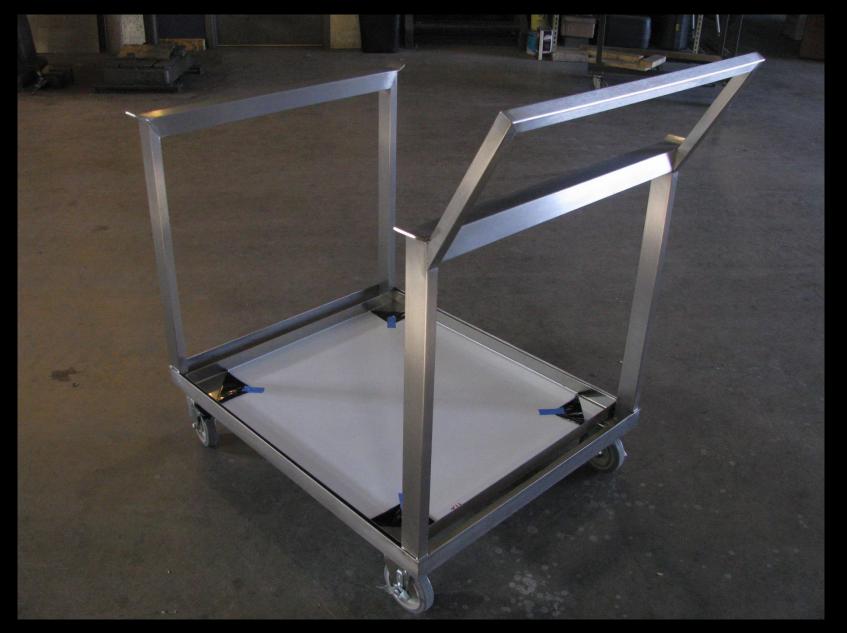

## Custom Aluminum Carts

Light-Weight Cantilever Rack

Customer facing Parts Department with Lista Modular Cabinets and Worksurfaces

### Custom Mobile Aluminum Platform

Rivet Shelving on a Mobile Aisle System