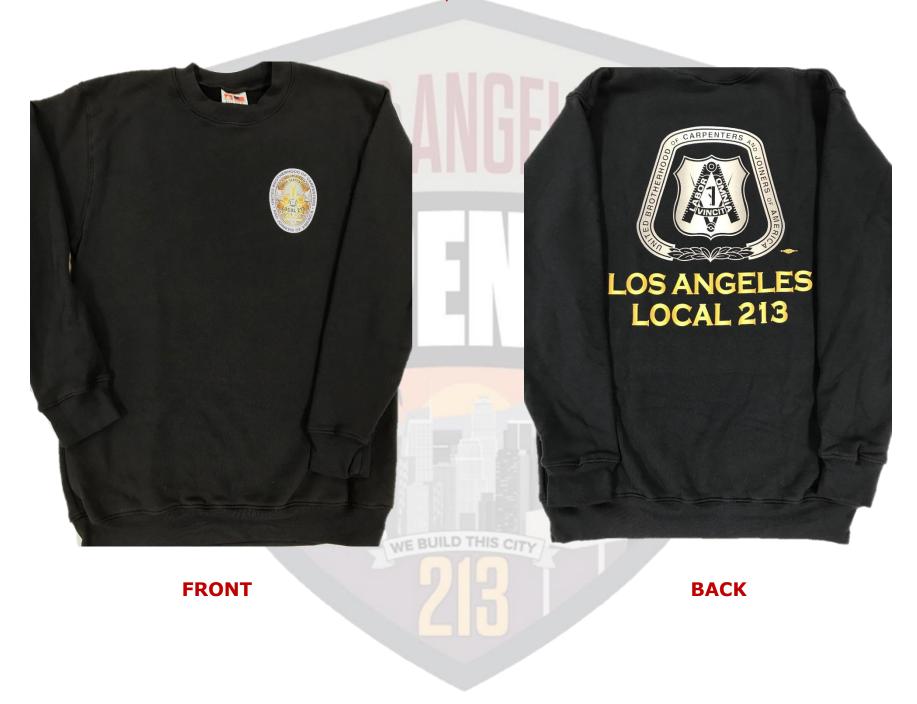

**ORANGE & BLACK DESIGN (FRONT)** 

**BLACK & YELLOW DESIGN (BACK)** 

(BOTH COLORS AVAILABLE IN SHORT & LONG SLEEVE)

(DESIGN FOR FRONT & BACK IS THE SAME ON BOTH COLORS)

#### **USC DESIGN SHIRTS**

**\$18** 



(DESIGN FOR FRONT & BACK IS THE SAME ON BOTH COLORS)

#### **CLIPPERS DESIGN SHIRT**



### LA CHAMPION DESIGN – DODGERS



### LA CHAMPION DESIGN – LAKERS



#### LIME GREEN LONG SLEEVE SHIRTS





#### **HENLEY'S LONG SLEEVE**



### **BLACK POLO**

\$45



# (CERTAIN SIZES AVAILABLE IN THE STEEL BLUE COLOR)

### **NAVY BLUE HOODIE**



#### **NAVY BLUE CREWNECK**



# **WOMEN COLLECTION**



# **WOMEN COLLECTION**



# **WOMEN COLLECTION**



## **ACCESSORIES**

## LOCAL 213 VEST \$40

# WITH INTERNAL IPAD POCKET \$45







# **ACCESSORIES**