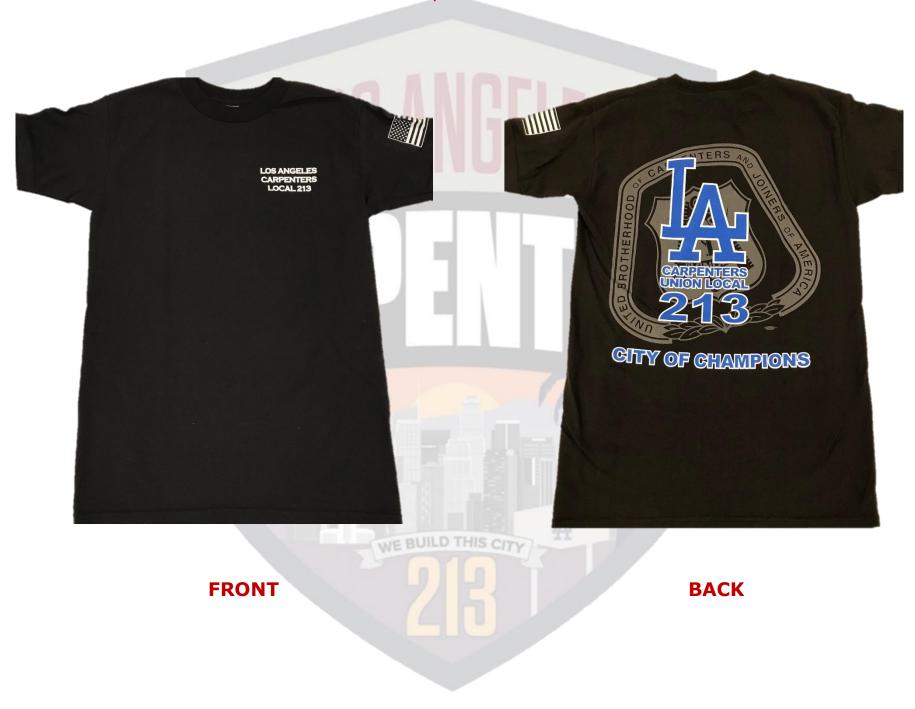

**ORANGE & BLACK DESIGN (FRONT)** 

**BLACK & YELLOW DESIGN (BACK)** 

(BOTH COLORS AVAILABLE IN SHORT & LONG SLEEVE)

(DESIGN FOR FRONT & BACK IS THE SAME ON BOTH COLORS)

#### **USC DESIGN SHIRTS**

**\$18** 



(DESIGN FOR FRONT & BACK IS THE SAME ON BOTH COLORS)

#### **CLIPPERS DESIGN SHIRT**



### LA CHAMPION DESIGN – DODGERS



### LA CHAMPION DESIGN – LAKERS



#### LIME GREEN LONG SLEEVE SHIRTS





#### **HENLEY'S LONG SLEEVE**



### **BLACK POLO**

\$45



# (CERTAIN SIZES AVAILABLE IN THE STEEL BLUE COLOR)

### **NAVY BLUE HOODIE**



#### **NAVY BLUE CREWNECK**



# **WOMEN COLLECTION**



# **WOMEN COLLECTION**



# **WOMEN COLLECTION**



## **ACCESSORIES**

## LOCAL 213 VEST \$40

# WITH INTERNAL IPAD POCKET \$45







# **ACCESSORIES**