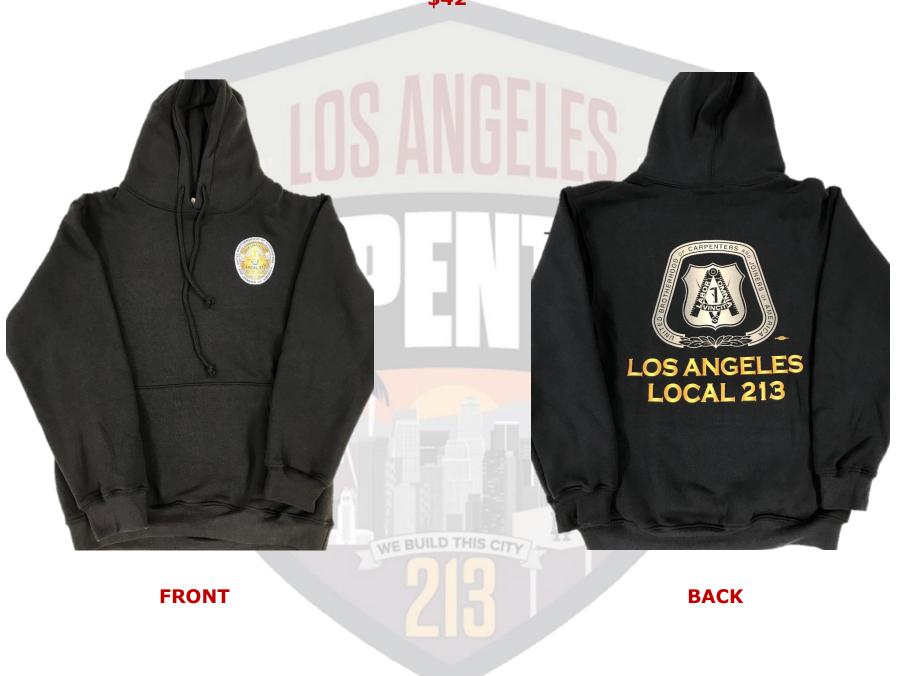

**ORANGE & BLACK DESIGN (FRONT)** 

**BLACK & YELLOW DESIGN (BACK)** 

(BOTH COLORS AVAILABLE IN SHORT & LONG SLEEVE)

(DESIGN FOR FRONT & BACK IS THE SAME ON BOTH COLORS)

#### **USC DESIGN SHIRTS**

**\$18** 



(DESIGN FOR FRONT & BACK IS THE SAME ON BOTH COLORS)

#### **CLIPPERS DESIGN SHIRT**



### LA CHAMPION DESIGN – DODGERS



### LA CHAMPION DESIGN – LAKERS



#### LIME GREEN LONG SLEEVE SHIRTS





#### **HENLEY'S LONG SLEEVE**



### **BLACK POLO**

\$45



# (CERTAIN SIZES AVAILABLE IN THE STEEL BLUE COLOR)

### **NAVY BLUE HOODIE**



#### **NAVY BLUE CREWNECK**



# **WOMEN COLLECTION**



# **WOMEN COLLECTION**



# **WOMEN COLLECTION**



## **ACCESSORIES**

## LOCAL 213 VEST \$40

# WITH INTERNAL IPAD POCKET \$45







# **ACCESSORIES**