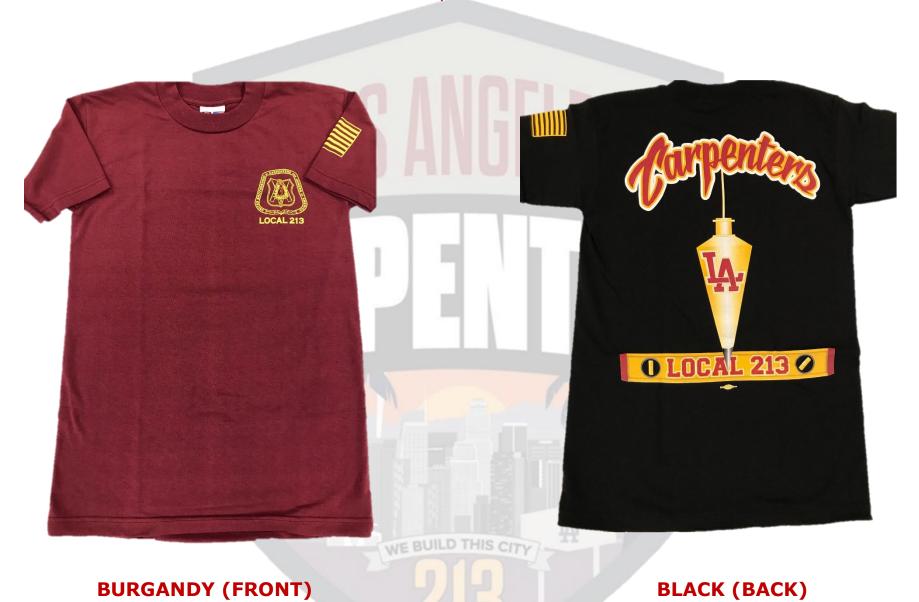

#### **USC DESIGN SHIRTS**

**\$18** 

(DESIGN FOR FRONT & BACK IS THE SAME ON BOTH COLORS)