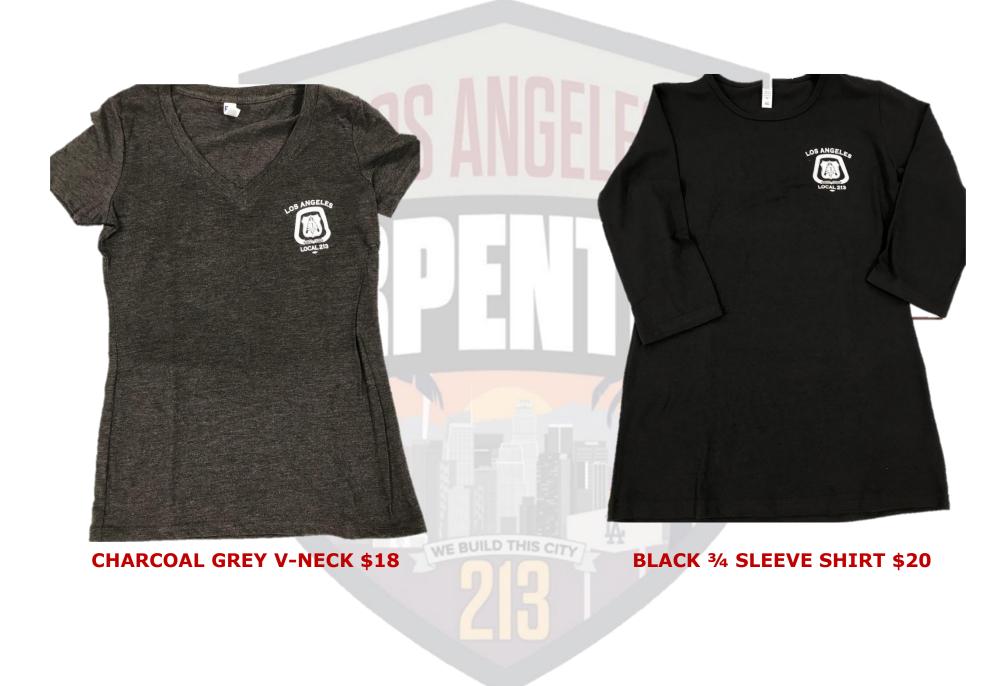

**ORANGE & BLACK DESIGN (FRONT)** 

**BLACK & YELLOW DESIGN (BACK)** 

(BOTH COLORS AVAILABLE IN SHORT & LONG SLEEVE)

(DESIGN FOR FRONT & BACK IS THE SAME ON BOTH COLORS)

#### **USC DESIGN SHIRTS**

**\$18** 



(DESIGN FOR FRONT & BACK IS THE SAME ON BOTH COLORS)

#### **CLIPPERS DESIGN SHIRT**



### LA CHAMPION DESIGN – DODGERS



### LA CHAMPION DESIGN – LAKERS



#### LIME GREEN LONG SLEEVE SHIRTS





#### **HENLEY'S LONG SLEEVE**



### **BLACK POLO**

\$45



# (CERTAIN SIZES AVAILABLE IN THE STEEL BLUE COLOR)

### **NAVY BLUE HOODIE**



#### **NAVY BLUE CREWNECK**



# **WOMEN COLLECTION**



# **WOMEN COLLECTION**



# **WOMEN COLLECTION**



## **ACCESSORIES**

## LOCAL 213 VEST \$40

# WITH INTERNAL IPAD POCKET \$45







# **ACCESSORIES**