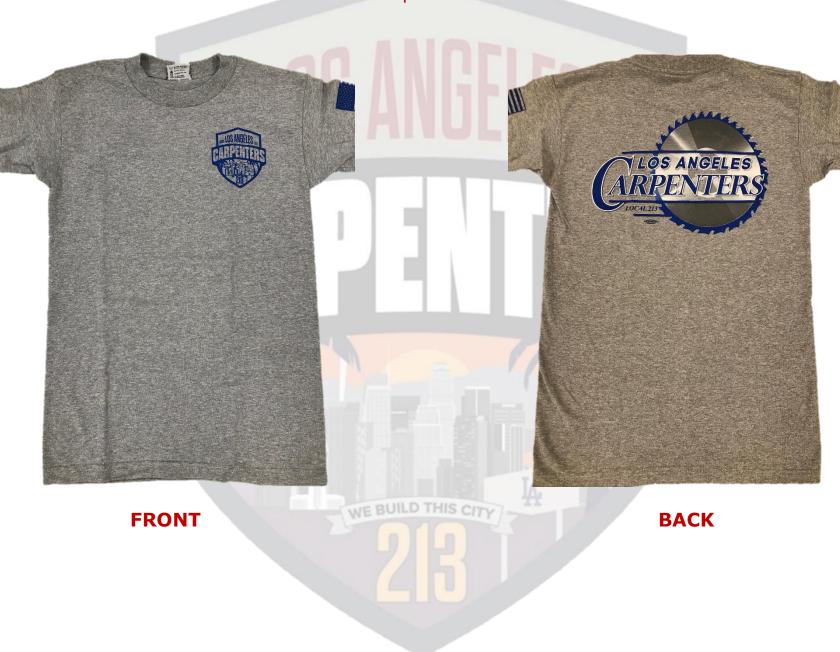

**ORANGE & BLACK DESIGN (FRONT)** 

**BLACK & YELLOW DESIGN (BACK)** 

(BOTH COLORS AVAILABLE IN SHORT & LONG SLEEVE)

(DESIGN FOR FRONT & BACK IS THE SAME ON BOTH COLORS)

#### **USC DESIGN SHIRTS**

**\$18** 



(DESIGN FOR FRONT & BACK IS THE SAME ON BOTH COLORS)

#### **CLIPPERS DESIGN SHIRT**



### LA CHAMPION DESIGN – DODGERS



### LA CHAMPION DESIGN – LAKERS



#### LIME GREEN LONG SLEEVE SHIRTS





#### **HENLEY'S LONG SLEEVE**



### **BLACK POLO**

\$45



# (CERTAIN SIZES AVAILABLE IN THE STEEL BLUE COLOR)

### **NAVY BLUE HOODIE**



#### **NAVY BLUE CREWNECK**



# **WOMEN COLLECTION**



# **WOMEN COLLECTION**



# **WOMEN COLLECTION**



## **ACCESSORIES**

## LOCAL 213 VEST \$40

# WITH INTERNAL IPAD POCKET \$45







# **ACCESSORIES**