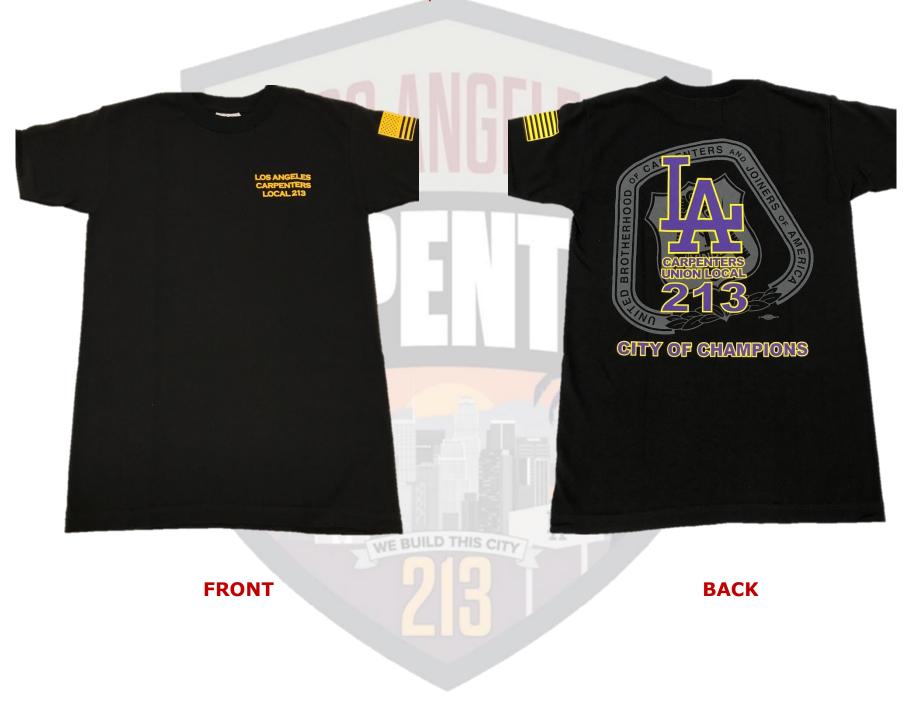

**ORANGE & BLACK DESIGN (FRONT)** 

**BLACK & YELLOW DESIGN (BACK)** 

(BOTH COLORS AVAILABLE IN SHORT & LONG SLEEVE)

(DESIGN FOR FRONT & BACK IS THE SAME ON BOTH COLORS)

#### **USC DESIGN SHIRTS**

**\$18** 



(DESIGN FOR FRONT & BACK IS THE SAME ON BOTH COLORS)

#### **CLIPPERS DESIGN SHIRT**



### LA CHAMPION DESIGN – DODGERS



### LA CHAMPION DESIGN – LAKERS



#### LIME GREEN LONG SLEEVE SHIRTS





#### **HENLEY'S LONG SLEEVE**



### **BLACK POLO**

\$45



# (CERTAIN SIZES AVAILABLE IN THE STEEL BLUE COLOR)

### **NAVY BLUE HOODIE**



#### **NAVY BLUE CREWNECK**



# **WOMEN COLLECTION**



# **WOMEN COLLECTION**



# **WOMEN COLLECTION**



## **ACCESSORIES**

## LOCAL 213 VEST \$40

# WITH INTERNAL IPAD POCKET \$45







# **ACCESSORIES**