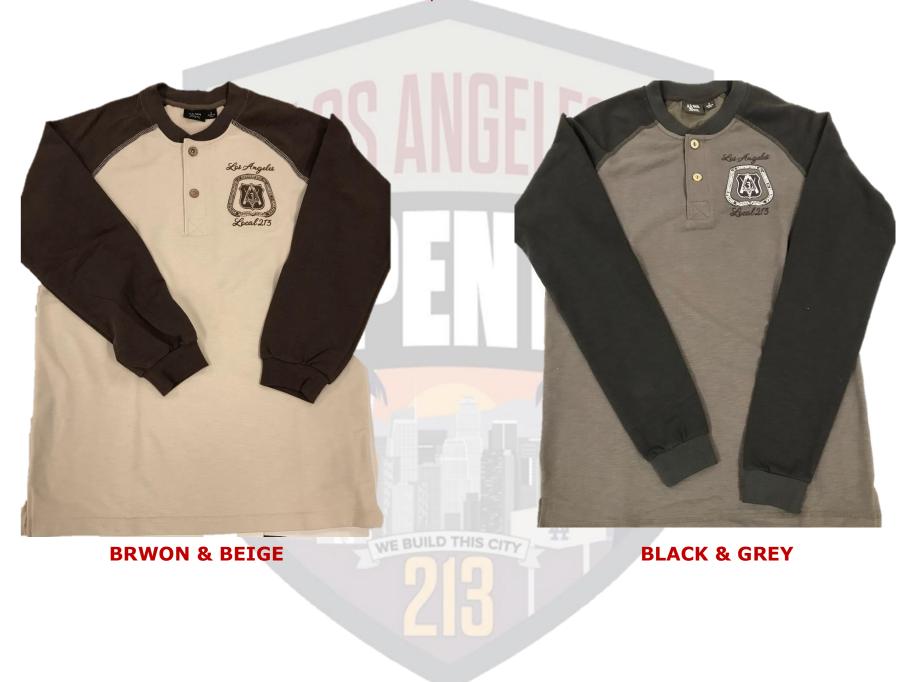

**ORANGE & BLACK DESIGN (FRONT)** 

**BLACK & YELLOW DESIGN (BACK)** 

(BOTH COLORS AVAILABLE IN SHORT & LONG SLEEVE)

(DESIGN FOR FRONT & BACK IS THE SAME ON BOTH COLORS)

#### **USC DESIGN SHIRTS**

**\$18** 



(DESIGN FOR FRONT & BACK IS THE SAME ON BOTH COLORS)

#### **CLIPPERS DESIGN SHIRT**



### LA CHAMPION DESIGN – DODGERS



### LA CHAMPION DESIGN – LAKERS



#### LIME GREEN LONG SLEEVE SHIRTS





#### **HENLEY'S LONG SLEEVE**



### **BLACK POLO**

\$45



# (CERTAIN SIZES AVAILABLE IN THE STEEL BLUE COLOR)

### **NAVY BLUE HOODIE**



#### **NAVY BLUE CREWNECK**



# **WOMEN COLLECTION**



# **WOMEN COLLECTION**



# **WOMEN COLLECTION**



## **ACCESSORIES**

## LOCAL 213 VEST \$40

# WITH INTERNAL IPAD POCKET \$45







# **ACCESSORIES**