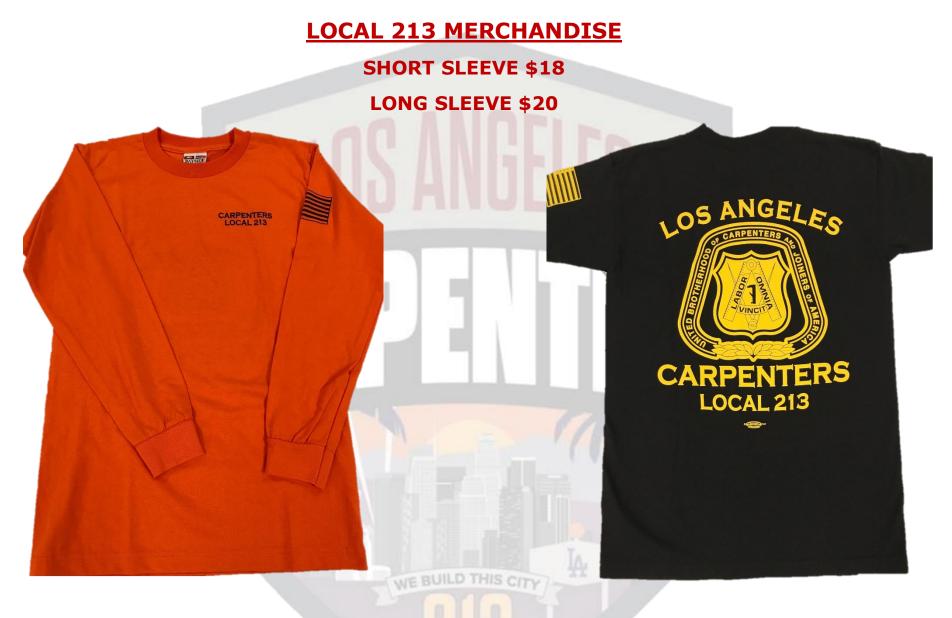

**ORANGE & BLACK DESIGN (FRONT)** 

**BLACK & YELLOW DESIGN (BACK)** 

(BOTH COLORS AVAILABLE IN SHORT & LONG SLEEVE)

(DESIGN FOR FRONT & BACK IS THE SAME ON BOTH COLORS)