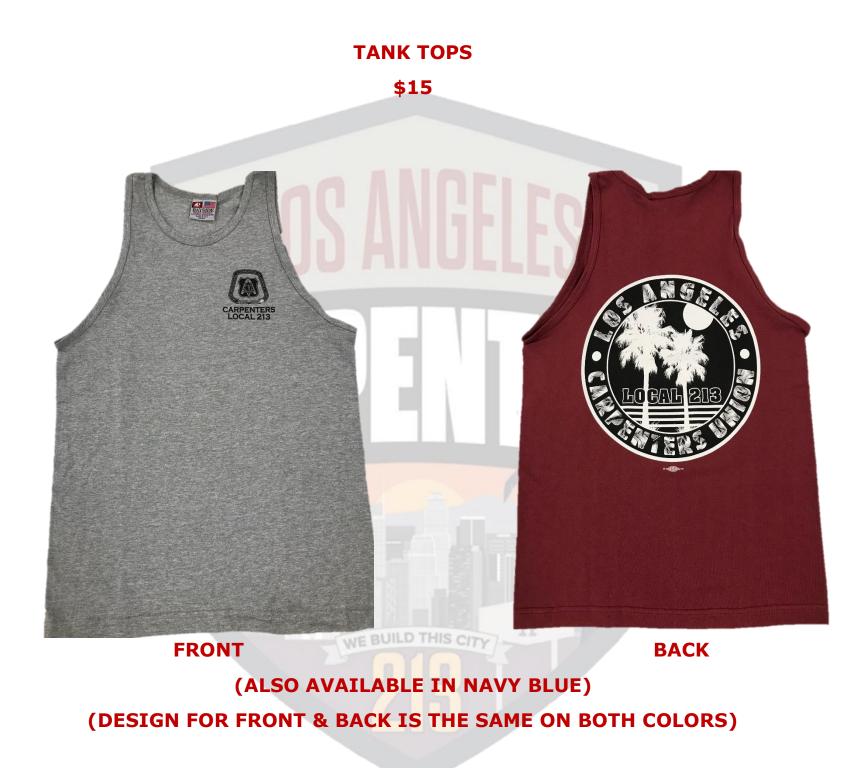

**ORANGE & BLACK DESIGN (FRONT)** 

**BLACK & YELLOW DESIGN (BACK)** 

(BOTH COLORS AVAILABLE IN SHORT & LONG SLEEVE)

(DESIGN FOR FRONT & BACK IS THE SAME ON BOTH COLORS)

#### **USC DESIGN SHIRTS**

**\$18** 



(DESIGN FOR FRONT & BACK IS THE SAME ON BOTH COLORS)

#### **CLIPPERS DESIGN SHIRT**



### LA CHAMPION DESIGN – DODGERS



### LA CHAMPION DESIGN – LAKERS



#### LIME GREEN LONG SLEEVE SHIRTS





#### **HENLEY'S LONG SLEEVE**



### **BLACK POLO**

\$45



# (CERTAIN SIZES AVAILABLE IN THE STEEL BLUE COLOR)

### **NAVY BLUE HOODIE**



#### **NAVY BLUE CREWNECK**



# **WOMEN COLLECTION**



# **WOMEN COLLECTION**



# **WOMEN COLLECTION**



## **ACCESSORIES**

## LOCAL 213 VEST \$40

# WITH INTERNAL IPAD POCKET \$45







# **ACCESSORIES**