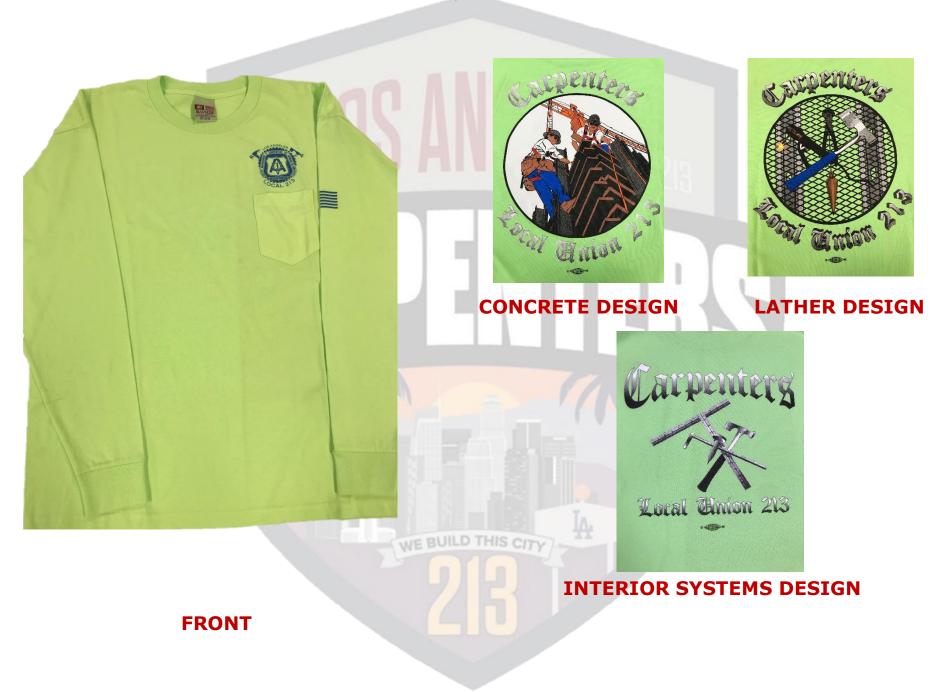

**ORANGE & BLACK DESIGN (FRONT)** 

**BLACK & YELLOW DESIGN (BACK)** 

(BOTH COLORS AVAILABLE IN SHORT & LONG SLEEVE)

(DESIGN FOR FRONT & BACK IS THE SAME ON BOTH COLORS)

#### **USC DESIGN SHIRTS**

**\$18** 



(DESIGN FOR FRONT & BACK IS THE SAME ON BOTH COLORS)

#### **CLIPPERS DESIGN SHIRT**



### LA CHAMPION DESIGN – DODGERS



### LA CHAMPION DESIGN – LAKERS



#### LIME GREEN LONG SLEEVE SHIRTS





#### **HENLEY'S LONG SLEEVE**



### **BLACK POLO**

\$45



# (CERTAIN SIZES AVAILABLE IN THE STEEL BLUE COLOR)

### **NAVY BLUE HOODIE**



#### **NAVY BLUE CREWNECK**



# **WOMEN COLLECTION**



# **WOMEN COLLECTION**



# **WOMEN COLLECTION**



## **ACCESSORIES**

## LOCAL 213 VEST \$40

# WITH INTERNAL IPAD POCKET \$45







# **ACCESSORIES**