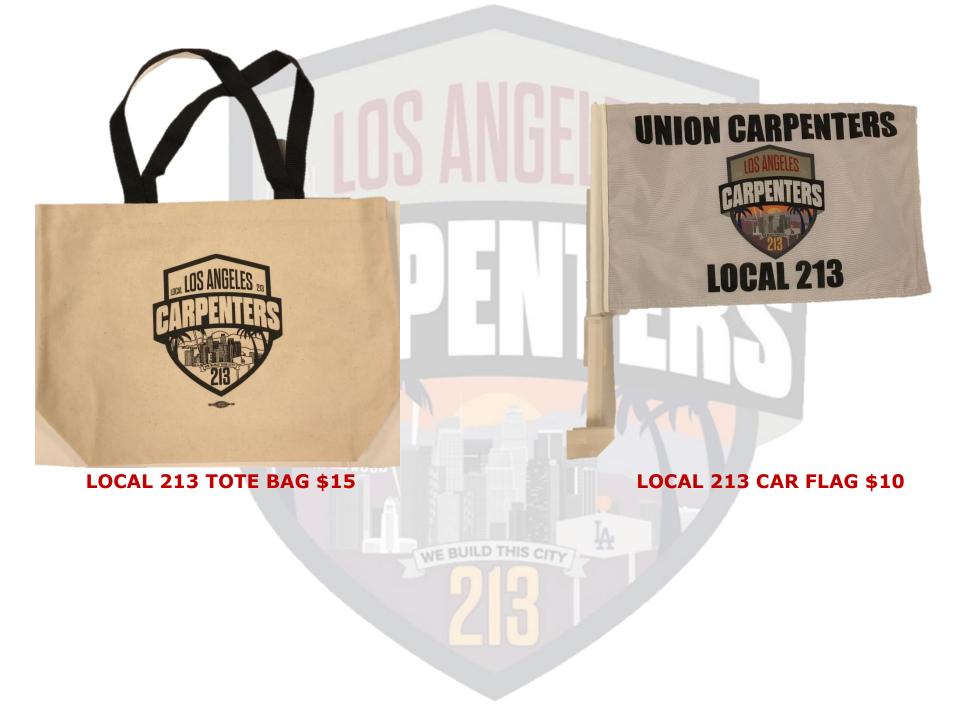

**ORANGE & BLACK DESIGN (FRONT)** 

**BLACK & YELLOW DESIGN (BACK)** 

(BOTH COLORS AVAILABLE IN SHORT & LONG SLEEVE)

(DESIGN FOR FRONT & BACK IS THE SAME ON BOTH COLORS)

#### **USC DESIGN SHIRTS**

**\$18** 



(DESIGN FOR FRONT & BACK IS THE SAME ON BOTH COLORS)

#### **CLIPPERS DESIGN SHIRT**



### LA CHAMPION DESIGN – DODGERS



### LA CHAMPION DESIGN – LAKERS



#### LIME GREEN LONG SLEEVE SHIRTS





#### **HENLEY'S LONG SLEEVE**



### **BLACK POLO**

\$45



# (CERTAIN SIZES AVAILABLE IN THE STEEL BLUE COLOR)

### **NAVY BLUE HOODIE**



#### **NAVY BLUE CREWNECK**



# **WOMEN COLLECTION**



# **WOMEN COLLECTION**



# **WOMEN COLLECTION**



## **ACCESSORIES**

## LOCAL 213 VEST \$40

# WITH INTERNAL IPAD POCKET \$45







# **ACCESSORIES**