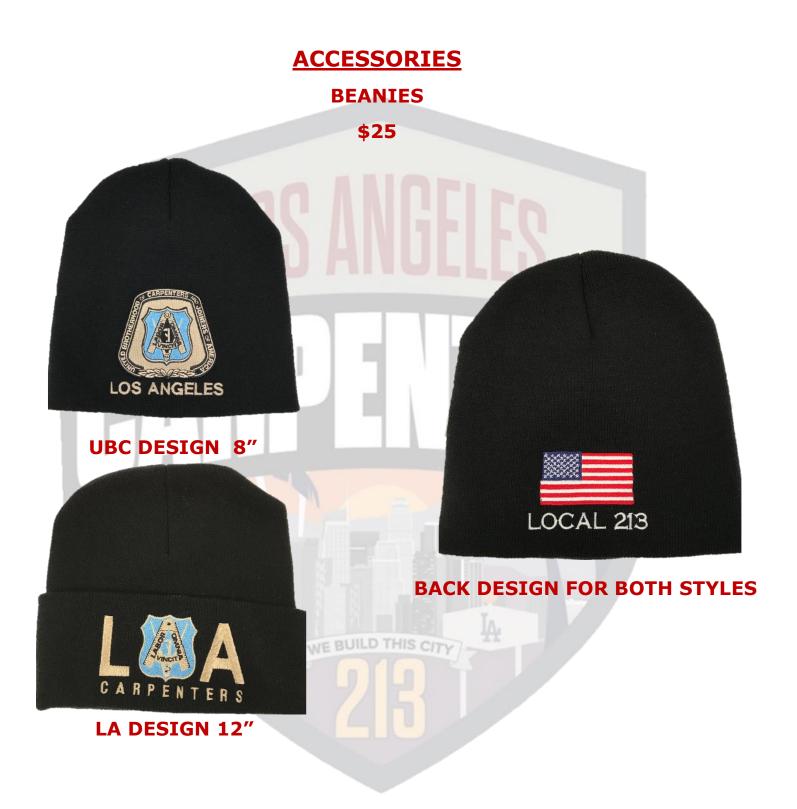

**ORANGE & BLACK DESIGN (FRONT)** 

**BLACK & YELLOW DESIGN (BACK)** 

(BOTH COLORS AVAILABLE IN SHORT & LONG SLEEVE)

(DESIGN FOR FRONT & BACK IS THE SAME ON BOTH COLORS)

#### **USC DESIGN SHIRTS**

**\$18** 



(DESIGN FOR FRONT & BACK IS THE SAME ON BOTH COLORS)

#### **CLIPPERS DESIGN SHIRT**



### LA CHAMPION DESIGN – DODGERS



### LA CHAMPION DESIGN – LAKERS



#### LIME GREEN LONG SLEEVE SHIRTS





#### **HENLEY'S LONG SLEEVE**



### **BLACK POLO**

\$45



# (CERTAIN SIZES AVAILABLE IN THE STEEL BLUE COLOR)

### **NAVY BLUE HOODIE**



#### **NAVY BLUE CREWNECK**



# **WOMEN COLLECTION**



# **WOMEN COLLECTION**



# **WOMEN COLLECTION**



## **ACCESSORIES**

## LOCAL 213 VEST \$40

# WITH INTERNAL IPAD POCKET \$45







# **ACCESSORIES**