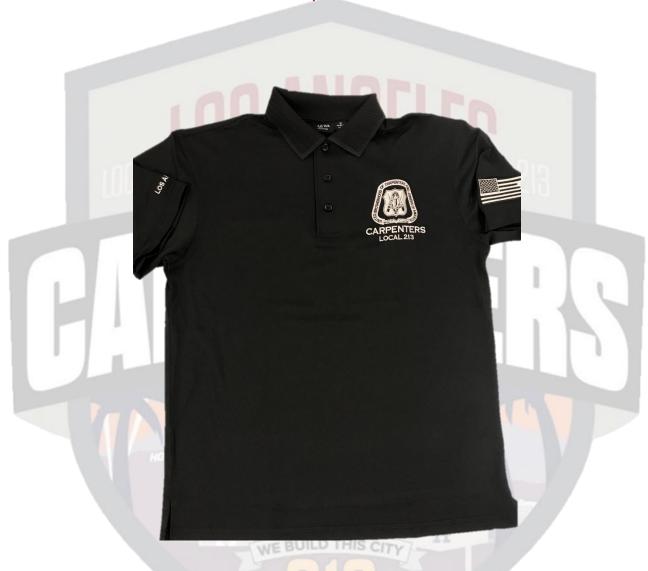

**ORANGE & BLACK DESIGN (FRONT)** 

**BLACK & YELLOW DESIGN (BACK)** 

(BOTH COLORS AVAILABLE IN SHORT & LONG SLEEVE)

(DESIGN FOR FRONT & BACK IS THE SAME ON BOTH COLORS)

#### **USC DESIGN SHIRTS**

**\$18** 



(DESIGN FOR FRONT & BACK IS THE SAME ON BOTH COLORS)

#### **CLIPPERS DESIGN SHIRT**



### LA CHAMPION DESIGN – DODGERS



### LA CHAMPION DESIGN – LAKERS



#### LIME GREEN LONG SLEEVE SHIRTS





#### **HENLEY'S LONG SLEEVE**



### **BLACK POLO**

\$45



# (CERTAIN SIZES AVAILABLE IN THE STEEL BLUE COLOR)

### **NAVY BLUE HOODIE**



#### **NAVY BLUE CREWNECK**



# **WOMEN COLLECTION**



# **WOMEN COLLECTION**



# **WOMEN COLLECTION**



## **ACCESSORIES**

## LOCAL 213 VEST \$40

# WITH INTERNAL IPAD POCKET \$45







# **ACCESSORIES**