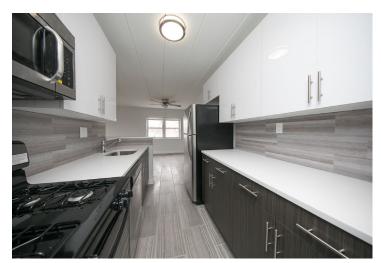

Our spacious one and two-bedroom units feature large, open concept floor plans. With updated hardwood flooring throughout, modern kitchens, and private balconies, our suites will provide everything you need for both convenience and style.

## APARTMENT **FEATURES**

- Modern Kitchens with Stainless Steel Appliances\*
- Granite Countertops
- Kitchen Bar\*
- Private Patio or Balcony
- Washer & Dryer In-Unit
- Hardwood Floors
- Luxurious Modern Bathrooms
- Walk-In Closets
- Intercom