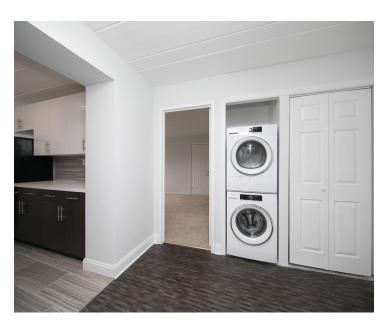

## APARTMENT **FEATURES**

- Modern Kitchens with Stainless Steel Appliances\*
- Granite Countertops
- Kitchen Bar\*
- Private Patio or Balcony
- Washer & Dryer In-Unit
- Hardwood Floors
- Luxurious Modern Bathrooms
- Walk-In Closets
- Intercom

## COMMUNITY **AMENITIES**

- Pet Park AWAG
- Laundry Center ACLEAN
- On-site Management & Maintenance
- Elevator
- Fitness Center AFIT
- Key Fob Entry
- Package Receiving
- Park & Barbecue Area AGRILL
- 24 Hour Availability