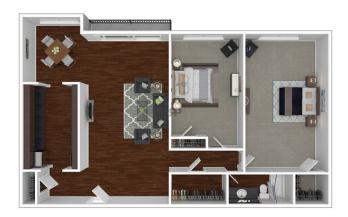

A1 1 Bedroom 1 Bath 815 Sq. Ft.\* \$\_\_\_\_\_

Date Available\_\_\_\_\_

B1 2 Bedroom 1 Bath 840 Sq. Ft.\* \$ \_\_\_\_\_

Date Available\_\_\_\_\_

B2 2 Bedroom 2 Bath 925 Sq. Ft.\* \$ \_\_\_\_\_

Date Available\_\_\_\_\_