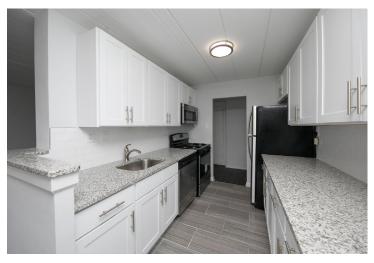

Our spacious one and two-bedroom units feature large, open concept floor plans. With updated hardwood flooring throughout, modern kitchens, and private balconies, our suites will provide everything you need for both convenience and style.

## APARTMENT **FEATURES**

- Modern Kitchens with Stainless Steel Appliances\*
- Granite Countertops
- Kitchen Bar\*
- Private Patio or Balcony
- Washer & Dryer In-Unit
- Hardwood Floors
- Luxurious Modern Bathrooms
- Walk-In Closets
- Intercom