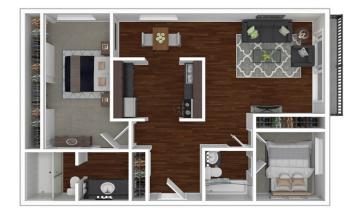

A1 1 Bedroom 1 Bath 815 Sq. Ft.\* \$\_\_\_\_\_

Date Available\_\_\_\_\_

B1 2 Bedroom 1 Bath 840 Sq. Ft.\* \$ \_\_\_\_\_

Date Available\_\_\_\_\_

B2 2 Bedroom 2 Bath 925 Sq. Ft.\* \$ \_\_\_\_\_

Date Available\_\_\_\_\_