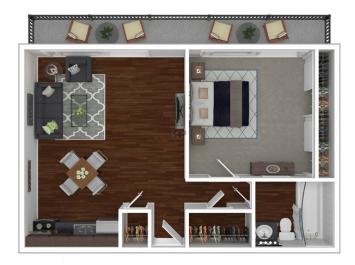

A1 1 Bedroom 1 Bath 815 Sq. Ft.\* \$\_\_\_\_\_

Date Available\_\_\_\_\_

B1 2 Bedroom 1 Bath 840 Sq. Ft.\* \$ \_\_\_\_\_

Date Available\_\_\_\_\_

B2 2 Bedroom 2 Bath 925 Sq. Ft.\* \$ \_\_\_\_\_

Date Available\_\_\_\_\_