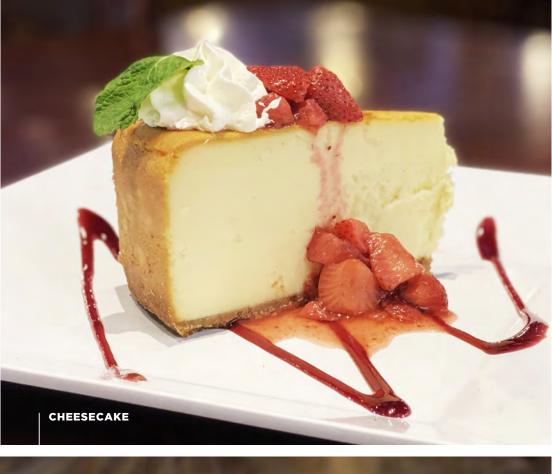

## CHEESECAKE

Cheesecake topped with our raspberry puree and fresh, macerated strawberries (seasonal).