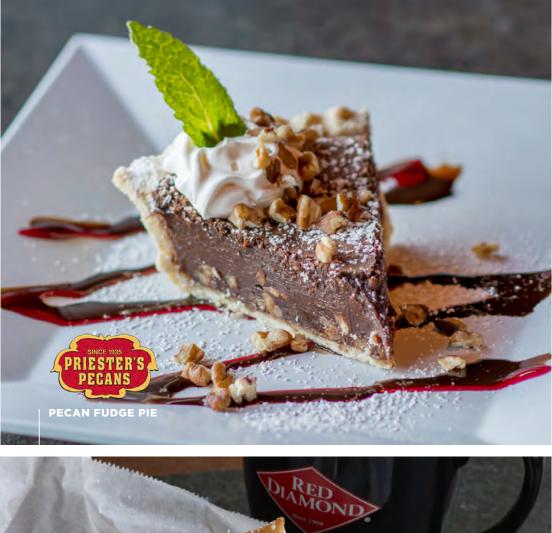

### 🐲 PECAN FUDGE PIE

A classic fudge pie made with Priester's Pecans—Alabama's largest handmade candy company located in Fort Deposit, AL.