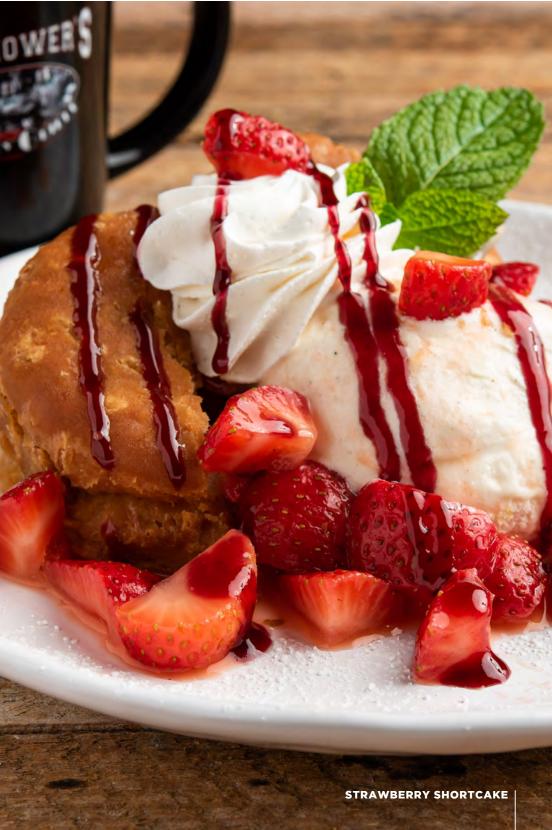

#### **STRAWBERRY SHORTCAKE**

S E A S O N A L Buttermilk biscuits covered in fresh, macerated strawberries (seasonal) with vanilla ice cream and whipped topping. *Serves two* **\$7.99** 